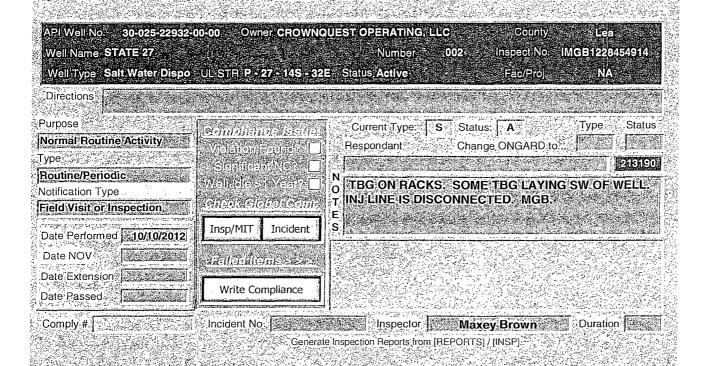

| API Well No. 30-025-22932<br>Well Name: STATE 27<br>Well Type: Salt Water Dispo                                                                                            |                                                                                                                                                                                                                                                                                                                                                                                                                                                                                                                                                                                                                                                                                                                                                                                                                                                                                                                                                                                                                                                                                                                                                                                                                                                                                                                                                                                                                                                                                                                                                                                                                                                                                                                                                                                                                                                                                                                                                                                                                                                                                                                              | QUEST OPERATING, I<br>Number<br>2E Status Active |                                           | o.: IMGB1326757196         |
|----------------------------------------------------------------------------------------------------------------------------------------------------------------------------|------------------------------------------------------------------------------------------------------------------------------------------------------------------------------------------------------------------------------------------------------------------------------------------------------------------------------------------------------------------------------------------------------------------------------------------------------------------------------------------------------------------------------------------------------------------------------------------------------------------------------------------------------------------------------------------------------------------------------------------------------------------------------------------------------------------------------------------------------------------------------------------------------------------------------------------------------------------------------------------------------------------------------------------------------------------------------------------------------------------------------------------------------------------------------------------------------------------------------------------------------------------------------------------------------------------------------------------------------------------------------------------------------------------------------------------------------------------------------------------------------------------------------------------------------------------------------------------------------------------------------------------------------------------------------------------------------------------------------------------------------------------------------------------------------------------------------------------------------------------------------------------------------------------------------------------------------------------------------------------------------------------------------------------------------------------------------------------------------------------------------|--------------------------------------------------|-------------------------------------------|----------------------------|
| Directions Purpose Normal Routine Activity  ype Routine/Periodic Rotification Type Rield Visit or Inspection Date Performed 9/24/2013  Date NOV Date Extension Date Passed | Content   Cont | Respondant  N O INJ/LINE IS/DIS                  | S Status: A Change ONGARE  SCONNECT: MGB. | Type: Status 0 to.: 218190 |