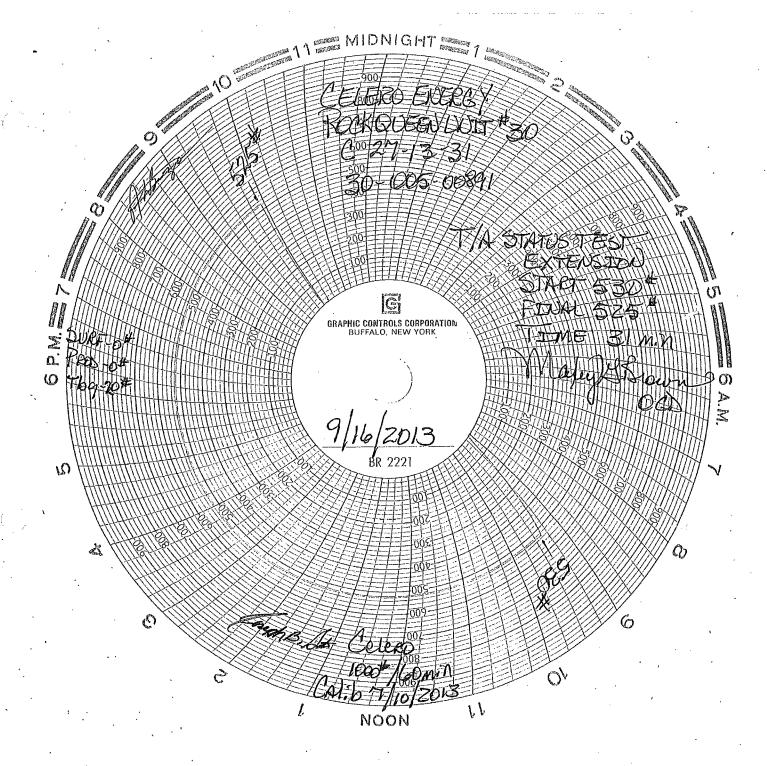

RECENTED Allottee or Tribe Name

|                                                                                                                                                                                                                                                                                                                                                                                                             | orm for proposals to<br>Use Form 3160-3 (AP                                  |                                  |                          | <b>,</b>                                    |                                        |  |
|-------------------------------------------------------------------------------------------------------------------------------------------------------------------------------------------------------------------------------------------------------------------------------------------------------------------------------------------------------------------------------------------------------------|------------------------------------------------------------------------------|----------------------------------|--------------------------|---------------------------------------------|----------------------------------------|--|
| SUBMIT IN TRIPLICATE – Other instructions on page 2.                                                                                                                                                                                                                                                                                                                                                        |                                                                              |                                  |                          | 7. If Unit of CA/Agreement, Name and/or No. |                                        |  |
| 1. Type of Well                                                                                                                                                                                                                                                                                                                                                                                             |                                                                              |                                  |                          |                                             |                                        |  |
| Oil Well Gas Well X Other                                                                                                                                                                                                                                                                                                                                                                                   |                                                                              |                                  |                          | 8. Well Name and No.<br>Rock Queen Unit #30 |                                        |  |
| 2. Name of Operator Celero Energy II, LP                                                                                                                                                                                                                                                                                                                                                                    |                                                                              |                                  |                          | 9. API Well No.<br>30-005-00891             |                                        |  |
| 3a. Address   3b. Phone No. (include area code)                                                                                                                                                                                                                                                                                                                                                             |                                                                              |                                  |                          | 10. Field and Pool or Exploratory Area      |                                        |  |
| 400 W. Illinois, Ste. 1601 Midland TX 79701 (432)686-                                                                                                                                                                                                                                                                                                                                                       |                                                                              |                                  |                          | Caprock; Queen                              |                                        |  |
| 4. Location of Well (Footage, Sec., T., R., M., or Survey Description) UL: C, Sec 27, T13S, R31E                                                                                                                                                                                                                                                                                                            |                                                                              |                                  |                          | inty or Parish, State                       |                                        |  |
| UL: C, Sec 27, T13S, R311<br>660' FNL & 1980' FWL                                                                                                                                                                                                                                                                                                                                                           |                                                                              | Chaves NM .                      |                          |                                             |                                        |  |
| 12. CHEC                                                                                                                                                                                                                                                                                                                                                                                                    | K THE APPROPRIATE BOX                                                        | (ES) TO INDICATE NATU            | RE OF NOTICE, REP        | ORT OR OTHER                                | DATA                                   |  |
| TYPE OF SUBMISSION TYPE OF ACT                                                                                                                                                                                                                                                                                                                                                                              |                                                                              |                                  |                          |                                             |                                        |  |
| Notice of Intent                                                                                                                                                                                                                                                                                                                                                                                            | Acidize                                                                      | Deepen Production (Start/Resume) |                          | Water Shut-Off                              |                                        |  |
| Tronce of men                                                                                                                                                                                                                                                                                                                                                                                               | Alter Casing                                                                 | Fracture Treat                   | Reclamation              | mation Well Integrity                       |                                        |  |
| X Subsequent Report                                                                                                                                                                                                                                                                                                                                                                                         | Casing Repair                                                                | New Construction                 | Recomplete               | . !                                         | X Other Extend TA                      |  |
| [X] Sansedaest Keboit                                                                                                                                                                                                                                                                                                                                                                                       | Change Plans                                                                 | Plug and Abandon                 | Temporarily A            | Abandon                                     | status                                 |  |
| Final Abandonment Notice                                                                                                                                                                                                                                                                                                                                                                                    | Convert to Injection                                                         | Plug Back                        | Water Dispos             | aì .                                        |                                        |  |
| Justification For T<br>Well Has Been Ap<br>Monitoring Well B<br>For RQU CO2 Pilo                                                                                                                                                                                                                                                                                                                            | mins to 530# & end 5 Id like to extend the TA Approval: Oproved As A V NMOCD | A status on this well.           | PROVED FOR               |                                             | NTH PERIOD                             |  |
| 14. I hereby certify that the foregoing is to                                                                                                                                                                                                                                                                                                                                                               | rue and correct. Name (Printed/                                              | Typed)                           |                          |                                             |                                        |  |
| Lisa Hunt Title                                                                                                                                                                                                                                                                                                                                                                                             |                                                                              |                                  | Regulatory Analyst       |                                             |                                        |  |
| Signature Lisa                                                                                                                                                                                                                                                                                                                                                                                              | Date 09/18/                                                                  | Date 09/18/2013                  |                          |                                             |                                        |  |
|                                                                                                                                                                                                                                                                                                                                                                                                             | THIS SPACE F                                                                 | OR FEDERAL OR S                  | TATE OFFICE U            | ISE                                         |                                        |  |
| Approved by  /S/DAVID R. GLASS  itions of approval, if any, are attached. Approval of this notice does not warrant or certify that the applicant holds legal or equitable title to those rights in the subject lease which would entitle the applicant to conduct operations thereon.  Title 18 U.S.C. Section 1001 and Title 43 U.S.C. Section 1212, make it a crime for any person knowingly and willful. |                                                                              |                                  |                          | L FIELD OF                                  | FICE                                   |  |
| Cittle 18 U.S.C. Section 1001 and Title 43                                                                                                                                                                                                                                                                                                                                                                  | U.S.C. Section 1212, make it a ci                                            | rime for any person knowingly    | and willfully to make to | any department or                           | agency of the United States any false, |  |