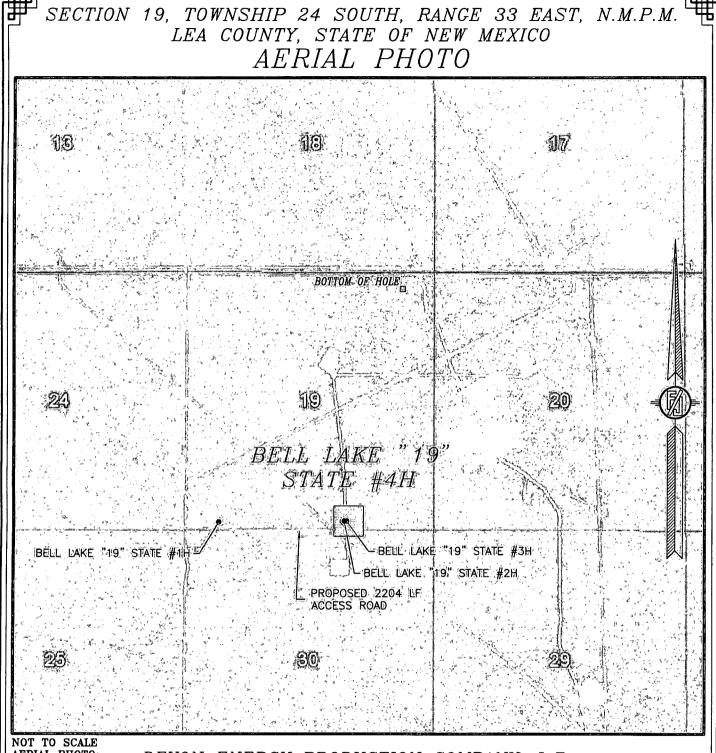

SURVEY NO. 2399

MADRON SURVEYING, INC. 301 SOUTH CANAL CARLSBAD, NEW MEXICO

NOT TO SCALE AERIAL PHOTO: GOOGLE EARTH MARCH 2012

DEVON ENERGY PRODUCTION COMPANY, L.P.

BELL LAKE "19" STATE #4H

LOCATED 200 ET ERON THE SOUTH LINE

LOCATED 200 FT. FROM THE SOUTH LINE AND 1820 FT. FROM THE EAST LINE OF SECTION 19, TOWNSHIP 24 SOUTH, RANGE 33 EAST, N.M.P.M. LEA COUNTY, STATE OF NEW MEXICO

OCTOBER 22, 2013

SURVEY NO. 2399

MADRON SURVEYING, INC. 301 SOUTH CANAL CARLSBAD, NEW MEXICO