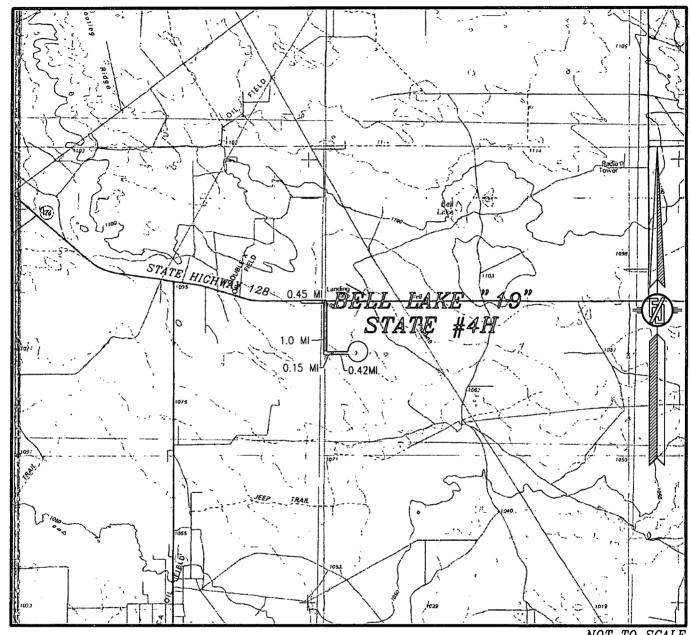

## SECTION 19, TOWNSHIP 24 SOUTH, RANGE 33 EAST, N.M.P.M. LEA COUNTY, STATE OF NEW MEXICO VICINITY MAP

TO NOT

DEVON ENERGY PRODUCTION COMPANY, L.P.

BELL LAKE "19" STATE #4H LOCATED 200 FT. FROM THE SOUTH LINE AND 1820 FT. FROM THE EAST LINE OF SECTION 19, TOWNSHIP 24 SOUTH, RANGE 33 EAST. N.M.P.M. LEA COUNTY, STATE OF NEW MEXICO

OCTOBER 22, 2013