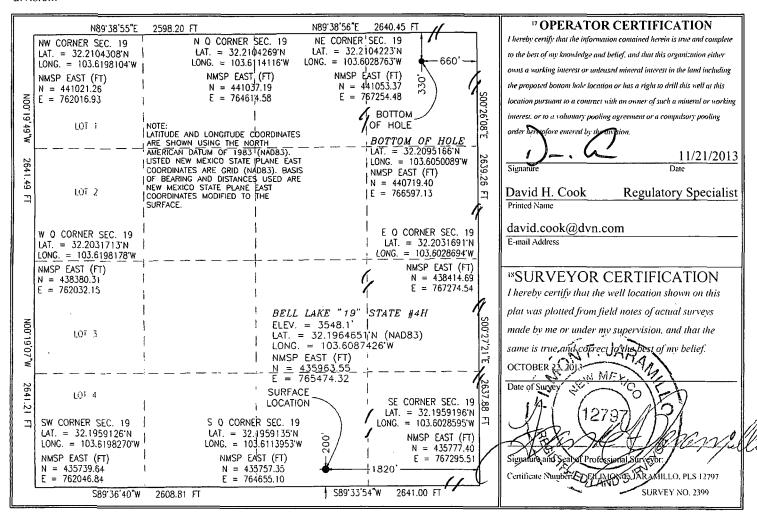

WELL LOCATION AND ACREAGE DEDICATION PLAT

| 1 API Number 130-025-415            | <sup>2</sup> Pool Code<br>97964 |                                       |                               |  |
|-------------------------------------|---------------------------------|---------------------------------------|-------------------------------|--|
| <sup>4</sup> Property Code<br>39747 |                                 |                                       |                               |  |
| <sup>7</sup> OGRID No. 6137         |                                 | Operator Name RODUCTION COMPANY, L.P. | <sup>9</sup> Elevation 3548.1 |  |

|               |         |          |       |         | <sup>™</sup> Surface | Location         |               |                |        |
|---------------|---------|----------|-------|---------|----------------------|------------------|---------------|----------------|--------|
| UL or lot no. | Section | Township | Range | Lot ldn | Feet from the        | North/South line | Feet from the | East/West line | County |
| O             | 19      | 24 S     | 33 E  |         | 200                  | SOUTH            | 1820          | EAST           | LEA    |
|               |         | <u>,</u> | " Bc  | ttom Ho | le Location I        | Different From   | n Surface     |                |        |
| UL or lot no. | Section | Township | Range | Lot Idn | Feet from the        | North/South line | Feet from the | East/West line | County |
| Α             | 19      | 24 S     | 33 E  |         | 330                  | NORTH            | 660           | EAST           | LEA    |

No allowable will be assigned to this completion until all interests have been consolidated or a non-standard unit has been approved by the division.