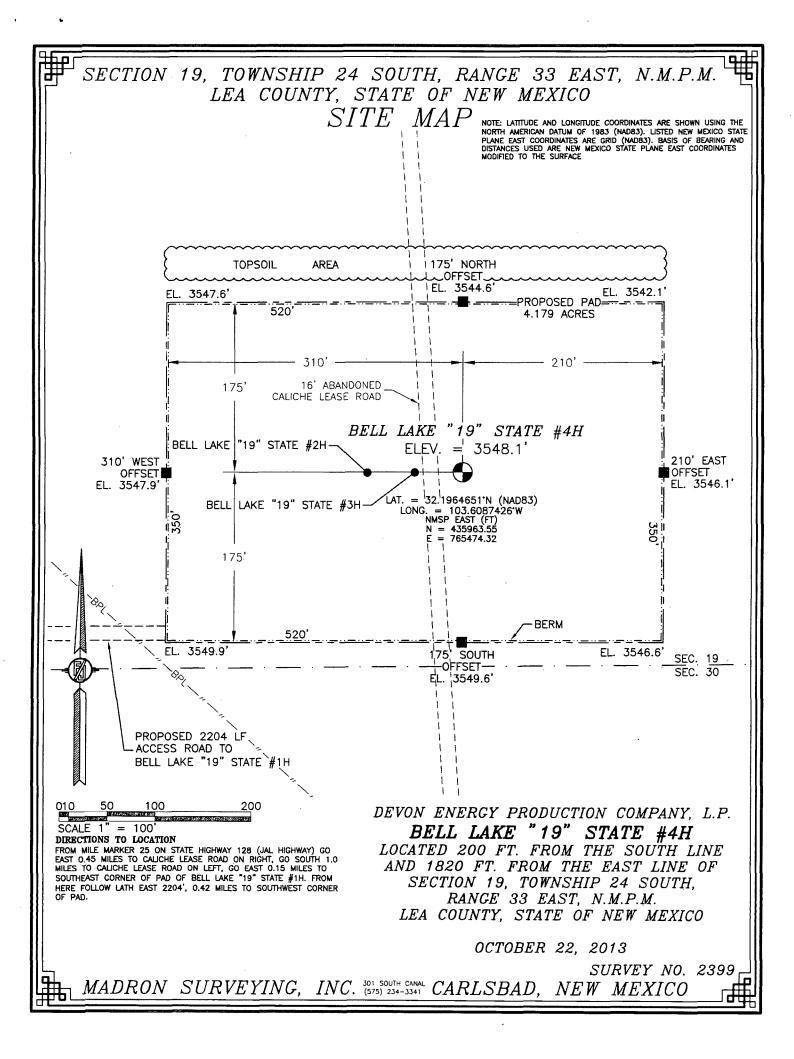

## DIRECTIONS TO LOCATION

FROM MILE MARKER 25 ON STATE HIGHWAY 128 (JAL HIGHWAY) GO EAST 0.45 MILES TO CALICHE LEASE ROAD ON RIGHT, GO SOUTH 1.0 MILES TO CALICHE LEASE ROAD ON LEFT, GO EAST 0.15 MILES TO SOUTHEAST CORNER OF PAD OF BELL LAKE "19" STATE #1H. FROM HERE FOLLOW LATH EAST 2204", 0.42 MILES TO SOUTHWEST CORNER OF PAD.