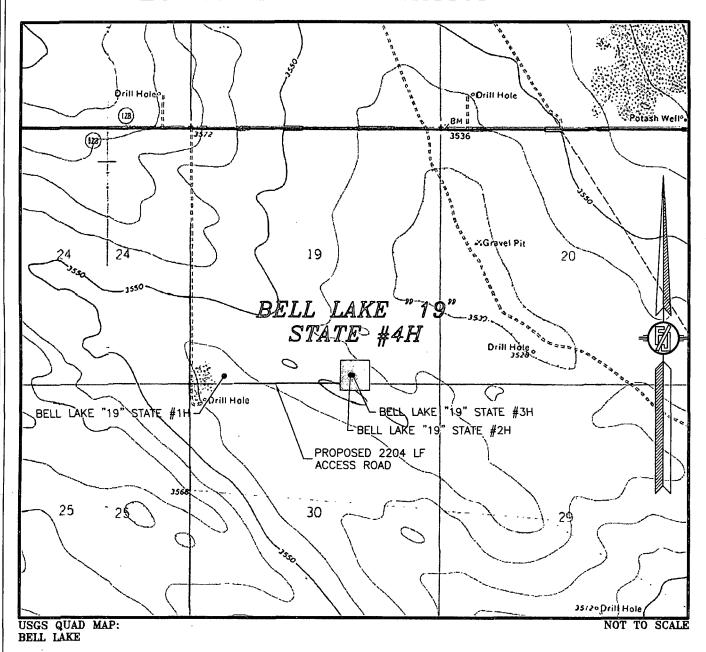

## SECTION 19, TOWNSHIP 24 SOUTH, RANGE 33 EAST, N.M.P.M. LEA COUNTY, STATE OF NEW MEXICO LOCATION VERIFICATION MAP

DEVON ENERGY PRODUCTION COMPANY, L.P.

BELL LAKE "19" STATE #4H
LOCATED 200 FT. FROM THE SOUTH LINE
AND 1820 FT. FROM THE EAST LINE OF
SECTION 19, TOWNSHIP 24 SOUTH,
RANGE 33 EAST, N.M.P.M.
LEA COUNTY, STATE OF NEW MEXICO

OCTOBER 22, 2013

SURVEY NO. 2399

MADRON SURVEYING, INC. 301 SOUTH CANAL CARLSBAD, NEW MEXICO