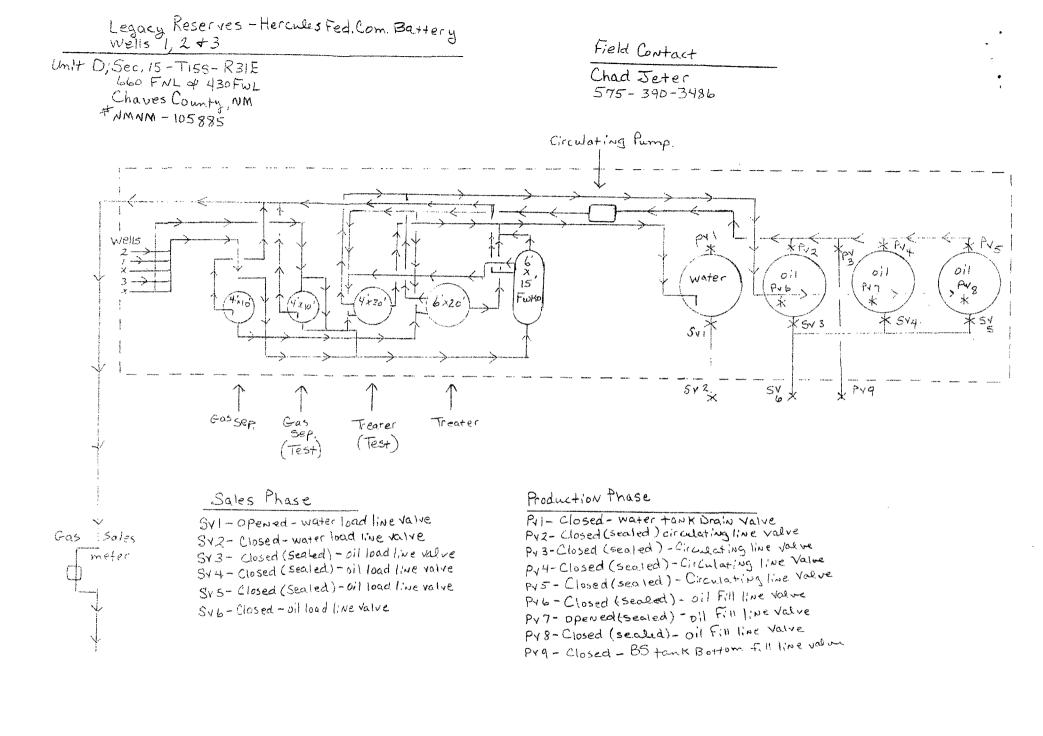

| BUKEAU OF LAND MANAGEMENT                                                                                                                                                                                                                                                                                                                                                                                                                                                                                                                                                      | DEC 02 20                                                  | MMNM105885                                           | •                                                               |
|--------------------------------------------------------------------------------------------------------------------------------------------------------------------------------------------------------------------------------------------------------------------------------------------------------------------------------------------------------------------------------------------------------------------------------------------------------------------------------------------------------------------------------------------------------------------------------|------------------------------------------------------------|------------------------------------------------------|-----------------------------------------------------------------|
| SUNDRY NOTICES AND REPORTS ON W                                                                                                                                                                                                                                                                                                                                                                                                                                                                                                                                                | ELLS                                                       | 6. If Indian, Allottee or                            | Tribe Name                                                      |
| Do not use this form for proposals to drill or to abandoned well. Use Form 3160-3 (APD) for suc                                                                                                                                                                                                                                                                                                                                                                                                                                                                                | re-enter an<br>ch proposa <u>ls</u> -CEIVE                 | )                                                    |                                                                 |
| SUBMIT IN TRIPLICATE – Other instructions on page 2.                                                                                                                                                                                                                                                                                                                                                                                                                                                                                                                           |                                                            | 7. If Unit of CA/Agreement, Name and/or No.          |                                                                 |
| 1. Type of Well                                                                                                                                                                                                                                                                                                                                                                                                                                                                                                                                                                |                                                            | NMNM124864                                           |                                                                 |
| Oil Well Gas Well Other                                                                                                                                                                                                                                                                                                                                                                                                                                                                                                                                                        |                                                            | 8. Well Name and No. HERCULES FEDERAL COM #2 BATTERY |                                                                 |
| 2. Name of Operator LEGACY RESERVES OPERATING LP                                                                                                                                                                                                                                                                                                                                                                                                                                                                                                                               | /                                                          | 9. API Well No.<br>30-005-29049                      |                                                                 |
| 3a. Address P.O. BOX. 10848 MIDLAND, TX 79702  3b. Phone No. (432) 689-52                                                                                                                                                                                                                                                                                                                                                                                                                                                                                                      | (include area code)<br>200                                 | 10. Field and Pool or Ex<br>ABO/WOLFCAMP W           | -                                                               |
| 4. Location of Well (Footage, Sec., T.,R.,M., or Survey Description) 660' FNL & 430' FWL, SEC. 15, T-15S, R-31E, UNIT LETTER D                                                                                                                                                                                                                                                                                                                                                                                                                                                 |                                                            | 11. County or Parish, St<br>CHAVES CO., NM           | tate                                                            |
| 12. CHECK THE APPROPRIATE BOX(ES) TO INDI                                                                                                                                                                                                                                                                                                                                                                                                                                                                                                                                      | ICATE NATURE OF NOTIC                                      | CE, REPORT OR OTHE                                   | R DATA                                                          |
| TYPE OF SUBMISSION                                                                                                                                                                                                                                                                                                                                                                                                                                                                                                                                                             | TYPE OF ACT                                                | NOF                                                  |                                                                 |
|                                                                                                                                                                                                                                                                                                                                                                                                                                                                                                                                                                                | ıre Treat Recl                                             | uction (Start/Resume) amation emplete                | Water Shut-Off Well Integrity Other WATER DISPOSAL              |
| Subsequent Report                                                                                                                                                                                                                                                                                                                                                                                                                                                                                                                                                              | =                                                          | porarily Abandon                                     | ONSHORE ORDER #7                                                |
| Final Abandonment Notice Convert to Injection Plug I                                                                                                                                                                                                                                                                                                                                                                                                                                                                                                                           |                                                            | er Disposal                                          | & BATTERY DIAGRAM                                               |
| Attach the Bond under which the work will be performed or provide the Bond Not following completion of the involved operations. If the operation results in a metating has been completed. Final Abandonment Notices must be filed only after determined that the site is ready for final inspection.)  BATTERY HAS NO H2S CONTENT. ALL WELLS ARE TESTED INDIVIOUS FORMATION: LOWER ABO  WATER PRODUCED: 40 BPD AVERAGE  STORED: 1-500 BBL WATER TANK  MOVED: TRUCKED  DISPOSAL: GULF DEEP #1 SWD, API # 30-005-01210  LOCATION: C-34-T14S-R31E CHAVES CO., NM  PERMIT: 1158-A | ultiple completion or recomper all requirements, including | oletion in a new interval, reclamation, have been o  | a Form 3160-4 must be filed once completed and the operator has |
| 14. I hereby certify that the foregoing is true and correct. Name (Printed/Typed)                                                                                                                                                                                                                                                                                                                                                                                                                                                                                              |                                                            |                                                      |                                                                 |
| KEVIN BRACEY                                                                                                                                                                                                                                                                                                                                                                                                                                                                                                                                                                   | Title PRODUCTION SU                                        | PERINTENDENT                                         |                                                                 |
| Signature horin Bracen                                                                                                                                                                                                                                                                                                                                                                                                                                                                                                                                                         | Date 10/04/2013                                            | 14                                                   | J.                                                              |
| THIS SPACE FOR FEDE                                                                                                                                                                                                                                                                                                                                                                                                                                                                                                                                                            | RAL OR STATE OF                                            | FICE USE                                             |                                                                 |
| /S/ DAVID R. GLASS                                                                                                                                                                                                                                                                                                                                                                                                                                                                                                                                                             | PETROLEUN Title                                            | •                                                    | NOV 2 0 2013                                                    |
| Conditions of approval, if any, are attached. Approval of this notice does not warrant or c that the applicant holds legal or equitable title to those rights in the subject lease which we entitle the applicant to conduct operations thereon.                                                                                                                                                                                                                                                                                                                               | pertify Office                                             |                                                      |                                                                 |
| Title 18 U.S.C. Section 1907 and mile 420 IS G Section 1242 make it a crime for any positions or fraudulent statements or representations as to any matter within its jurisdiction                                                                                                                                                                                                                                                                                                                                                                                             | erson knowingly and willfully<br>n.                        | to make to any department                            | t or agency of the United States any false,                     |