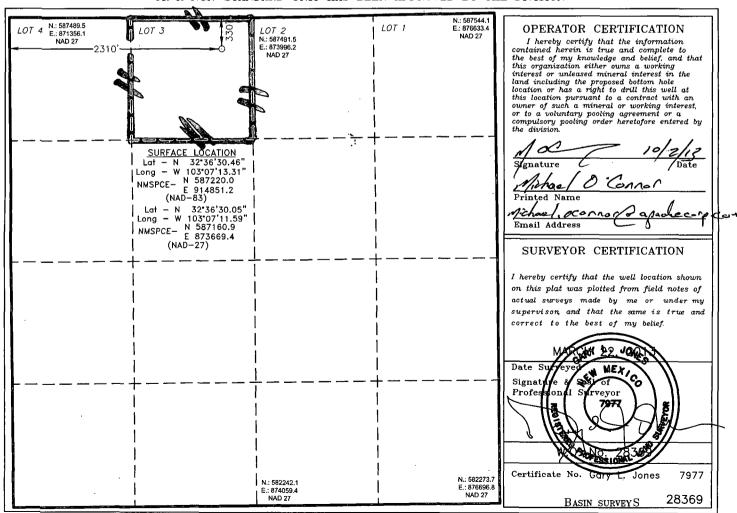

| API Number    | Pool Code | Pool Name   |           |
|---------------|-----------|-------------|-----------|
| 30-025-41081  | 33210     | House; Abo  |           |
| Property Code | Pro       | Well Number |           |
| 39779         |           | 001         |           |
| OGRID No.     | Op        | erator Name | Elevation |
| 873           | APACHE    | 3576'       |           |

## Surface Location

| UL or lot No. | Section | Township | Range | Lot Idn | Feet from the | North/South line | Feet from the | East/West line | County |
|---------------|---------|----------|-------|---------|---------------|------------------|---------------|----------------|--------|
| LOT 3         | 2       | 20 S     | 38 E  |         | 330           | NORTH            | 2310          | WEST           | LEA    |

## Bottom Hole Location If Different From Surface

| UL or lot No.                                      | Section | Township | Range   | Lot Idn | Feet from the | North/South line | Feet from the | East/West line | County |
|----------------------------------------------------|---------|----------|---------|---------|---------------|------------------|---------------|----------------|--------|
| Dedicated Acres Joint or Infill Consolidation Code |         | Code Or  | der No. |         |               |                  |               |                |        |