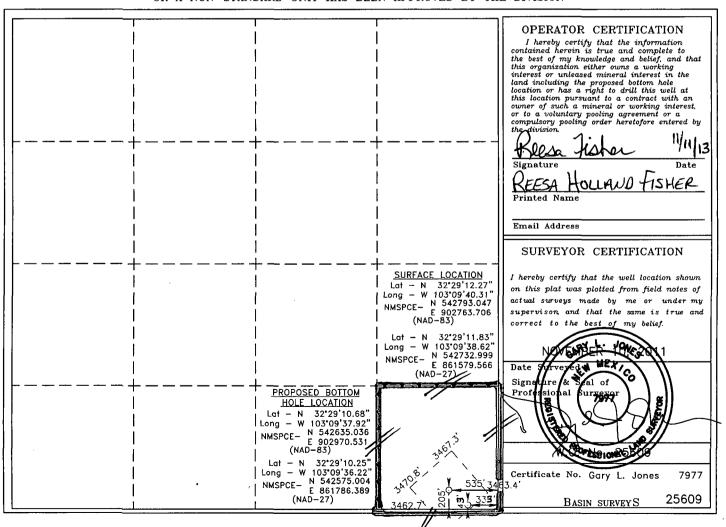

## OIL CONSERVATION DIVISION

1220 South St. Francis Dr. Santa Fe, New Mexico 87505

REGEMENDED REPORT

WELL LOCATION AND ACREAGE DEDICATION PLAT

| 30-025-41262           |         |                                  |                                          | Pool Code<br>2900 |                 | EUNICE, B-T-D, NORTH |               |                |                    |  |
|------------------------|---------|----------------------------------|------------------------------------------|-------------------|-----------------|----------------------|---------------|----------------|--------------------|--|
| Property Code<br>37346 |         |                                  | Property Name WEST BLINBRY DRINKARD UNIT |                   |                 |                      |               |                | Well Number<br>142 |  |
| ogrid no.<br>873       |         | Operator Name APACHE CORPORATION |                                          |                   |                 |                      |               |                | Elevation<br>3466  |  |
| Surface Location       |         |                                  |                                          |                   |                 |                      |               |                |                    |  |
| UL or lot No.          | Section | Township                         | Range                                    | Lot Idn           | Feet from the   | North/South line     | Feet from the | East/West line | County             |  |
| Р                      | 9       | 21 S                             | 37 E                                     |                   | 205             | SOUTH                | 535           | EAST           | LEA                |  |
|                        |         |                                  | Bottom                                   | Hole Loc          | cation If Diffe | erent From Sur       | face          |                |                    |  |

|    | UL or lot No.  | Section                                        | Township | Range | Lot Idn | Feet from the | North/South line | Feet from the | East/West line | County |
|----|----------------|------------------------------------------------|----------|-------|---------|---------------|------------------|---------------|----------------|--------|
|    | Р              | 9                                              | 21 S     | 37 E  |         | 43            | SOUTH            | 33 <b>3</b>   | EAST           | LEA 🖊  |
|    | Dedicated Acre | Dedicated Acres   Joint or Infill   Consolidat |          |       | Code Or | der No.       |                  |               |                |        |
| 40 |                |                                                |          |       |         |               |                  |               |                |        |

NO ALLOWABLE WILL BE ASSIGNED TO THIS COMPLETION UNTIL ALL INTERESTS HAVE BEEN CONSOLIDATED OR A NON-STANDARD UNIT HAS BEEN APPROVED BY THE DIVISION