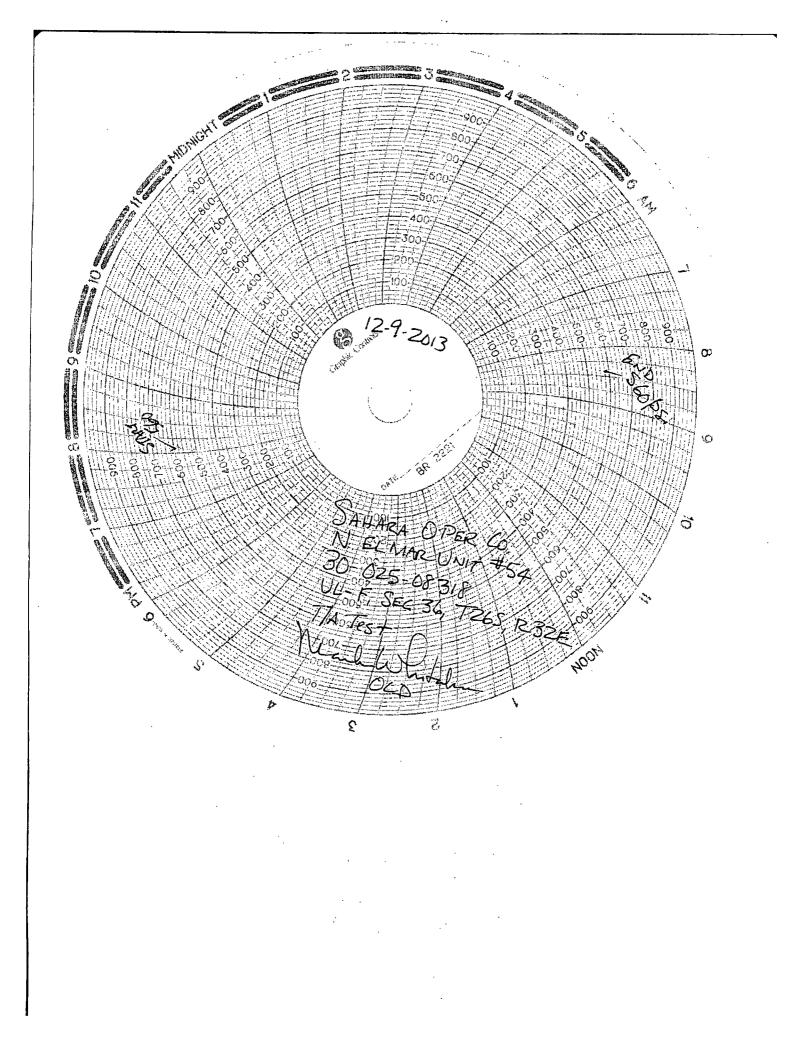

| Submit 3 Copies To Appropriate District State of New Mexico                                                                                                                                                                  | BS OCD Form C-103                                                                                                                      |
|------------------------------------------------------------------------------------------------------------------------------------------------------------------------------------------------------------------------------|----------------------------------------------------------------------------------------------------------------------------------------|
| Unice Engage Minorals and Natural Recourse                                                                                                                                                                                   |                                                                                                                                        |
| District I<br>1625 N. French Dr., Hobbs, NM 88240                                                                                                                                                                            | 9 20 WELL API NO.                                                                                                                      |
| OIL CONSERVATION DEVISIO                                                                                                                                                                                                     |                                                                                                                                        |
| District III 1220 South St. Francis Dr.                                                                                                                                                                                      | 5. Indicate Type of Lease                                                                                                              |
| 1000 Rio Brazos Rd., Azicc, NM 87410<br>District IV Santa Fe, NM 87505                                                                                                                                                       | EIVED 6. State Oil & Gas Lease No.                                                                                                     |
| 1220 S. St. Francis Dr., Santa Fe, NM                                                                                                                                                                                        | " E-6622                                                                                                                               |
| 87505<br>SUNDRY NOTICES AND REPORTS ON WELLS<br>(DO NOT USE THIS FORM FOR PROPOSALS TO DRILL OR TO DEEPEN OR PLUG BACK TO<br>DIFFERENT RESERVOIR. USE "APPLICATION FOR PERMIT" (FORM C-101) FOR SUCH<br>PROPOSALS.)          |                                                                                                                                        |
| 1. Type of Well: Oil Well 🛛 Gas Well 🗌 Other                                                                                                                                                                                 | 8. Well Number 54                                                                                                                      |
| 2. Name of Operator                                                                                                                                                                                                          | 9. OGRID Number                                                                                                                        |
| 3. Address of Operator                                                                                                                                                                                                       | 10. Pool name or Wildcat                                                                                                               |
| P.O. Box 4130, Midland, TX 79704                                                                                                                                                                                             | El Mar (Delaware)                                                                                                                      |
| 4. Well Location                                                                                                                                                                                                             |                                                                                                                                        |
| Unit Letter <u>E</u> 543 feet from the <u>South</u> line and                                                                                                                                                                 | 2108 feet from the West line                                                                                                           |
| Section 36 Township 26S Range                                                                                                                                                                                                | 32E NMPM Lea County                                                                                                                    |
| Pit or Below-grade Tank Application 🗌 or Closure                                                                                                                                                                             | GR, etc.)                                                                                                                              |
| Pit typeDepth to GroundwaterDistance from nearest fresh water well                                                                                                                                                           | Distance from nearest surface water                                                                                                    |
| · · · · · · · · · · · · · · · · · · ·                                                                                                                                                                                        | bls; Construction Material                                                                                                             |
| 12. Check Appropriate Box to Indicate Nature of N                                                                                                                                                                            |                                                                                                                                        |
|                                                                                                                                                                                                                              | SUBSEQUENT REPORT OF:         L WORK       ALTERING CASING         CE DRILLING OPNS.       P AND A         CEMENT JOB       CEMENT JOB |
| OTHER: Return to Active Status OTHER:                                                                                                                                                                                        | MIT Test                                                                                                                               |
| <ol> <li>Describe proposed or completed operations. (Clearly state all pertinent det<br/>of starting any proposed work). SEE RULE 1103. For Multiple Completion<br/>or recompletion.</li> <li>Requested MIT test.</li> </ol> | ails, and give pertinent dates, including estimated date<br>ons: Attach wellbore diagram of proposed completion                        |
|                                                                                                                                                                                                                              |                                                                                                                                        |
| 12-09-2013 – Performed request MIT test. Tested casing to 560 PS                                                                                                                                                             | I for 30 minutes. Test witnessed by                                                                                                    |
| Mark Whitaker. Chart is attached.                                                                                                                                                                                            |                                                                                                                                        |
|                                                                                                                                                                                                                              |                                                                                                                                        |
| Test performed pursuant to 3 month TA status requested by C-10                                                                                                                                                               | 3 Dated 12-02-2013.                                                                                                                    |
| Well will be returned to active injector status.                                                                                                                                                                             |                                                                                                                                        |
| I hereby certify that the information above is true and complete to the best of my kn<br>grade tank has been/will be constructed or closed according to MOCD guidelines , a general p                                        | owledge and belief. I further certify that any pit or below-<br>ermit i or an (attached) alternative OCD-approved plan .               |
| SIGNATURE                                                                                                                                                                                                                    | DATE <u>12-09-2013</u>                                                                                                                 |
| Type or print name Robert McAlpine E-mail address: Rob@<br><u>For State Use Only</u>                                                                                                                                         | Osaharaoper.com Telephone No. 432-697-0967                                                                                             |
| APPROVED BY: Malak taken                                                                                                                                                                                                     | iduce Atter DATE 12-9-20                                                                                                               |
| This Appr                                                                                                                                                                                                                    | nent Expires 03-09-2014                                                                                                                |
|                                                                                                                                                                                                                              | · ····                                                                                                                                 |