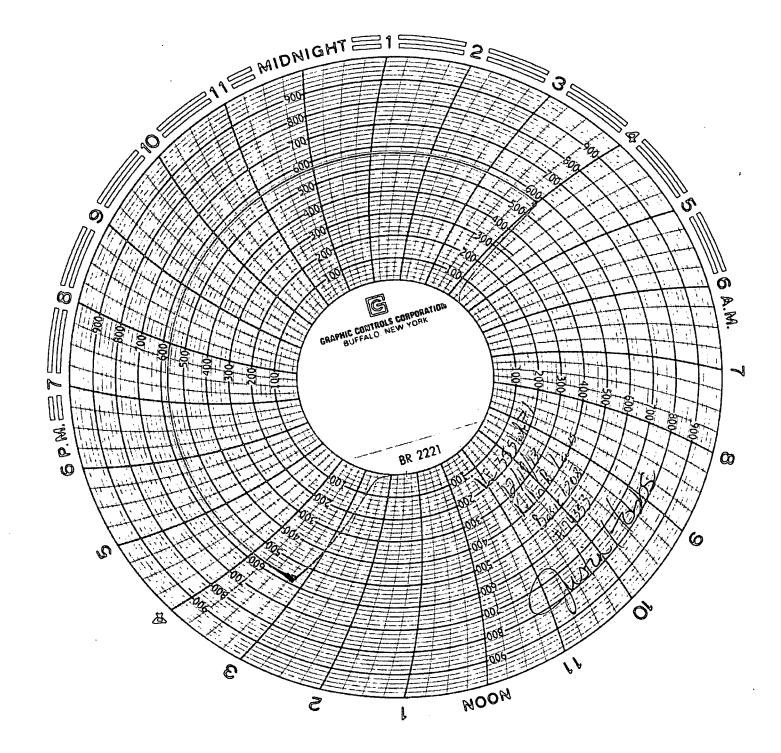

|                                                                                                                                                                               | State of New Mexico                                                                                                                                                                                                                                                                                                                                                                                                                                                                                                                                                                                                                                                                                                                                                                                                                                                                                                                                                                                                                                                                                                                                                                                                                                                                                                                                                                                                                                                                                                                                                                                                                                                                                                                                                                                                                                                                                                                                                                                                                                                                                                     | Form C-103                                                             |
|-------------------------------------------------------------------------------------------------------------------------------------------------------------------------------|-------------------------------------------------------------------------------------------------------------------------------------------------------------------------------------------------------------------------------------------------------------------------------------------------------------------------------------------------------------------------------------------------------------------------------------------------------------------------------------------------------------------------------------------------------------------------------------------------------------------------------------------------------------------------------------------------------------------------------------------------------------------------------------------------------------------------------------------------------------------------------------------------------------------------------------------------------------------------------------------------------------------------------------------------------------------------------------------------------------------------------------------------------------------------------------------------------------------------------------------------------------------------------------------------------------------------------------------------------------------------------------------------------------------------------------------------------------------------------------------------------------------------------------------------------------------------------------------------------------------------------------------------------------------------------------------------------------------------------------------------------------------------------------------------------------------------------------------------------------------------------------------------------------------------------------------------------------------------------------------------------------------------------------------------------------------------------------------------------------------------|------------------------------------------------------------------------|
| Office <u>District I</u> – (575) 393-6161                                                                                                                                     | Energy, Minerals and Natural Resources                                                                                                                                                                                                                                                                                                                                                                                                                                                                                                                                                                                                                                                                                                                                                                                                                                                                                                                                                                                                                                                                                                                                                                                                                                                                                                                                                                                                                                                                                                                                                                                                                                                                                                                                                                                                                                                                                                                                                                                                                                                                                  | Revised July 18, 2013                                                  |
| 1625 N. French Dr., Hobbs, NM 88240                                                                                                                                           | ₩.                                                                                                                                                                                                                                                                                                                                                                                                                                                                                                                                                                                                                                                                                                                                                                                                                                                                                                                                                                                                                                                                                                                                                                                                                                                                                                                                                                                                                                                                                                                                                                                                                                                                                                                                                                                                                                                                                                                                                                                                                                                                                                                      | WELL API NO.                                                           |
| <u>District II</u> – (575) 748-1283<br>811 S. First St., Artesia, NM <b>103BS OCD</b>                                                                                         | OIL CONSERVATION DIVISION                                                                                                                                                                                                                                                                                                                                                                                                                                                                                                                                                                                                                                                                                                                                                                                                                                                                                                                                                                                                                                                                                                                                                                                                                                                                                                                                                                                                                                                                                                                                                                                                                                                                                                                                                                                                                                                                                                                                                                                                                                                                                               | 30-025-37833 37533<br>5. Indicate Type of Lease                        |
| <u>District III</u> – (505) 334-6178                                                                                                                                          | 1220 South St. Francis Dr.                                                                                                                                                                                                                                                                                                                                                                                                                                                                                                                                                                                                                                                                                                                                                                                                                                                                                                                                                                                                                                                                                                                                                                                                                                                                                                                                                                                                                                                                                                                                                                                                                                                                                                                                                                                                                                                                                                                                                                                                                                                                                              | STATE STEELS                                                           |
| 1000 Rio Brazos Rd., Aztec, NM 87410<br><u>District IV</u> – (505) 476-34 <b>AN 1 0 2014</b>                                                                                  | Santa Fe, NM 87505                                                                                                                                                                                                                                                                                                                                                                                                                                                                                                                                                                                                                                                                                                                                                                                                                                                                                                                                                                                                                                                                                                                                                                                                                                                                                                                                                                                                                                                                                                                                                                                                                                                                                                                                                                                                                                                                                                                                                                                                                                                                                                      | 6. State Oil & Gas Lease No.                                           |
| 1220 S. St. Francis Dr., Santa Fe, NM                                                                                                                                         |                                                                                                                                                                                                                                                                                                                                                                                                                                                                                                                                                                                                                                                                                                                                                                                                                                                                                                                                                                                                                                                                                                                                                                                                                                                                                                                                                                                                                                                                                                                                                                                                                                                                                                                                                                                                                                                                                                                                                                                                                                                                                                                         |                                                                        |
| 87505 SUNDRY-NOTICE                                                                                                                                                           | ES AND REPORTS ON WELLS                                                                                                                                                                                                                                                                                                                                                                                                                                                                                                                                                                                                                                                                                                                                                                                                                                                                                                                                                                                                                                                                                                                                                                                                                                                                                                                                                                                                                                                                                                                                                                                                                                                                                                                                                                                                                                                                                                                                                                                                                                                                                                 | 7. Lease Name or Unit Agreement Name                                   |
| (DO NOT USE THIS FORM FOR PROPOSAL                                                                                                                                            | LS TO DRILL OR TO DEEPEN OR PLUG BACK TO A                                                                                                                                                                                                                                                                                                                                                                                                                                                                                                                                                                                                                                                                                                                                                                                                                                                                                                                                                                                                                                                                                                                                                                                                                                                                                                                                                                                                                                                                                                                                                                                                                                                                                                                                                                                                                                                                                                                                                                                                                                                                              | _                                                                      |
| DIFFERENT RESERVOIR. USE "APPLICAT PROPOSALS.)                                                                                                                                | TION FOR PERMIT" (FORM C-101) FOR SUCH                                                                                                                                                                                                                                                                                                                                                                                                                                                                                                                                                                                                                                                                                                                                                                                                                                                                                                                                                                                                                                                                                                                                                                                                                                                                                                                                                                                                                                                                                                                                                                                                                                                                                                                                                                                                                                                                                                                                                                                                                                                                                  | LE 35 STATE                                                            |
|                                                                                                                                                                               | as Well Other                                                                                                                                                                                                                                                                                                                                                                                                                                                                                                                                                                                                                                                                                                                                                                                                                                                                                                                                                                                                                                                                                                                                                                                                                                                                                                                                                                                                                                                                                                                                                                                                                                                                                                                                                                                                                                                                                                                                                                                                                                                                                                           | 8. Well Number #1                                                      |
| 2. Name of Operator                                                                                                                                                           |                                                                                                                                                                                                                                                                                                                                                                                                                                                                                                                                                                                                                                                                                                                                                                                                                                                                                                                                                                                                                                                                                                                                                                                                                                                                                                                                                                                                                                                                                                                                                                                                                                                                                                                                                                                                                                                                                                                                                                                                                                                                                                                         | 9. OGRID Number                                                        |
| CHEVRON USA INC                                                                                                                                                               |                                                                                                                                                                                                                                                                                                                                                                                                                                                                                                                                                                                                                                                                                                                                                                                                                                                                                                                                                                                                                                                                                                                                                                                                                                                                                                                                                                                                                                                                                                                                                                                                                                                                                                                                                                                                                                                                                                                                                                                                                                                                                                                         | 4323                                                                   |
| 3. Address of Operator                                                                                                                                                        | 70705                                                                                                                                                                                                                                                                                                                                                                                                                                                                                                                                                                                                                                                                                                                                                                                                                                                                                                                                                                                                                                                                                                                                                                                                                                                                                                                                                                                                                                                                                                                                                                                                                                                                                                                                                                                                                                                                                                                                                                                                                                                                                                                   | 10. Pool name or Wildcat                                               |
| 15 SMITH RD MIDLAND, TX                                                                                                                                                       | /9 / 05                                                                                                                                                                                                                                                                                                                                                                                                                                                                                                                                                                                                                                                                                                                                                                                                                                                                                                                                                                                                                                                                                                                                                                                                                                                                                                                                                                                                                                                                                                                                                                                                                                                                                                                                                                                                                                                                                                                                                                                                                                                                                                                 | CASEY; STRAWN                                                          |
| 4. Well Location                                                                                                                                                              |                                                                                                                                                                                                                                                                                                                                                                                                                                                                                                                                                                                                                                                                                                                                                                                                                                                                                                                                                                                                                                                                                                                                                                                                                                                                                                                                                                                                                                                                                                                                                                                                                                                                                                                                                                                                                                                                                                                                                                                                                                                                                                                         |                                                                        |
|                                                                                                                                                                               | feet from the <u>NORTH</u> line and <u>978</u>                                                                                                                                                                                                                                                                                                                                                                                                                                                                                                                                                                                                                                                                                                                                                                                                                                                                                                                                                                                                                                                                                                                                                                                                                                                                                                                                                                                                                                                                                                                                                                                                                                                                                                                                                                                                                                                                                                                                                                                                                                                                          | feet from the <u>WEST</u> line                                         |
| Section 35 Township 16S Range 37E NMPM County LEA                                                                                                                             |                                                                                                                                                                                                                                                                                                                                                                                                                                                                                                                                                                                                                                                                                                                                                                                                                                                                                                                                                                                                                                                                                                                                                                                                                                                                                                                                                                                                                                                                                                                                                                                                                                                                                                                                                                                                                                                                                                                                                                                                                                                                                                                         |                                                                        |
|                                                                                                                                                                               | 11. Elevation (Show whether DR, RKB, RT, GR, etc.                                                                                                                                                                                                                                                                                                                                                                                                                                                                                                                                                                                                                                                                                                                                                                                                                                                                                                                                                                                                                                                                                                                                                                                                                                                                                                                                                                                                                                                                                                                                                                                                                                                                                                                                                                                                                                                                                                                                                                                                                                                                       |                                                                        |
|                                                                                                                                                                               |                                                                                                                                                                                                                                                                                                                                                                                                                                                                                                                                                                                                                                                                                                                                                                                                                                                                                                                                                                                                                                                                                                                                                                                                                                                                                                                                                                                                                                                                                                                                                                                                                                                                                                                                                                                                                                                                                                                                                                                                                                                                                                                         |                                                                        |
| 12 Charle An                                                                                                                                                                  | propriate Box to Indicate Nature of Notice,                                                                                                                                                                                                                                                                                                                                                                                                                                                                                                                                                                                                                                                                                                                                                                                                                                                                                                                                                                                                                                                                                                                                                                                                                                                                                                                                                                                                                                                                                                                                                                                                                                                                                                                                                                                                                                                                                                                                                                                                                                                                             | Panart or Other Data                                                   |
| 12. Check Ap                                                                                                                                                                  | propriate box to indicate traduce of fronce,                                                                                                                                                                                                                                                                                                                                                                                                                                                                                                                                                                                                                                                                                                                                                                                                                                                                                                                                                                                                                                                                                                                                                                                                                                                                                                                                                                                                                                                                                                                                                                                                                                                                                                                                                                                                                                                                                                                                                                                                                                                                            | Report of Other Data                                                   |
| NOTICE OF INTI                                                                                                                                                                | ENTION TO: SUB                                                                                                                                                                                                                                                                                                                                                                                                                                                                                                                                                                                                                                                                                                                                                                                                                                                                                                                                                                                                                                                                                                                                                                                                                                                                                                                                                                                                                                                                                                                                                                                                                                                                                                                                                                                                                                                                                                                                                                                                                                                                                                          | SEQUENT REPORT OF:                                                     |
|                                                                                                                                                                               | PLUG AND ABANDON 🔲 REMEDIAL WOF                                                                                                                                                                                                                                                                                                                                                                                                                                                                                                                                                                                                                                                                                                                                                                                                                                                                                                                                                                                                                                                                                                                                                                                                                                                                                                                                                                                                                                                                                                                                                                                                                                                                                                                                                                                                                                                                                                                                                                                                                                                                                         | <del></del>                                                            |
|                                                                                                                                                                               | CHANGE PLANS                                                                                                                                                                                                                                                                                                                                                                                                                                                                                                                                                                                                                                                                                                                                                                                                                                                                                                                                                                                                                                                                                                                                                                                                                                                                                                                                                                                                                                                                                                                                                                                                                                                                                                                                                                                                                                                                                                                                                                                                                                                                                                            |                                                                        |
|                                                                                                                                                                               | MULTIPLE COMPL                                                                                                                                                                                                                                                                                                                                                                                                                                                                                                                                                                                                                                                                                                                                                                                                                                                                                                                                                                                                                                                                                                                                                                                                                                                                                                                                                                                                                                                                                                                                                                                                                                                                                                                                                                                                                                                                                                                                                                                                                                                                                                          | I JOB 🔲                                                                |
| DOWNHOLE COMMINGLE CLOSED-LOOP SYSTEM                                                                                                                                         |                                                                                                                                                                                                                                                                                                                                                                                                                                                                                                                                                                                                                                                                                                                                                                                                                                                                                                                                                                                                                                                                                                                                                                                                                                                                                                                                                                                                                                                                                                                                                                                                                                                                                                                                                                                                                                                                                                                                                                                                                                                                                                                         |                                                                        |
| OTHER:                                                                                                                                                                        | □ OTHER:                                                                                                                                                                                                                                                                                                                                                                                                                                                                                                                                                                                                                                                                                                                                                                                                                                                                                                                                                                                                                                                                                                                                                                                                                                                                                                                                                                                                                                                                                                                                                                                                                                                                                                                                                                                                                                                                                                                                                                                                                                                                                                                | TA ZYR EXT 🛭                                                           |
| 13. Describe proposed or complete                                                                                                                                             | ed operations. (Clearly state all pertinent details, an                                                                                                                                                                                                                                                                                                                                                                                                                                                                                                                                                                                                                                                                                                                                                                                                                                                                                                                                                                                                                                                                                                                                                                                                                                                                                                                                                                                                                                                                                                                                                                                                                                                                                                                                                                                                                                                                                                                                                                                                                                                                 |                                                                        |
|                                                                                                                                                                               | ). SEE RULE 19.15.7.14 NMAC. For Multiple Co                                                                                                                                                                                                                                                                                                                                                                                                                                                                                                                                                                                                                                                                                                                                                                                                                                                                                                                                                                                                                                                                                                                                                                                                                                                                                                                                                                                                                                                                                                                                                                                                                                                                                                                                                                                                                                                                                                                                                                                                                                                                            | mpletions: Attach wellbore diagram of                                  |
| nuonocod completion or recom                                                                                                                                                  |                                                                                                                                                                                                                                                                                                                                                                                                                                                                                                                                                                                                                                                                                                                                                                                                                                                                                                                                                                                                                                                                                                                                                                                                                                                                                                                                                                                                                                                                                                                                                                                                                                                                                                                                                                                                                                                                                                                                                                                                                                                                                                                         |                                                                        |
| proposed completion or recom                                                                                                                                                  | pletion.                                                                                                                                                                                                                                                                                                                                                                                                                                                                                                                                                                                                                                                                                                                                                                                                                                                                                                                                                                                                                                                                                                                                                                                                                                                                                                                                                                                                                                                                                                                                                                                                                                                                                                                                                                                                                                                                                                                                                                                                                                                                                                                |                                                                        |
| proposed completion of recon                                                                                                                                                  | pletion.                                                                                                                                                                                                                                                                                                                                                                                                                                                                                                                                                                                                                                                                                                                                                                                                                                                                                                                                                                                                                                                                                                                                                                                                                                                                                                                                                                                                                                                                                                                                                                                                                                                                                                                                                                                                                                                                                                                                                                                                                                                                                                                |                                                                        |
| proposed completion of recon                                                                                                                                                  | pletion.                                                                                                                                                                                                                                                                                                                                                                                                                                                                                                                                                                                                                                                                                                                                                                                                                                                                                                                                                                                                                                                                                                                                                                                                                                                                                                                                                                                                                                                                                                                                                                                                                                                                                                                                                                                                                                                                                                                                                                                                                                                                                                                |                                                                        |
| proposed completion of recon                                                                                                                                                  | pletion.                                                                                                                                                                                                                                                                                                                                                                                                                                                                                                                                                                                                                                                                                                                                                                                                                                                                                                                                                                                                                                                                                                                                                                                                                                                                                                                                                                                                                                                                                                                                                                                                                                                                                                                                                                                                                                                                                                                                                                                                                                                                                                                |                                                                        |
| 12/19/2013 TEST CASING TO 580 F                                                                                                                                               | PSI FOR 30 MINUTES. ORIGINAL CHART & CC                                                                                                                                                                                                                                                                                                                                                                                                                                                                                                                                                                                                                                                                                                                                                                                                                                                                                                                                                                                                                                                                                                                                                                                                                                                                                                                                                                                                                                                                                                                                                                                                                                                                                                                                                                                                                                                                                                                                                                                                                                                                                 | PPY OF CHART IS ATTACHED.                                              |
|                                                                                                                                                                               | PSI FOR 30 MINUTES. ORIGINAL CHART & CC                                                                                                                                                                                                                                                                                                                                                                                                                                                                                                                                                                                                                                                                                                                                                                                                                                                                                                                                                                                                                                                                                                                                                                                                                                                                                                                                                                                                                                                                                                                                                                                                                                                                                                                                                                                                                                                                                                                                                                                                                                                                                 | PPY OF CHART IS ATTACHED.                                              |
| 12/19/2013 TEST CASING TO 580 F                                                                                                                                               | PSI FOR 30 MINUTES. ORIGINAL CHART & CC                                                                                                                                                                                                                                                                                                                                                                                                                                                                                                                                                                                                                                                                                                                                                                                                                                                                                                                                                                                                                                                                                                                                                                                                                                                                                                                                                                                                                                                                                                                                                                                                                                                                                                                                                                                                                                                                                                                                                                                                                                                                                 | PPY OF CHART IS ATTACHED.                                              |
| 12/19/2013 TEST CASING TO 580 F                                                                                                                                               | PSI FOR 30 MINUTES. ORIGINAL CHART & CO<br>NED.                                                                                                                                                                                                                                                                                                                                                                                                                                                                                                                                                                                                                                                                                                                                                                                                                                                                                                                                                                                                                                                                                                                                                                                                                                                                                                                                                                                                                                                                                                                                                                                                                                                                                                                                                                                                                                                                                                                                                                                                                                                                         | , ,                                                                    |
| 12/19/2013 TEST CASING TO 580 F<br>WELL IS TEMPORARILY ABANDO                                                                                                                 | PSI FOR 30 MINUTES. ORIGINAL CHART & CO<br>NED.                                                                                                                                                                                                                                                                                                                                                                                                                                                                                                                                                                                                                                                                                                                                                                                                                                                                                                                                                                                                                                                                                                                                                                                                                                                                                                                                                                                                                                                                                                                                                                                                                                                                                                                                                                                                                                                                                                                                                                                                                                                                         | , ,                                                                    |
| 12/19/2013 TEST CASING TO 580 F<br>WELL IS TEMPORARILY ABANDO                                                                                                                 | PSI FOR 30 MINUTES. ORIGINAL CHART & CC                                                                                                                                                                                                                                                                                                                                                                                                                                                                                                                                                                                                                                                                                                                                                                                                                                                                                                                                                                                                                                                                                                                                                                                                                                                                                                                                                                                                                                                                                                                                                                                                                                                                                                                                                                                                                                                                                                                                                                                                                                                                                 | , ,                                                                    |
| 12/19/2013 TEST CASING TO 580 F<br>WELL IS TEMPORARILY ABANDO                                                                                                                 | PSI FOR 30 MINUTES. ORIGINAL CHART & CO<br>NED.                                                                                                                                                                                                                                                                                                                                                                                                                                                                                                                                                                                                                                                                                                                                                                                                                                                                                                                                                                                                                                                                                                                                                                                                                                                                                                                                                                                                                                                                                                                                                                                                                                                                                                                                                                                                                                                                                                                                                                                                                                                                         | , ,                                                                    |
| 12/19/2013 TEST CASING TO 580 F<br>WELL IS TEMPORARILY ABANDO                                                                                                                 | PSI FOR 30 MINUTES. ORIGINAL CHART & CO<br>ONED.  This Approval of Temporal<br>Abandonment Expires                                                                                                                                                                                                                                                                                                                                                                                                                                                                                                                                                                                                                                                                                                                                                                                                                                                                                                                                                                                                                                                                                                                                                                                                                                                                                                                                                                                                                                                                                                                                                                                                                                                                                                                                                                                                                                                                                                                                                                                                                      | , ,                                                                    |
| 12/19/2013 TEST CASING TO 580 F<br>WELL IS TEMPORARILY ABANDO                                                                                                                 | PSI FOR 30 MINUTES. ORIGINAL CHART & CO<br>NED.                                                                                                                                                                                                                                                                                                                                                                                                                                                                                                                                                                                                                                                                                                                                                                                                                                                                                                                                                                                                                                                                                                                                                                                                                                                                                                                                                                                                                                                                                                                                                                                                                                                                                                                                                                                                                                                                                                                                                                                                                                                                         | , ,                                                                    |
| 12/19/2013 TEST CASING TO 580 F<br>WELL IS TEMPORARILY ABANDO                                                                                                                 | PSI FOR 30 MINUTES. ORIGINAL CHART & CONED.  This Approval of Tempora Abandonment Expires                                                                                                                                                                                                                                                                                                                                                                                                                                                                                                                                                                                                                                                                                                                                                                                                                                                                                                                                                                                                                                                                                                                                                                                                                                                                                                                                                                                                                                                                                                                                                                                                                                                                                                                                                                                                                                                                                                                                                                                                                               | , ,                                                                    |
| 12/19/2013 TEST CASING TO 580 F<br>WELL IS TEMPORARILY ABANDO<br>Spud Date:                                                                                                   | PSI FOR 30 MINUTES. ORIGINAL CHART & CONED.  This Approval of Tempora Abandonment Expires  Rig Release Date:                                                                                                                                                                                                                                                                                                                                                                                                                                                                                                                                                                                                                                                                                                                                                                                                                                                                                                                                                                                                                                                                                                                                                                                                                                                                                                                                                                                                                                                                                                                                                                                                                                                                                                                                                                                                                                                                                                                                                                                                            | 2/20/2015                                                              |
| 12/19/2013 TEST CASING TO 580 F<br>WELL IS TEMPORARILY ABANDO<br>Spud Date:                                                                                                   | PSI FOR 30 MINUTES. ORIGINAL CHART & CONED.  This Approval of Tempora Abandonment Expires                                                                                                                                                                                                                                                                                                                                                                                                                                                                                                                                                                                                                                                                                                                                                                                                                                                                                                                                                                                                                                                                                                                                                                                                                                                                                                                                                                                                                                                                                                                                                                                                                                                                                                                                                                                                                                                                                                                                                                                                                               | 2/20/2015                                                              |
| 12/19/2013 TEST CASING TO 580 F WELL IS TEMPORARILY ABANDO  Spud Date:  Thirtial Test I hereby certify that the information above                                             | PSI FOR 30 MINUTES. ORIGINAL CHART & CONED.  This Approval of Tempora Abandonment Expires  Rig Release Date:  O1/07/2009  ove is true and complete to the best of my knowledge.                                                                                                                                                                                                                                                                                                                                                                                                                                                                                                                                                                                                                                                                                                                                                                                                                                                                                                                                                                                                                                                                                                                                                                                                                                                                                                                                                                                                                                                                                                                                                                                                                                                                                                                                                                                                                                                                                                                                         | ge and belief.                                                         |
| 12/19/2013 TEST CASING TO 580 F WELL IS TEMPORARILY ABANDO  Spud Date:  Thirtial Test I hereby certify that the information above                                             | PSI FOR 30 MINUTES. ORIGINAL CHART & CONED.  This Approval of Tempora Abandonment Expires  Rig Release Date:                                                                                                                                                                                                                                                                                                                                                                                                                                                                                                                                                                                                                                                                                                                                                                                                                                                                                                                                                                                                                                                                                                                                                                                                                                                                                                                                                                                                                                                                                                                                                                                                                                                                                                                                                                                                                                                                                                                                                                                                            | ge and belief.                                                         |
| Spud Date:  Thirtial Test I hereby certify that the information above.                                                                                                        | PSI FOR 30 MINUTES. ORIGINAL CHART & CONED.  This Approval of Tempore Abandonment Expires  Rig Release Date:  O1/07/2009  ove is true and complete to the best of my knowledge.  TITLE PERMITTING SPECIAL                                                                                                                                                                                                                                                                                                                                                                                                                                                                                                                                                                                                                                                                                                                                                                                                                                                                                                                                                                                                                                                                                                                                                                                                                                                                                                                                                                                                                                                                                                                                                                                                                                                                                                                                                                                                                                                                                                               | ge and belief.  LIST DATE 01/09/2014                                   |
| 12/19/2013 TEST CASING TO 580 F WELL IS TEMPORARILY ABANDO  Spud Date:  Thirtial Test I hereby certify that the information above  SIGNATURE  Type or print name CINDY HERRER | PSI FOR 30 MINUTES. ORIGINAL CHART & CONED.  This Approval of Tempora Abandonment Expires  Rig Release Date:  O1/07/2009  ove is true and complete to the best of my knowledge.                                                                                                                                                                                                                                                                                                                                                                                                                                                                                                                                                                                                                                                                                                                                                                                                                                                                                                                                                                                                                                                                                                                                                                                                                                                                                                                                                                                                                                                                                                                                                                                                                                                                                                                                                                                                                                                                                                                                         | ge and belief.  LIST DATE 01/09/2014                                   |
| Spud Date:  Thirtial Test I hereby certify that the information above.                                                                                                        | PSI FOR 30 MINUTES. ORIGINAL CHART & CONED.  This Approval of Tempore Abandonment Expires  Rig Release Date:  Oldon / 2009  ove is true and complete to the best of my knowledge of the desired for the | ge and belief.  LIST DATE 01/09/2014  @chevron.com PHONE: 575-263-0431 |
| 12/19/2013 TEST CASING TO 580 F WELL IS TEMPORARILY ABANDO  Spud Date:  Thirtial Test I hereby certify that the information above  SIGNATURE  Type or print name CINDY HERRER | PSI FOR 30 MINUTES. ORIGINAL CHART & CONED.  This Approval of Tempore Abandonment Expires  Rig Release Date:  Oldon / 2009  ove is true and complete to the best of my knowledge of the desired for the | ge and belief.  LIST DATE 01/09/2014                                   |