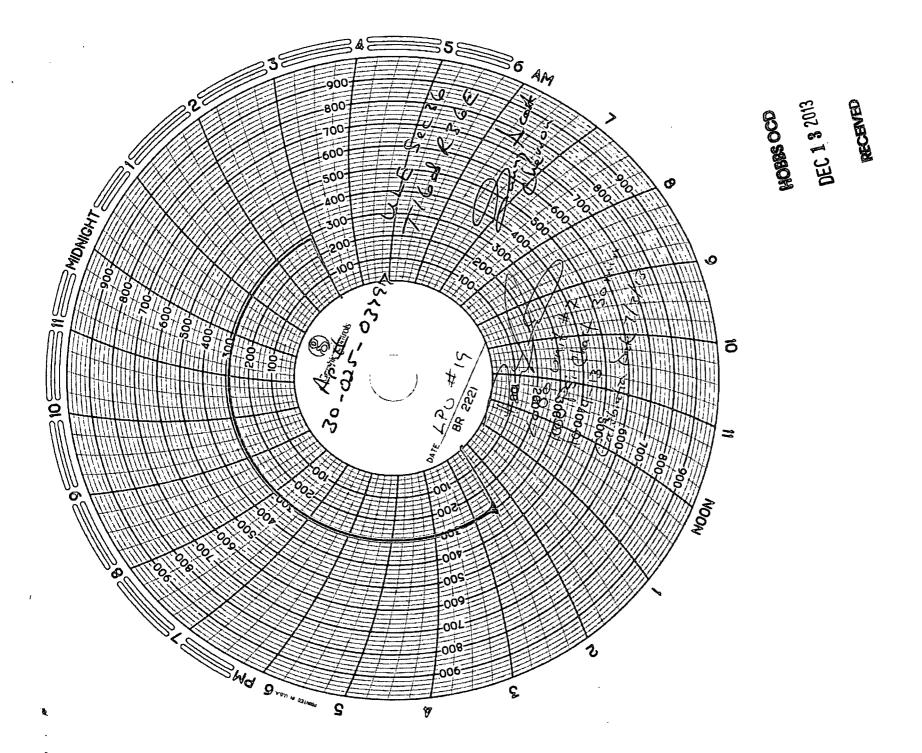

| Submit 1 Copy To Appropriate District                                                                                                                                                                                                                  | State of New Mexico<br>energy, Minerals and Natural Resources | Form C-103                                    |
|--------------------------------------------------------------------------------------------------------------------------------------------------------------------------------------------------------------------------------------------------------|---------------------------------------------------------------|-----------------------------------------------|
| District I - (575) 393-6161                                                                                                                                                                                                                            | Energy, Minerals and Natural Resources                        | Revised July 18, 2013                         |
| 1625 N. French Dr., Hobbs, NM 88240<br><u>District</u> II – (575) 748-1283                                                                                                                                                                             | CONSERVATION DIVISION 1220 South St. Francis Dr.              | WELL API NO.<br>30-025-03797                  |
| 811 S. First St., Artesia, NM 88210                                                                                                                                                                                                                    | TOPE CONSERVATION DIVISION                                    | 5. Indicate Type of Lease                     |
| District III – (505) 334-6178<br>1000 Rio Brazos Rd., Aztec, NM 87410                                                                                                                                                                                  | 1220 South St. Francis Dr.                                    | STATE FEE                                     |
| <u>District IV</u> - (505) 476-3460<br>1220 S. St. Francis Dr., Santa Fe, NM                                                                                                                                                                           | ECENED Santa Fe, NM 87505                                     | 6. State Oil & Gas Lease No.                  |
| 87505                                                                                                                                                                                                                                                  |                                                               |                                               |
|                                                                                                                                                                                                                                                        | AND REPORTS ON WELLS TO DRILL OR TO DEEPEN OR PLUG BACK TO A  | 7. Lease Name or Unit Agreement Name          |
| DIFFERENT RESERVOIR. USE "APPLICATIO                                                                                                                                                                                                                   |                                                               | LOVINGTON PADDOCK UNIT                        |
| PROPOSALS.)  1. Type of Well: Oil Well Gas                                                                                                                                                                                                             | Well ☐ Other INJ ↑                                            | 8. Well Number 19                             |
| 2. Name of Operator                                                                                                                                                                                                                                    | ) : ( ) )                                                     | 9. OGRID Number                               |
| CHEVRON USA INC                                                                                                                                                                                                                                        | outherst I.T.                                                 | 4323                                          |
| 3. Address of Operator                                                                                                                                                                                                                                 | 5                                                             | 10. Pool name or Wildcat LOVINGTON PADDOCK    |
| 15 SMITH RD, MIDLAND, TX 7970.  4. Well Location                                                                                                                                                                                                       |                                                               | LOVINGTON PADDOCK                             |
| Unit Letter E: 1980 feet from the NORTH line and 990 feet from the WEST line                                                                                                                                                                           |                                                               |                                               |
| Section 36                                                                                                                                                                                                                                             | Township 16S Range 36E                                        | NMPM County LEA                               |
|                                                                                                                                                                                                                                                        | Elevation (Show whether DR, RKB, RT, GR, etc.,                |                                               |
|                                                                                                                                                                                                                                                        |                                                               |                                               |
|                                                                                                                                                                                                                                                        |                                                               |                                               |
| 12. Check Appro                                                                                                                                                                                                                                        | opriate Box to Indicate Nature of Notice,                     | Report or Other Data                          |
| NOTICE OF INTENTION TO: SUBSEQUENT REPORT OF:                                                                                                                                                                                                          |                                                               |                                               |
| <u>=</u>                                                                                                                                                                                                                                               | JG AND ABANDON 🔲 REMEDIAL WOR                                 | <del></del>                                   |
|                                                                                                                                                                                                                                                        | ANGE PLANS ☐ COMMENCE DRI<br>ILTIPLE COMPL ☐ CASING/CEMEN     | <del>_</del>                                  |
| PULL OR ALTER CASING MUDOWNHOLE COMMINGLE                                                                                                                                                                                                              | ILTIPLE COMPL CASING/CEMEN                                    | Т ЈОВ 🔲                                       |
| CLOSED-LOOP SYSTEM                                                                                                                                                                                                                                     |                                                               |                                               |
| OTHER:                                                                                                                                                                                                                                                 | OTHER:                                                        |                                               |
| 13. Describe proposed or completed operations. (Clearly state all pertinent details, and give pertinent dates, including estimated date of starting any proposed work). SEE RULE 19.15.7.14 NMAC. For Multiple Completions: Attach wellbore diagram of |                                                               |                                               |
| proposed completion or recompletion.                                                                                                                                                                                                                   |                                                               |                                               |
|                                                                                                                                                                                                                                                        |                                                               |                                               |
|                                                                                                                                                                                                                                                        | ·                                                             |                                               |
| ANNUAL MIT CHART                                                                                                                                                                                                                                       |                                                               |                                               |
|                                                                                                                                                                                                                                                        |                                                               |                                               |
|                                                                                                                                                                                                                                                        |                                                               |                                               |
|                                                                                                                                                                                                                                                        |                                                               |                                               |
|                                                                                                                                                                                                                                                        |                                                               |                                               |
| Spud Date:                                                                                                                                                                                                                                             | Rig Release Date:                                             |                                               |
| Space Batte.                                                                                                                                                                                                                                           | Nig Release Date.                                             |                                               |
|                                                                                                                                                                                                                                                        |                                                               |                                               |
| I hereby certify that the information above                                                                                                                                                                                                            | e is true and complete to the best of my knowledg             | e and belief.                                 |
| $\Lambda$ , a                                                                                                                                                                                                                                          |                                                               |                                               |
| SIGNATURE Condy Lanna - W                                                                                                                                                                                                                              | willo TITLE PERMITTING SPECIA                                 | ALIST DATE 12/11/2013                         |
| · ·                                                                                                                                                                                                                                                    |                                                               |                                               |
| Type or print name <u>CINDY HERRERA N</u> For State Use Only                                                                                                                                                                                           | MURILLO E-mail address: <u>Cherreramurillo@</u>               | <u>chevron.com</u> PHONE: <u>575-263-0431</u> |
| 2 of State Ost Only                                                                                                                                                                                                                                    | Accented for Record Only                                      |                                               |
| APPROVED BY:                                                                                                                                                                                                                                           | Accepted for Record Only                                      | DATE                                          |
| Conditions of Approval (if any):                                                                                                                                                                                                                       | MAB 12/27/2013                                                |                                               |