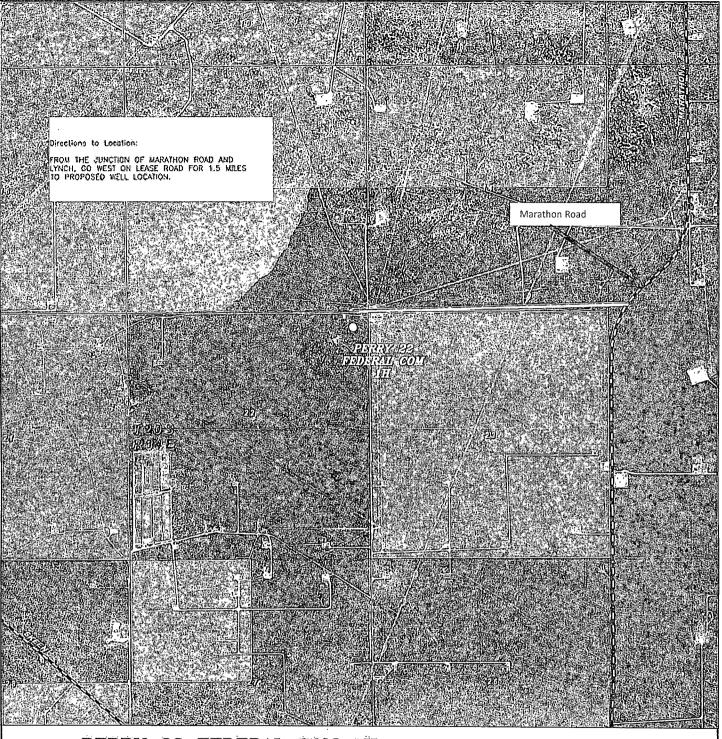

From junction of Marathon Road and Lynch, go west on lease roade for 1.5 miles to proposed well location.

If existing roads are used, the operator will improve or maintain existing roads in a condition the same as or better than before the operations began. The operator will repair pot holes, etc. All existing structures on the entire access route such as cattleguards, other range improvement projects, culverts, etc. will be properly repaired or replaced if they are damaged or have deterioated beyond practical use.