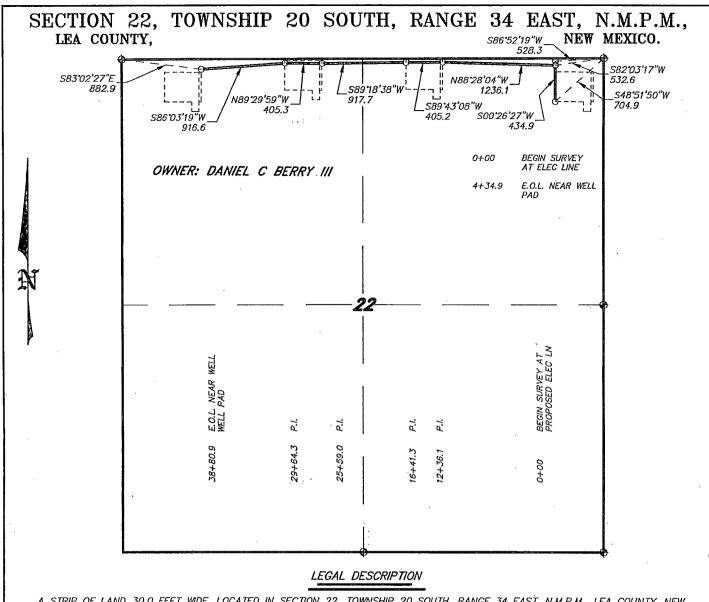

### 3. Planned Electric Line:

Cimarex Energy plans to construct a new on lease electric line to service the well.

Cimarex Energy plans to install and overhead electric line from the proposed well to an existing overhead electric line located in NE of section 22. The proposed electric line will be 435' in length, 1-40 poles, 480 volt, 4 wire, 3 phase. The electric line will exist off the North side of the well location and travel North 435' until it would intercept the existing electric line.

Route is within lease boundaries, a right of way grant will not be acquired from the BLM. Please see Exhibit G. Any changes to E-Line route will be submitted via sundry notice.