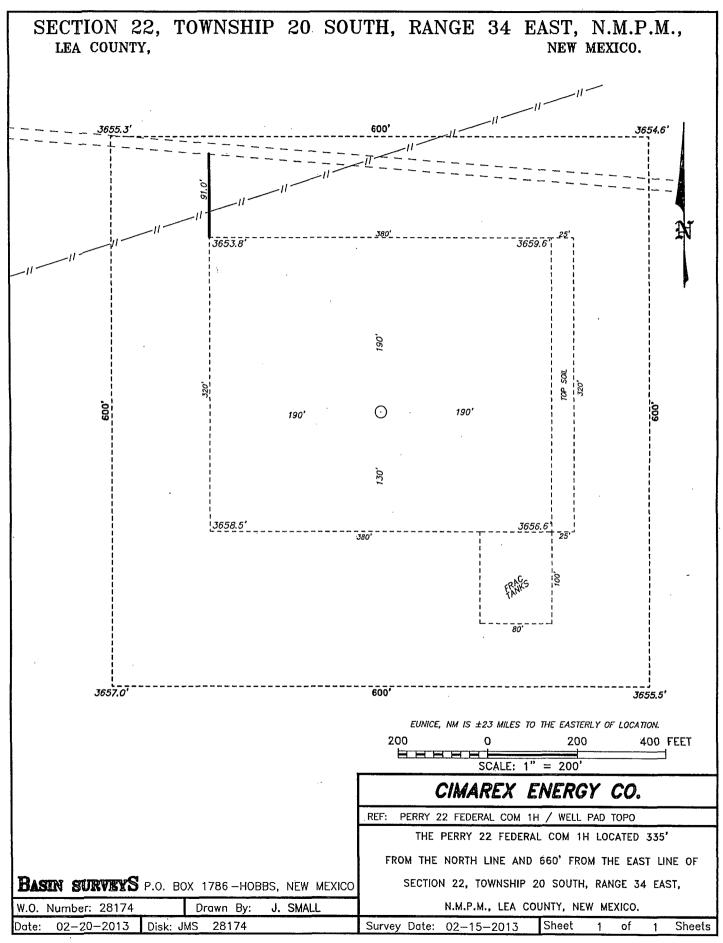

#### 2. New or Reconstructed Access Roads:

A new road will be constructed for this project.

Cimarex Energy plans to construct 91' of new on-lease access road to service the well. The planned access road does not cross lease boundaries, a right of way grant will not be acquired from the BLM.

The maximum width of the driving surface will be 14'. The road will be crowned and ditched with a 2% slope from the tip of the crown to the edge of the driving surface. The ditches will be 1' deep with 3:1 slopes. The driving surface will be made of 6" rolled and compacted caliche.

New access road route to the proposed project is depicted on the public access point map and Exhibit C-1. Improvements to the driving surface will be done where necessary. No new surface disturbance will be done without prior approval from the BLM.

### 3. Planned Electric Line:

Cimarex Energy plans to construct a new on lease electric line to service the well.

Cimarex Energy plans to install and overhead electric line from the proposed well to an existing overhead electric line located in NE of section 22. The proposed electric line will be 435' in length, 1-40 poles, 480 volt, 4 wire, 3 phase. The electric line will exist off the North side of the well location and travel North 435' until it would intercept the existing electric line.

Route is within lease boundaries, a right of way grant will not be acquired from the BLM. Please see Exhibit G. Any changes to E-Line route will be submitted via sundry notice.