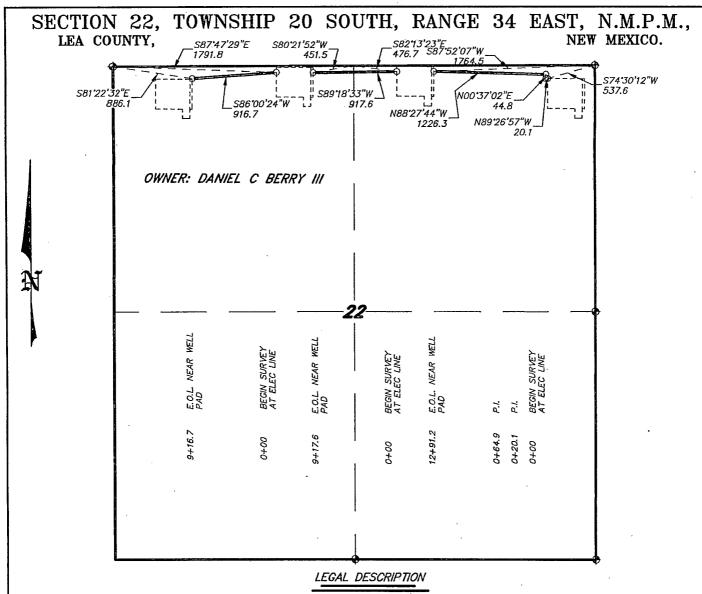

#### 2. New or Reconstructed Access Roads:

A new road will be constructed for this project.

Cimarex Energy plans to construct 91' of new on-lease access road to service the well. The planned access road does not cross lease boundaries, a right of way grant will not be acquired from the BLM.

New access road route to the proposed project is depicted on the public access point map and Exhibit C-1. Improvements to the driving surface will be done where necessary. No new surface disturbance will be done without prior approval from the BLM.