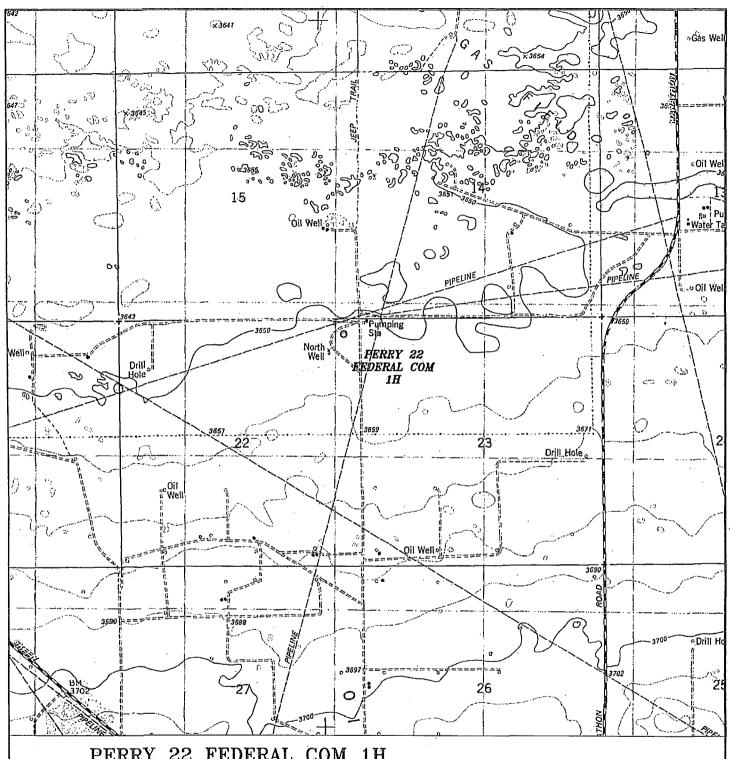

## 4. Location of Existing Well in a One-Mile Radius -Exhibit A:

- Water Wells None known
- Disposal Wells None known
- Drilling Wells None known
- Producing Wells As shown on Exhibit A
- Abandoned Wells As shownd on Exhibit A