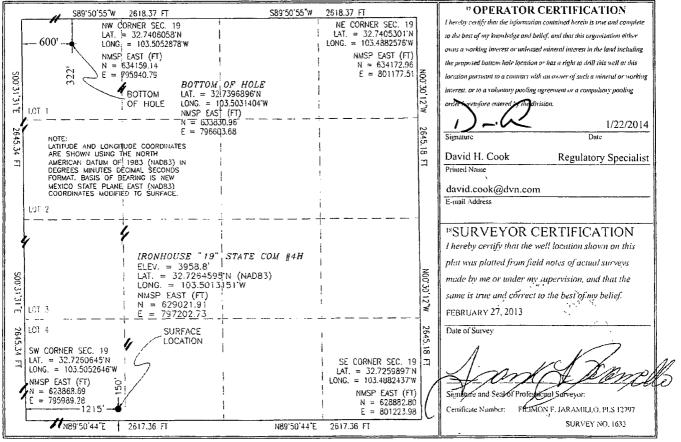

| District I State of New Mexico Form C-   1625 N. French Dr., Hobbs, NM \$3240 State of New Mexico Revised August 1, 20   Phone: (375) 393-01 Flow BBS On Flow Mexico OIL CONSERVATION DIVISION Submit one copy to appropriation of the state of New Mexico   Stitist. H OIL CONSERVATION DIVISION District Of Submit one copy to appropriation of the state of New Mexico   1000 Rio Bratos Road, Aztee, NM \$7410 JAN 2 3 2014 OIL CONSERVATION DIVISION District Of   1220 South St. Francis Dr. Santa Fe, NM 87505 AMENDED REPO   Phone: (505) 476-3460 Fax: (505) 476-3462 RECEIVED AMENDED REPO |                         |                                              |                          |                                  |                         |             |                                                   |               |        |                          |             |  |
|------------------------------------------------------------------------------------------------------------------------------------------------------------------------------------------------------------------------------------------------------------------------------------------------------------------------------------------------------------------------------------------------------------------------------------------------------------------------------------------------------------------------------------------------------------------------------------------------------|-------------------------|----------------------------------------------|--------------------------|----------------------------------|-------------------------|-------------|---------------------------------------------------|---------------|--------|--------------------------|-------------|--|
| WELL LOCATION AND ACREAGE DEDICATION PLAT                                                                                                                                                                                                                                                                                                                                                                                                                                                                                                                                                            |                         |                                              |                          |                                  |                         |             |                                                   |               |        |                          |             |  |
| <sup>1</sup> APL Number<br>30-025-41245                                                                                                                                                                                                                                                                                                                                                                                                                                                                                                                                                              |                         |                                              |                          | <sup>2</sup> Pool Corte<br>97930 |                         |             | <sup>3</sup> Pool Name<br>WC-025 G-06 S183518A; B |               |        |                          | BONE SPRING |  |
| <sup>4</sup> Property Code                                                                                                                                                                                                                                                                                                                                                                                                                                                                                                                                                                           |                         |                                              |                          | <sup>3</sup> Property Name       |                         |             |                                                   |               |        | <sup>6</sup> Well Number |             |  |
| 39319                                                                                                                                                                                                                                                                                                                                                                                                                                                                                                                                                                                                |                         |                                              |                          | <b>IRONHOUSE "19" STATE COM</b>  |                         |             |                                                   |               |        | 4H                       |             |  |
| <sup>7</sup> OGRID No.                                                                                                                                                                                                                                                                                                                                                                                                                                                                                                                                                                               |                         |                                              |                          | <sup>8</sup> Operator Name       |                         |             |                                                   |               |        | <sup>9</sup> Elevation   |             |  |
| 6137                                                                                                                                                                                                                                                                                                                                                                                                                                                                                                                                                                                                 |                         | <b>DEVON ENERGY PRODUCTION COMPANY, L.P.</b> |                          |                                  |                         |             |                                                   |               |        | 3958.8                   |             |  |
| <sup>10</sup> Surface Location                                                                                                                                                                                                                                                                                                                                                                                                                                                                                                                                                                       |                         |                                              |                          |                                  |                         |             |                                                   |               |        |                          |             |  |
| UL or lot no.                                                                                                                                                                                                                                                                                                                                                                                                                                                                                                                                                                                        | Section                 | Townshi                                      | p Range                  | Lot                              | ldn - Feet fro          | n the       | North/South line                                  | Feet from the | East/W | est line                 | County      |  |
| 4                                                                                                                                                                                                                                                                                                                                                                                                                                                                                                                                                                                                    | 19                      | 18 S                                         | 35 E                     |                                  | 150                     | )           | SOUTH                                             | 1215          | WEST   |                          | LEA         |  |
| "Bottom Hole Location If Different From Surface                                                                                                                                                                                                                                                                                                                                                                                                                                                                                                                                                      |                         |                                              |                          |                                  |                         |             |                                                   |               |        |                          |             |  |
| UL or lot no.                                                                                                                                                                                                                                                                                                                                                                                                                                                                                                                                                                                        | Section                 | Section Township                             |                          | Lot                              |                         |             | North/South line                                  | Feet from the | East/W | est line                 | County      |  |
| 1                                                                                                                                                                                                                                                                                                                                                                                                                                                                                                                                                                                                    | 19                      | 18 S                                         | 35 E                     | 1                                | 32-                     | 2           | NORTH                                             | 599           | WEST   |                          | LEA         |  |
| <sup>12</sup> Dedicated Acres<br>160                                                                                                                                                                                                                                                                                                                                                                                                                                                                                                                                                                 | s <sup>13</sup> Joint o | r Infill                                     | <sup>14</sup> Consolidat | on Code                          | <sup>15</sup> Order No. | <b>~~~~</b> | L                                                 | · · · · · ·   |        |                          |             |  |