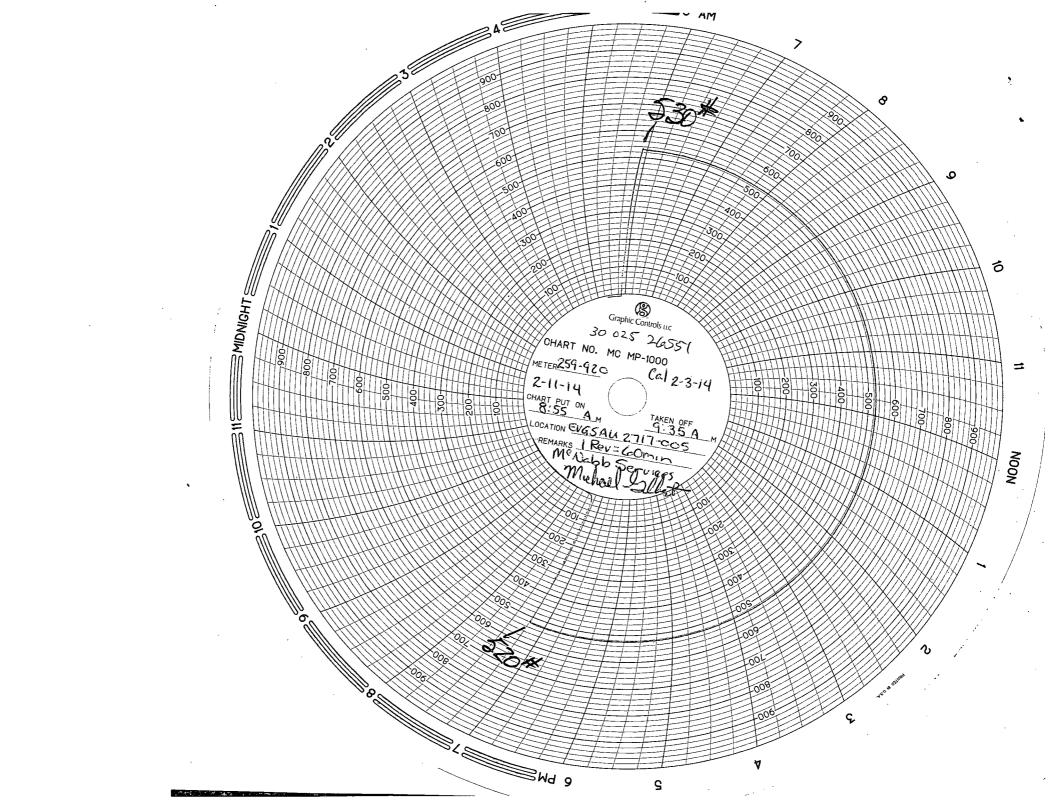

| Submit 1 Copy To Appropriate District                                                                                           | State of New Mexico                                                     | Form C-103                                                                                |
|---------------------------------------------------------------------------------------------------------------------------------|-------------------------------------------------------------------------|-------------------------------------------------------------------------------------------|
| <u>District 1</u> - (575) 393-6161                                                                                              | ergy, Minerals and Natural Resources                                    | Revised August 1, 2011 WELL API NO.                                                       |
| District II (575) 740 1707 AMARS OCI                                                                                            | OIL CONSERVATION DIVISION                                               | 30-025-26551                                                                              |
| Distaint III (202) 224 (170                                                                                                     |                                                                         | 5. Indicate Type of Lease<br>STATE X FEE                                                  |
| <u>District III</u> - (505) 334-6178<br>1000 Rio Brazos Rd., Aztec, NM 87410 <b>2 6 20</b><br><u>District IV</u> (505) 476-3460 | Santa Fe, NM 87505                                                      | 6. State Oil & Gas Lease No.                                                              |
| 1220 S. St. Francis Dr., Santa Fe, NM<br>87505                                                                                  |                                                                         | B-1402-2                                                                                  |
| SUNDRY NOTICES A<br>(DO NOT USE THIS FORM FOR PROPOSALS TO<br>DIFFERENT RESERVOIR. USE "APPLICATION                             |                                                                         | 7. Lease Name or Unit Agreement Name<br>East Vacuum GB-SA Unit<br>Trect 2717              |
| PROPOSALS.)<br>1. Type of Well: Oil Well 🔲 Gas W                                                                                | Yell 🕅 Other Injection Well                                             | 8. Well Number 05 V                                                                       |
| 2. Name of Operator<br>ConocoPhillips Com                                                                                       |                                                                         | 9. OGRID Number 217817                                                                    |
| 3. Address of Operator P. O. Box 51810                                                                                          |                                                                         | 10. Pool name or Wildcat                                                                  |
| Midland, TX 797                                                                                                                 | 10                                                                      | Vacuum; Grayburg-San Andres                                                               |
| 4. Well Location                                                                                                                |                                                                         |                                                                                           |
| Unit Letter P : 132                                                                                                             | feet from the <u>South</u> line and <u>12</u><br>Township 17S Range 35E |                                                                                           |
| Section 27                                                                                                                      | Township 17S Range 35E<br>Elevation (Show whether DR, RKB, RT, GR, etc  |                                                                                           |
|                                                                                                                                 | 7' GR                                                                   |                                                                                           |
| 12. Check Approp                                                                                                                | priate Box to Indicate Nature of Notice                                 | e, Report or Other Data                                                                   |
| NOTICE OF INTENT                                                                                                                |                                                                         | BSEQUENT REPORT OF:                                                                       |
|                                                                                                                                 | G AND ABANDON                                                           |                                                                                           |
|                                                                                                                                 |                                                                         | RILLING OPNS. P AND A                                                                     |
|                                                                                                                                 | TIPLE COMPL                                                             | NT JOB                                                                                    |
|                                                                                                                                 |                                                                         |                                                                                           |
| OTHER:                                                                                                                          |                                                                         |                                                                                           |
|                                                                                                                                 | EE RULE 19.15.7.14 NMAC. For Multiple C                                 | and give pertinent dates, including estimated date ompletions: Attach wellbore diagram of |
| Submittal of MIT ran to 500/60 mins - te                                                                                        |                                                                         |                                                                                           |
|                                                                                                                                 |                                                                         |                                                                                           |
|                                                                                                                                 |                                                                         |                                                                                           |
|                                                                                                                                 |                                                                         |                                                                                           |
|                                                                                                                                 |                                                                         |                                                                                           |
| × ,                                                                                                                             |                                                                         |                                                                                           |
|                                                                                                                                 |                                                                         |                                                                                           |
|                                                                                                                                 |                                                                         |                                                                                           |
|                                                                                                                                 |                                                                         | · · · · · · · · · · · · · · · · · · ·                                                     |
|                                                                                                                                 |                                                                         |                                                                                           |
| Spud Date:                                                                                                                      | Dia Polosso Doto:                                                       |                                                                                           |
| Splid Date:                                                                                                                     | Rig Release Date:                                                       |                                                                                           |
|                                                                                                                                 |                                                                         |                                                                                           |
| I hereby certify that the information above i                                                                                   | s true and complete to the best of my knowled                           | lge and belief.                                                                           |
|                                                                                                                                 | )                                                                       |                                                                                           |
| SIGNATURE DONCE DE                                                                                                              | TITLE Staff Regulatory Technic                                          | DATE 02/25/2014                                                                           |
| Type or print name <u>Rhonda Rogers</u>                                                                                         | E-mail address: rogerrs@conoc                                           | ophillips.com PHONE: (432)688-9174                                                        |
| For State Use Only                                                                                                              | Accepted for Record Only                                                |                                                                                           |
| APPROVED BY:                                                                                                                    | TITLE                                                                   | DATE                                                                                      |
| Conditions of Approval (if any):                                                                                                | MARE 212/2011                                                           |                                                                                           |
|                                                                                                                                 | mud up up cur                                                           | MAR 0 3 2014 or V                                                                         |