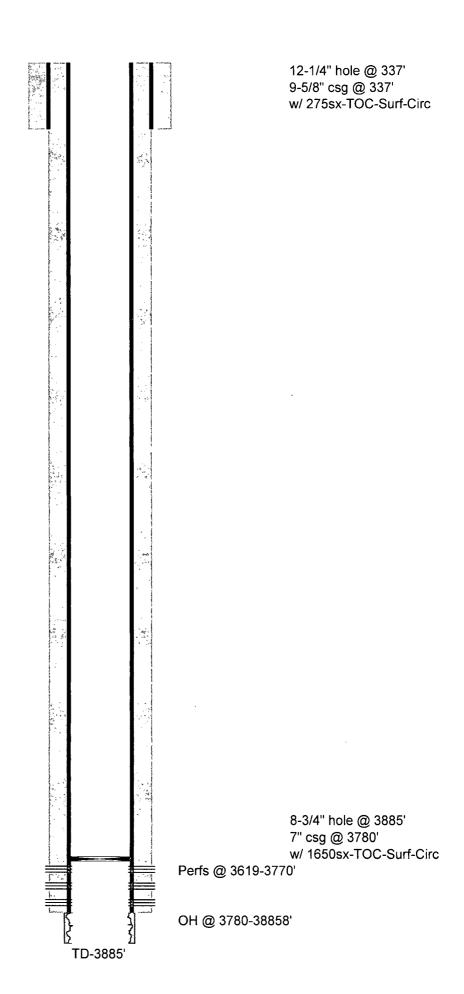

| Submit I Copy To Appropriate District Office                                                                                                                                                                                          | State of New Me                     |                       |                                  | Form C-103            |
|---------------------------------------------------------------------------------------------------------------------------------------------------------------------------------------------------------------------------------------|-------------------------------------|-----------------------|----------------------------------|-----------------------|
|                                                                                                                                                                                                                                       | Energy, Minerals and Natu           | ıral Resources        |                                  | Revised July 18, 2013 |
| District I - (575) 393-6161 Energy, Witherars and Natural Resources  1625 N. French Dr., Hobbs, NM 88240  District II - (575) 748-1283 HOBBS OCD  SIL CONSERVATION DIVISION  District III - (505) 334-6178 1220 South St. Francis Dr. |                                     |                       | WELL API NO.<br>30-025-04402     |                       |
| 811 S. First St., Artesia, NM 88210 OIL CONSERVATION DIVISION                                                                                                                                                                         |                                     | DIVISION              | 5. Indicate Type of Lease        |                       |
| 1000 Bio Brosso Bd. Arton NM 9414D A & 2011                                                                                                                                                                                           |                                     | 11013 151.            | STATE FEE                        |                       |
| District IV – (505) 476-3460 Santa Fe, NM 87505                                                                                                                                                                                       |                                     | 7505                  | 6. State Oil & Gas Lease No.     |                       |
| 1220 S. St. Francis Dr., Santa Fe, NM<br>87505                                                                                                                                                                                        |                                     |                       | B-230-                           | . {                   |
| SUNDRY NOTE                                                                                                                                                                                                                           | END REPORTS ON WELLS                | 3                     | 7. Lease Name or Unit            | Agreement Name        |
| (DO NOT USE THIS FORM FOR PROPOSALS TO DRILL OR TO DEEPEN OR PLUG BACK TO A                                                                                                                                                           |                                     | UG BACK TO A          | R.R. Bell NCT I                  |                       |
| DIFFERENT RESERVOIR. USE "APPLICATION FOR PERMIT" (FORM C-101) FOR SUCH PROPOSALS.)                                                                                                                                                   |                                     | OR SUCH               |                                  |                       |
| 1. Type of Well: Oil Well Gas Well Other                                                                                                                                                                                              |                                     | 8. Well Number 2      |                                  |                       |
| 2. Name of Operator                                                                                                                                                                                                                   |                                     | 9. OGRID Number       |                                  |                       |
| OXY USA Inc.                                                                                                                                                                                                                          |                                     |                       | 16696 / 10. Pool name or Wildcat |                       |
| 3. Address of Operator P.O. Box 50250 Midland, TX 79710                                                                                                                                                                               |                                     |                       |                                  |                       |
| 4. Well Location                                                                                                                                                                                                                      |                                     |                       | Eumont Yestes -                  | Kan (Oi)              |
|                                                                                                                                                                                                                                       | 1980 feet from the NON              | -L line and 1         | 180 feet from the                | west line             |
| Section 34                                                                                                                                                                                                                            | Township 205 R                      |                       | NMPM Cour                        |                       |
| Section 5-4                                                                                                                                                                                                                           | 11. Elevation (Show whether DR      |                       |                                  |                       |
|                                                                                                                                                                                                                                       | 358                                 |                       |                                  |                       |
|                                                                                                                                                                                                                                       |                                     |                       |                                  |                       |
| 12. Check A                                                                                                                                                                                                                           | ppropriate Box to Indicate N        | lature of Notice,     | Report or Other Data             |                       |
| NOTICE OF INT                                                                                                                                                                                                                         | FENTION TO:                         | ) CLID                | CEOUENT DEDOD                    | Τ Ο Γ.                |
|                                                                                                                                                                                                                                       |                                     |                       | BSEQUENT REPORT OF:  RK          |                       |
| — , — ,                                                                                                                                                                                                                               |                                     | RILLING OPNS. P AND A |                                  |                       |
| PULL OR ALTER CASING   MULTIPLE COMPL   CASING/CEMENT                                                                                                                                                                                 |                                     |                       | <del>_</del>                     | ,                     |
| DOWNHOLE COMMINGLE                                                                                                                                                                                                                    |                                     | O/IOIIIO/OEMENI       |                                  |                       |
| CLOSED-LOOP SYSTEM                                                                                                                                                                                                                    | 5 YRS                               |                       |                                  |                       |
| OTHER:                                                                                                                                                                                                                                | MIT                                 | OTHER:                |                                  |                       |
|                                                                                                                                                                                                                                       | eted operations. (Clearly state all |                       |                                  |                       |
|                                                                                                                                                                                                                                       | k). SEE RULE 19.15.7.14 NMA         | C. For Multiple Con   | apletions: Attach wellbor        | e diagram of          |
| proposed completion or reco                                                                                                                                                                                                           | mpletion.                           |                       |                                  |                       |
| TD-3885' Perfs-3619-3770' OH-3780-3885'                                                                                                                                                                                               |                                     |                       |                                  |                       |
|                                                                                                                                                                                                                                       |                                     |                       |                                  |                       |
| OXY USA Inc. respectfully requests to temporarily abandon this well. It is currently being evaluated for                                                                                                                              |                                     |                       |                                  |                       |
| possible future recompletion.                                                                                                                                                                                                         |                                     |                       |                                  |                       |
|                                                                                                                                                                                                                                       |                                     |                       |                                  |                       |
| 1. RIH & set CIBP @ +/-3569'                                                                                                                                                                                                          |                                     |                       |                                  |                       |
| 2. Notify NMOCD of casing integrity test 24hrs in advance.                                                                                                                                                                            |                                     |                       |                                  |                       |
| <ol><li>RU pump truck, circ</li></ol>                                                                                                                                                                                                 | ulate well with treated water,      | pressure test casin   | ng to 500# for 30 min.           |                       |
|                                                                                                                                                                                                                                       |                                     |                       |                                  |                       |
|                                                                                                                                                                                                                                       |                                     |                       |                                  |                       |
|                                                                                                                                                                                                                                       |                                     |                       |                                  |                       |
| Spud Date:                                                                                                                                                                                                                            | Rig Release D                       | ate:                  |                                  |                       |
| <del></del>                                                                                                                                                                                                                           |                                     |                       |                                  |                       |
| I hereby certify that the information a                                                                                                                                                                                               | have is two and complete to the h   | ant of my knowledge   | and haliaf                       | <del></del>           |
| Thereby certify that the information a                                                                                                                                                                                                | bove is true and complete to the b  | est of my knowledge   | and benef.                       |                       |
|                                                                                                                                                                                                                                       |                                     |                       |                                  |                       |
| SIGNATURE Un Sta                                                                                                                                                                                                                      | TITLE Sr                            | . Regulatory Adviso   | rDATE_3                          | 14/14                 |
| T. Davids                                                                                                                                                                                                                             |                                     | 1 11                  | DUONE                            | 133 (05 53)5          |
| Type or print nameDavid Stewart                                                                                                                                                                                                       | E-mail address:                     | david_stewart@        | oxy.com PHONE:4                  | <u>132-085-5717</u>   |
| For State Use Only                                                                                                                                                                                                                    | $\cap$                              | _                     |                                  |                       |
| YU - 1 1 .                                                                                                                                                                                                                            | MILL D.                             | - 1:0 ACC             |                                  | 2/07/02.              |
| APPROVED BY:                                                                                                                                                                                                                          | TITLE LOW                           | 12 ngue 1741          | Cer DATE C                       | 3/07/2014             |
| Conditions of Approval (if any):                                                                                                                                                                                                      | _                                   |                       | ·-                               |                       |

MAR & 0 2014

CONDITION OF APPROVAL: Notify OCD DISTRICT OFFICE 24 HOURS prior to running the TA Pressure Test.

OXY USA Inc. - Proposed R.R. Bell NCT I #2 API No. 30-025-04402

CIBP @ 3569'