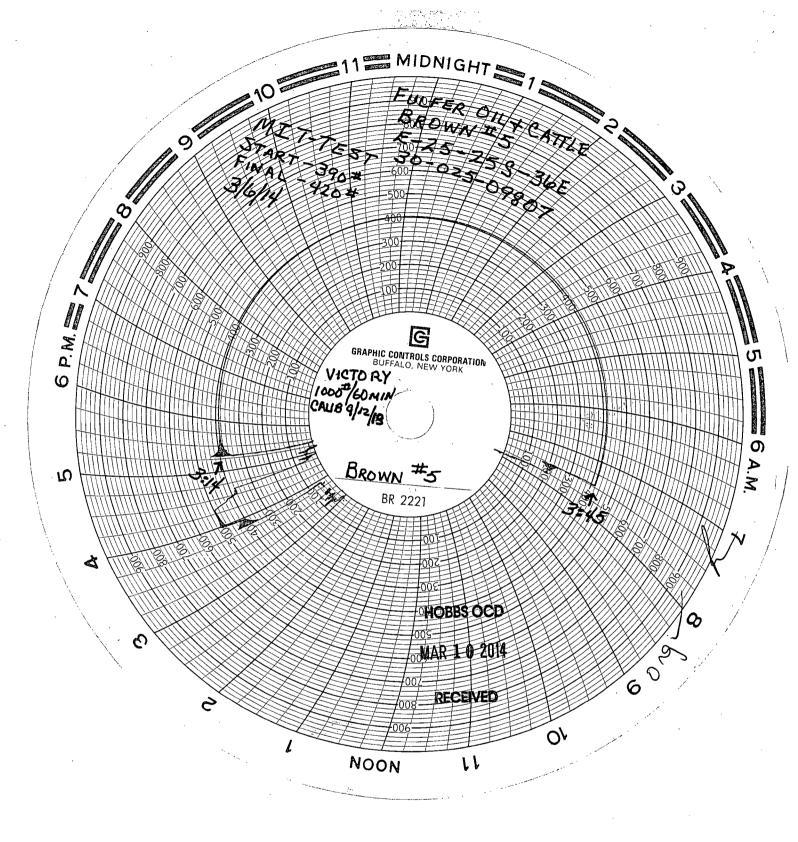

| Submit 1 Copy To Appropriate District Office State of New Mexico Office State of New Mexico                                                                                                                                                                                                 | Form C-103                                     |
|---------------------------------------------------------------------------------------------------------------------------------------------------------------------------------------------------------------------------------------------------------------------------------------------|------------------------------------------------|
| District I – (575) 393-6161 Energy, Minerals and Natural Resources 1625 N. French Dr., Hobbs, NM 88240                                                                                                                                                                                      | Revised July 18, 2013 WELL API NO.             |
| District II - (575) 748-1283<br>811 S. First St., Artesia, NM 88210 BBS OCD OIL CONSERVATION DIVISION District III - (505) 334-6178                                                                                                                                                         | 30-025-09807<br>5. Indicate Type of Lease      |
| 1000 Rio Brazos Rd., Aztec, NM 87410 0 2014 Sente Fe NM 97505                                                                                                                                                                                                                               | STATE 🔀 FEE                                    |
| District IV - (505) 476-3460 MAK I V 2011 Santa Fe, INVI 87505  1220 S. St. Francis Dr., Santa Fe, NM  87505                                                                                                                                                                                | 6. State Oil & Gas Lease No.                   |
| SUNDRY POPIUES AND REPORTS ON WELLS (DO NOT USE THIS FORM FOR PROPOSALS TO DRILL OR TO DEEPEN OR PLUG BACK TO A                                                                                                                                                                             | 7. Lease Name or Unit Agreement Name           |
| DIFFERENT RESERVOIR. USE "APPLICATION FOR PERMIT" (FORM C-101) FOR SUCH                                                                                                                                                                                                                     | BROWN /                                        |
| 1. Type of Well: Oil Well Gas Well Other 5 WD (R-5196)                                                                                                                                                                                                                                      | 8. Well Number 5                               |
| 2. Name of Operator FULFER DIL+ BATTLE, LLC.                                                                                                                                                                                                                                                | 9. OGRID Number 141402                         |
| 3. Address of Operator PD BOX 1224 JAL, NM 88252                                                                                                                                                                                                                                            | 10. Pool name or Wildcat  SWA. / YATES TRIVERS |
| 4. Well Location                                                                                                                                                                                                                                                                            | 3/                                             |
| Unit Letter <u>E</u> : 1650 feet from the <u>N</u> line and 990 feet from the <u>W</u> line                                                                                                                                                                                                 |                                                |
| Section 25 Township 25 Range 36 E  11. Elevation (Show whether DR, RKB, RT, GR, etc.)                                                                                                                                                                                                       | NMPM County LEA                                |
|                                                                                                                                                                                                                                                                                             |                                                |
| 12. Check Appropriate Box to Indicate Nature of Notice, Report or Other Data                                                                                                                                                                                                                |                                                |
| NOTICE OF INTENTION TO: SUBSEQUENT REPORT OF:                                                                                                                                                                                                                                               |                                                |
| PERFORM REMEDIAL WORK PLUG AND ABANDON REMEDIAL WORK                                                                                                                                                                                                                                        |                                                |
| TEMPORARILY ABANDON                                                                                                                                                                                                                                                                         | <del></del>                                    |
| DOWNHOLE COMMINGLE                                                                                                                                                                                                                                                                          |                                                |
| CLOSED-LOOP SYSTEM                                                                                                                                                                                                                                                                          |                                                |
| 13. Describe proposed or completed operations. (Clearly state all pertinent details, and give pertinent dates, including estimated date of starting any proposed work). SEE RULE 19.15.7.14 NMAC. For Multiple Completions: Attach wellbore diagram of proposed completion or recompletion. |                                                |
| INTEGRITY + BRADEN HEAD TEST WERE PERFORMED                                                                                                                                                                                                                                                 |                                                |
| SEE ATTATCHED CHART.                                                                                                                                                                                                                                                                        |                                                |
|                                                                                                                                                                                                                                                                                             |                                                |
|                                                                                                                                                                                                                                                                                             | ·                                              |
|                                                                                                                                                                                                                                                                                             |                                                |
|                                                                                                                                                                                                                                                                                             |                                                |
|                                                                                                                                                                                                                                                                                             |                                                |
|                                                                                                                                                                                                                                                                                             |                                                |
| Spud Date: Rig Release Date:                                                                                                                                                                                                                                                                |                                                |
| <u> </u>                                                                                                                                                                                                                                                                                    |                                                |
| I hereby certify that the information above is true and complete to the best of my knowledge and belief.                                                                                                                                                                                    |                                                |
|                                                                                                                                                                                                                                                                                             |                                                |
| SIGNATURE MANY TITLE PRODUCTION FOREMANDATE 3/6/14                                                                                                                                                                                                                                          |                                                |
| Type or print name E-mail address: qarywinkelea                                                                                                                                                                                                                                             | energy.comphone:575-390-5095                   |
| For State Use Only                                                                                                                                                                                                                                                                          |                                                |
| APPROVED BY:DATEDATE                                                                                                                                                                                                                                                                        |                                                |
| Conditions of Approval (if any):  Wild 3/12/2014                                                                                                                                                                                                                                            |                                                |
|                                                                                                                                                                                                                                                                                             | MAR 12 2014 000 /                              |