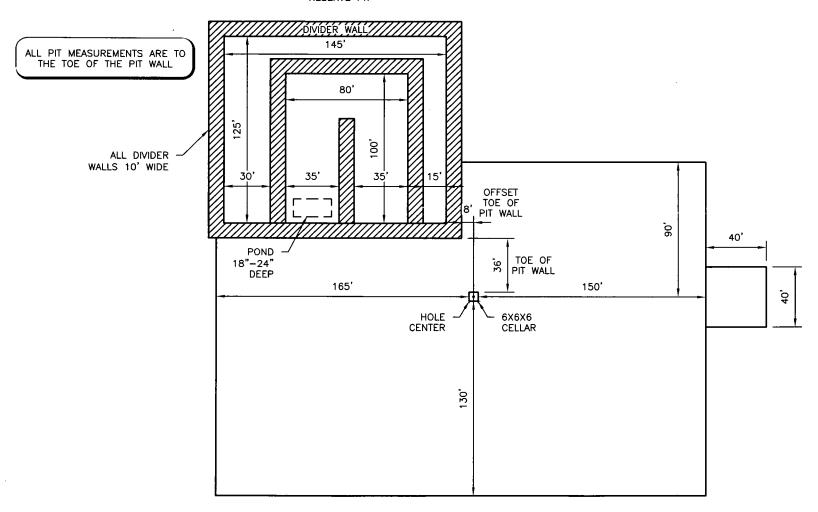

8-5/8" 32# HCK55 & J55 LTC Csg

±1450 sxs 35:65:6 Poz-C-Gel + 5% NaCl (12.5 ppg / 2.02 yield) Lead & 200 sxs Cl C + 1% CaCl (14.8 ppg / 1.34 Yield) Tail

2nd Stage

550 sxs 50:50:10 Poz-C-Gel + 5% NaCl + 3 pps LCM-1 (11.8 ppg / 2.45 yield) Lead & 575 sxs 15:61:11 Poz-C-CSE-2 + 4% NaCl + 3 pps LCM-1 + 0.5% FL-52A + 0.5% FL-25 + 0.2% SMS (13.2 ppg / 1.62 yield) Tail

5-1/2" 17# N80 f/ Surf to 10,700' 5-1/2" 17# P110HC f/ 10,700' to 11,500'

5-1/2" 17# N80& P110HC LTC Csg

1st Stage

300 sxs 50:50:10 Poz-H-Gel + 5% NaCl + 3 pps LCM-1 + 0.3% FL-52A (11.8 ppg / 2.45 yield) Lead & 575 sxs 15:61:11 Poz-C-CSE-2 + 4% NaCl + 3 pps LCM-1 + 0.5% FL-52A + 0.6% FL-25 + 0.2% SMS + 0.15% R-21 (13.2 ppg / 1.63 yield) Tail

G.Mendenhall 4/30/2013

CS @ 11,500'



## RIG \*2 LOCATION PLAT



## RESERVE PIT





## CLOSED-LOOP SYSTEM DESIGN AND CONSTRUCTION