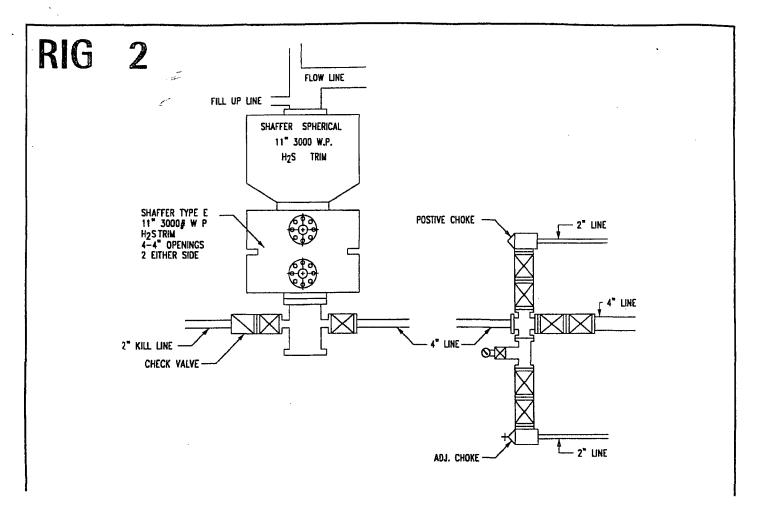

5/8" 32# HCK55 & J55 LTC Csg

±1450 sxs 35:65:6 Poz-C-Gel + 5% NaCl (12.5 ppg / 2.02 yield) Lead & 200 sxs Cl C + 1% CaCl (14.8 ppg / 1.34 Yield) Tail

2nd Stage

550 sxs 50:50:10 Poz-C-Gel + 5% NaCl + 3 pps LCM-1 (11.8 ppg / 2.45 yield) Lead & 575 sxs 15:61:11 Poz-C-CSE-2 + 4% NaCl + 3 pps LCM-1 + 0.5% FL-52A + 0.5% FL-25 + 0.2% SMS (13.2 ppg / 1.62 yield) Tail

5-1/2" 17# N80 f/ Surf to 10,700' 5-1/2" 17# P110HC f/ 10,700' to 11,500'

5-1/2" 17# N80& P110HC LTC Csg

1st Stage

300 sxs 50:50:10 Poz-H-Gel + 5% NaCl + 3 pps LCM-1 + 0.3% FL-52A (11.8 ppg / 2.45 yield) Lead & 575 sxs 15:61:11 Poz-C-CSE-2 + 4% NaCl + 3 pps LCM-1 + 0.5% FL-52A + 0.6% FL-25 + 0.2% SMS + 0.15% R-21 (13.2 ppg / 1.63 yield) Tail

G.Mendenhall 4/30/2013

CS @ 11,500'



## RIG \*2 LOCATION PLAT



## RESERVE PIT





## CLOSED-LOOP SYSTEM DESIGN AND CONSTRUCTION