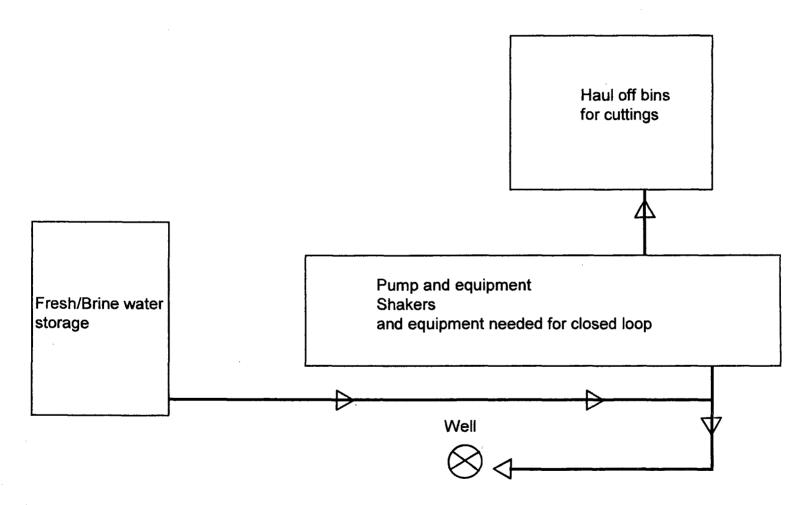

oz-C-Gel + 5% NaCl (12.5 ppg / 2.02 yield) Lead & 200 sxs Cl C + 1% CaCl (14.8 ppg / 1.34 Yield) Tail

2nd Stage

550 sxs 50:50:10 Poz-C-Gel + 5% NaCl + 3 pps LCM-1 (11.8 ppg / 2.45 yield) Lead & 575 sxs 15:61:11 Poz-C-CSE-2 + 4% NaCl + 3 pps LCM-1 + 0.5% FL-52A + 0.5% FL-25 + 0.2% SMS (13.2 ppg / 1.62 yield) Tail

5-1/2" 17# N80 f/ Surf to 10,700' 5-1/2" 17# P110HC f/ 10,700' to 11,500'

5-1/2" 17# N80& P110HC LTC Csg

1st Stage

300 sxs 50:50:10 Poz-H-Gel + 5% NaCl + 3 pps LCM-1 + 0.3% FL-52A (11.8 ppg / 2.45 yield) Lead & 575 sxs 15:61:11 Poz-C-CSE-2 + 4% NaCl + 3 pps LCM-1 + 0.5% FL-52A + 0.6% FL-25 + 0.2% SMS + 0.15% R-21 (13.2 ppg / 1.63 yield) Tail

G.Mendenhall 4/30/2013

CS @ 11,500'



## RIG \*2 LOCATION PLAT



## RESERVE PIT





## CLOSED-LOOP SYSTEM DESIGN AND CONSTRUCTION