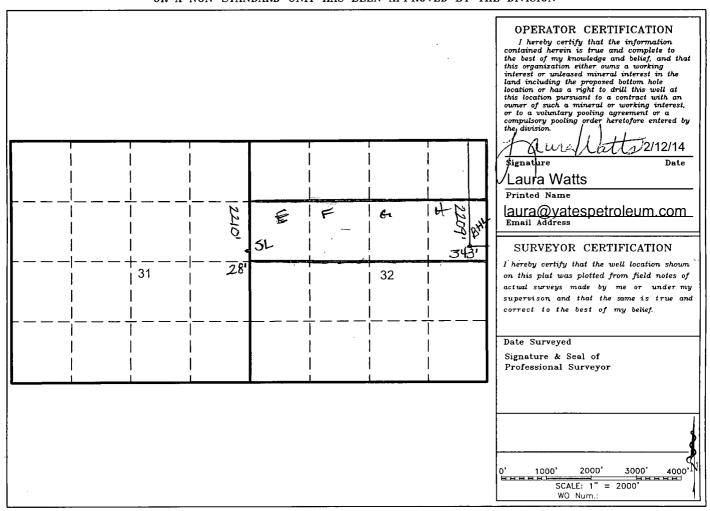

## WELL LOCATION AND ACREAGE DEDICATION PLAT

□ AMENDED REPORT

| API Number    | Pool Code       |             |
|---------------|-----------------|-------------|
| 30-025-40514  | 5535            | า           |
| Property Code | Property        | Well Number |
| 39146         | Guava BRU State | 1H          |
| OGRID No.     | Operator        | Elevation   |
| 025575        | YATES PETROLEU  | 3,718' GR   |

## Surface Location

| UL or lot No. | Section | Township | Range | Lot Idn | Feet from the | North/South line | Feet from the | East/West line | County |
|---------------|---------|----------|-------|---------|---------------|------------------|---------------|----------------|--------|
| Н             | 31      | 20S      | 35E   |         | 2210          | North            | 28            | East           | Lea    |

## Bottom Hole Location If Different From Surface

| UL or lot No.   | Section 32                          | Townshi | ip   | Range<br>35E | Lot Idn |  | Feet from the | North/South line North | Feet from the | East/West line | County<br>Lea |
|-----------------|-------------------------------------|---------|------|--------------|---------|--|---------------|------------------------|---------------|----------------|---------------|
| Dedicated Acres | Acres Joint or Infill Consolidation |         | Code | Ore          | ler No. |  |               |                        |               |                |               |
| 160             |                                     |         |      |              | 1       |  |               |                        |               |                |               |