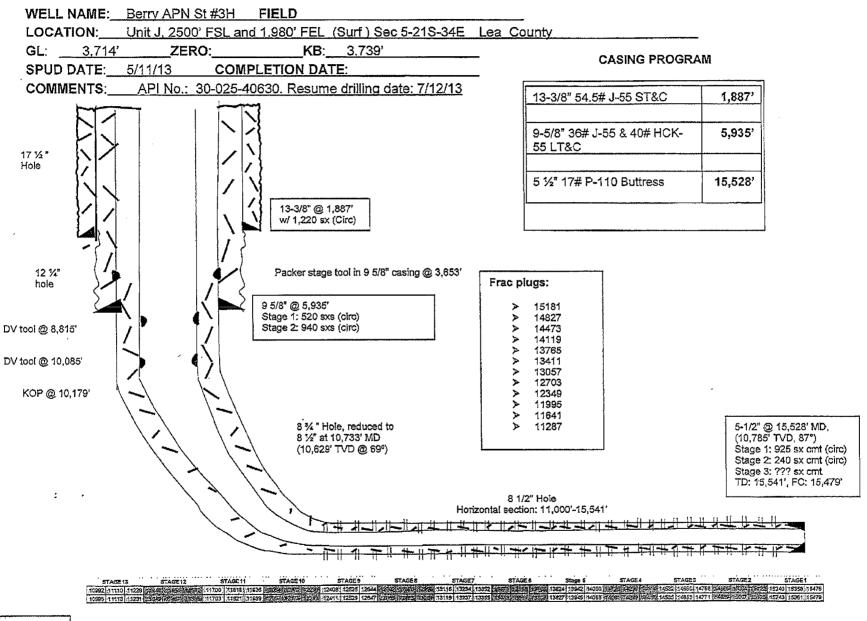

| Submit i Copy To Appropriate District Office                                                                                                                                                                                                                                                                                                                                                                                                                                                                                                                                                                                                                                                                                                                                                                                                                        | State of New Mexico                            | Form C-103 / Revised July 18, 2013                                   |
|---------------------------------------------------------------------------------------------------------------------------------------------------------------------------------------------------------------------------------------------------------------------------------------------------------------------------------------------------------------------------------------------------------------------------------------------------------------------------------------------------------------------------------------------------------------------------------------------------------------------------------------------------------------------------------------------------------------------------------------------------------------------------------------------------------------------------------------------------------------------|------------------------------------------------|----------------------------------------------------------------------|
| District 1 – (575) 393-6161 Energy, Minerals and Natural Resources 1625 N. French Dr., Hobbs, NM 88240                                                                                                                                                                                                                                                                                                                                                                                                                                                                                                                                                                                                                                                                                                                                                              |                                                | WELL API NO.                                                         |
| District II – (575) 748-1283<br>811 S. First St., Artesia, NM 8821 HOBBS OCOIL CO<br>District III – (505) 334-6178                                                                                                                                                                                                                                                                                                                                                                                                                                                                                                                                                                                                                                                                                                                                                  | ONSERVATION DIVISION 220 South St. Francis Dr. | 30-025-40630 <sup>7</sup> 5. Indicate Type of Lease                  |
| 1000 Rio Brazos Rd., Aztec, NM, 874 N 2 4 2014<br>District IV – (505) 476-3460                                                                                                                                                                                                                                                                                                                                                                                                                                                                                                                                                                                                                                                                                                                                                                                      | Santa Fe, NM 87505                             | STATE FEE 6. State Oil & Gas Lease No.                               |
| 1220 S. St. Francis Dr., Santh Fe, NM<br>87505                                                                                                                                                                                                                                                                                                                                                                                                                                                                                                                                                                                                                                                                                                                                                                                                                      |                                                | VO-3524                                                              |
| SUNDRY INFOCULEDND REPORTS ON WELLS (DO NOT USE THIS FORM FOR PROPOSALS TO DRILL OR TO DEEPEN OR PLUG BACK TO A DIFFERENT RESERVOIR. USE "APPLICATION FOR PERMIT" (FORM C-101) FOR SUCH                                                                                                                                                                                                                                                                                                                                                                                                                                                                                                                                                                                                                                                                             |                                                | 7. Lease Name or Unit Agreement Name Berry APN State  8. Well Number |
| PROPOSALS.)  1. Type of Well: Oil Well                                                                                                                                                                                                                                                                                                                                                                                                                                                                                                                                                                                                                                                                                                                                                                                                                              |                                                | 3H                                                                   |
| 2. Name of Operator Yates Petroleum Corporation                                                                                                                                                                                                                                                                                                                                                                                                                                                                                                                                                                                                                                                                                                                                                                                                                     |                                                | 9. OGRID Number / 025575                                             |
| 3. Address of Operator                                                                                                                                                                                                                                                                                                                                                                                                                                                                                                                                                                                                                                                                                                                                                                                                                                              |                                                | 10. Pool name or Wildcat                                             |
| 105 South Fourth Street, Artesia, NM 88210                                                                                                                                                                                                                                                                                                                                                                                                                                                                                                                                                                                                                                                                                                                                                                                                                          |                                                | Berry; Bone Spring, North                                            |
| 4. Well Location Unit Letter Lot/15: 2500 feet from the South line and 1980 feet from the East line Unit Letter Lot 2: 331 feet from the North line and 1971 feet from the East line Section 5 Township 21S Range 34E NMPM Lea County                                                                                                                                                                                                                                                                                                                                                                                                                                                                                                                                                                                                                               |                                                |                                                                      |
| 11. Elevation (Show whether DR, RKB, RT, GR, etc.) 3738'GR                                                                                                                                                                                                                                                                                                                                                                                                                                                                                                                                                                                                                                                                                                                                                                                                          |                                                |                                                                      |
| 3/36 UK                                                                                                                                                                                                                                                                                                                                                                                                                                                                                                                                                                                                                                                                                                                                                                                                                                                             |                                                |                                                                      |
| 12. Check Appropriate Box to Indicate Nature of Notice, Report or Other Data                                                                                                                                                                                                                                                                                                                                                                                                                                                                                                                                                                                                                                                                                                                                                                                        |                                                |                                                                      |
| NOTICE OF INTENTION OF PERFORM REMEDIAL WORK PLUG AND A TEMPORARILY ABANDON CHANGE PLULL OR ALTER CASING MULTIPLE OF DOWNHOLE COMMINGLE                                                                                                                                                                                                                                                                                                                                                                                                                                                                                                                                                                                                                                                                                                                             | ABANDON                                        | DRILLING OPNS. P AND A                                               |
| CLOSED-LOOP SYSTEM ☐<br>OTHER:                                                                                                                                                                                                                                                                                                                                                                                                                                                                                                                                                                                                                                                                                                                                                                                                                                      | □ OTHER: 0                                     | Completion Operations                                                |
| 13. Describe proposed or completed operations. (Clearly state all pertinent details, and give pertinent dates, including estimated date of starting any proposed work). SEE RULE 19.15.7.14 NMAC. For Multiple Completions: Attach wellbore diagram of proposed completion or recompletion.                                                                                                                                                                                                                                                                                                                                                                                                                                                                                                                                                                         |                                                |                                                                      |
| 8/29 – 9/1/13 – Tagged 1 <sup>st</sup> DV tool at 8,838'. Drilled out 5' of cement and DV tool and circulated hole clean. Pressure test casing to 3000 psi, held good for 15 mins. Tagged 2 <sup>nd</sup> DV tool at 10,108' and drilled out. Circulated hole clean. Pressure test casing to 3000 psi for 15 mins, tested good.  9/4/13 – Pressure tested casing to 3500 psi for 30 mins, held good. Pumped 500 gals Xylene, 1200 gals 15% NEFE HCL acid. Displaced hole with 350 bbls of 3% KCL with CRW-132 chemical. Run CBL to 2,900'. TOC at 3,426',  9/5/13 – 1/9/14 - Perforated Bone Spring 10,992' to 15,476' (468 holes). Acidized with 74,500 gals 15% HCL acid, frac with a total of 3,873,470 lbs 30/50 Econoprop sand. Flow thru plugs at 11,287', 11,641', 11,995', 12,349', 12,703', 13,057', 13,411', 13,765', 14,119', 14,473', 14,827', 15,181'. |                                                |                                                                      |
| Current wellbore schematic attached                                                                                                                                                                                                                                                                                                                                                                                                                                                                                                                                                                                                                                                                                                                                                                                                                                 |                                                |                                                                      |
| Spud Date: 5/11/13                                                                                                                                                                                                                                                                                                                                                                                                                                                                                                                                                                                                                                                                                                                                                                                                                                                  | Rig Release Date:                              | 8/13/13                                                              |
| I hereby certify that the information above is true and complete to the best of my knowledge and belief.                                                                                                                                                                                                                                                                                                                                                                                                                                                                                                                                                                                                                                                                                                                                                            |                                                |                                                                      |
| SIGNATURE LOCALIZE TITLE Regulatory Reporting Technician DATE January 23, 2014                                                                                                                                                                                                                                                                                                                                                                                                                                                                                                                                                                                                                                                                                                                                                                                      |                                                |                                                                      |
| Type or print name Laura Watts E-mail address: laura@yatespetroleum.com PHONE: 575-748-4272  For State Use Only                                                                                                                                                                                                                                                                                                                                                                                                                                                                                                                                                                                                                                                                                                                                                     |                                                |                                                                      |
| APPROVED BY:  Conditions of Approval (if any):                                                                                                                                                                                                                                                                                                                                                                                                                                                                                                                                                                                                                                                                                                                                                                                                                      | Petroleum Engi                                 | DATE March 21, 201                                                   |