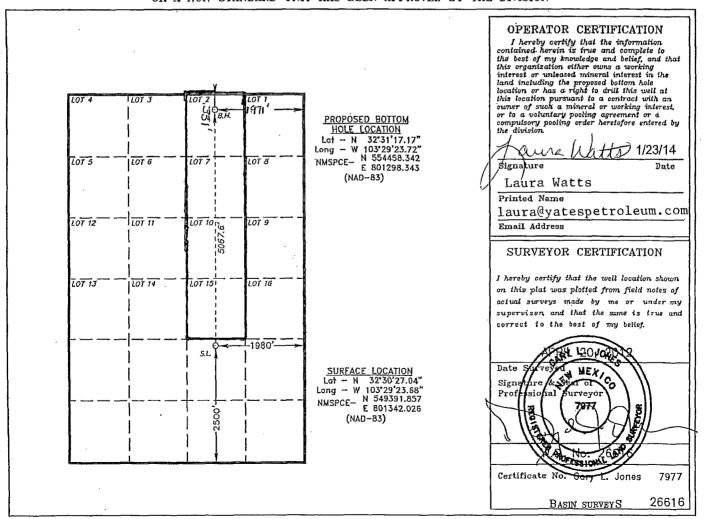

## OIL CONSERVATION DIVISION

1220 South St. Francis Dr. RECEIVED Santa Fe, New Mexico 87505

WELL LOCATION AND ACREAGE DEDICATION PLAT

AMENDED REPORT

| API Number             | Pool Code | Pool Name                 |                    |  |
|------------------------|-----------|---------------------------|--------------------|--|
| 30-025-40630           | 5535      | Berry; Bone Spring, I     | Vorth              |  |
| Property Code<br>17549 |           | erty Name<br>APN STATE    | Well Number<br>3H  |  |
| OGRID No.<br>025575    | •         | ator Name<br>ROLEUM CORP. | Elevation 3,738 GR |  |

## Surface Location

| UL or lot No. | Section | Township | Range | Lot Idn | Feet from the | North/South line | Feet from the | East/West line | County |
|---------------|---------|----------|-------|---------|---------------|------------------|---------------|----------------|--------|
| LOT 15        | 5       | 21 S     | 34 E  |         | 2500          | SOUTH            | 1980          | EAST           | LEA :  |

## Bottom Hole Location If Different From Surface

| ſ | UL or lot No.                                          | Section | Township | Range   | Lot ldn | Feet from the | North/South line | Feet from the | East/West line | County |
|---|--------------------------------------------------------|---------|----------|---------|---------|---------------|------------------|---------------|----------------|--------|
|   | LOT 2                                                  | 5       | 21 S     | 34 E    |         | 331756        | NORTHS           | 1977014       | EAST           | LEA    |
| Ì | Dedicated Acres   Joint or Infill   Consolidation Code |         |          | Code Or | ler No. |               |                  |               |                |        |
|   | 160                                                    | Ì       |          |         |         |               |                  | •             |                |        |