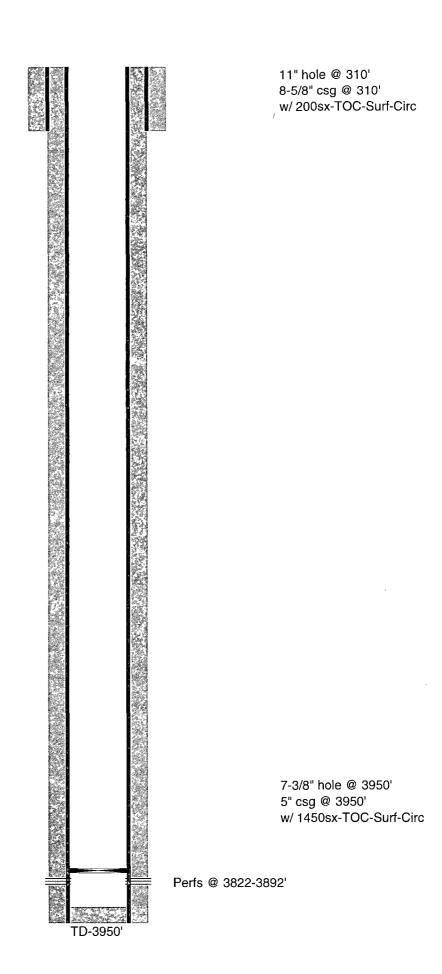

MAR 27 2014

OXY USA WTP LP East Eumont Unit #109 API No. 30-025-05852

CIBP @ 3772'

PB-3915'