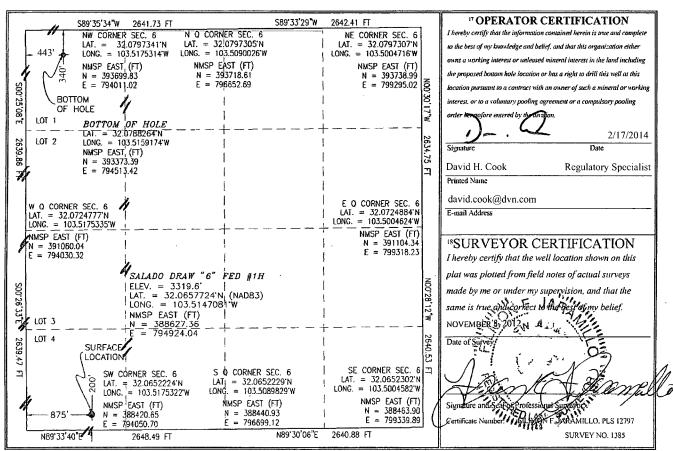

## WELL LOCATION AND ACREAGE DEDICATION PLAT

| <sup>1</sup> API Number    | <sup>2</sup> Pool Code | <sup>3</sup> Pool Name                  |  |  |
|----------------------------|------------------------|-----------------------------------------|--|--|
| 30-025-41293               | 98038                  | WC-025 G-09 S263406D; LOWER BONE SPRING |  |  |
| <sup>4</sup> Property Code | <sup>5</sup> Proper    | <sup>6</sup> Well Number                |  |  |
| 40042                      | SALADO DR              | 1H                                      |  |  |
| OGRID No.                  | <sup>8</sup> Operat    | <sup>9</sup> Elevation                  |  |  |
| 6137                       | DEVON ENERGY PRODU     | 3319.6                                  |  |  |

10 Surface Location

| UL or lot no. | Section | Township | Range | Lot ldn | Feet from the | North/South line | Feet from the | East/West line | County |
|---------------|---------|----------|-------|---------|---------------|------------------|---------------|----------------|--------|
| 4             | 6       | 26 S     | 34 E  |         | 200           | SOUTH            | 875           | WEST           | LEA    |

11 Bottom Hole Location If Different From Surface

| UL or lot no.      | Section<br>6 | Township<br>26 S | Range<br>34 E | Lot Idn    | Feet from the | North/South line NORTH | Feet from the | East/West line<br>WEST | County<br>LEA |
|--------------------|--------------|------------------|---------------|------------|---------------|------------------------|---------------|------------------------|---------------|
| 12 Dedicated Acres | 13 Joint or  | r Infill 14 C    | Consolidation | Code 15 Or | der No.       |                        |               |                        |               |