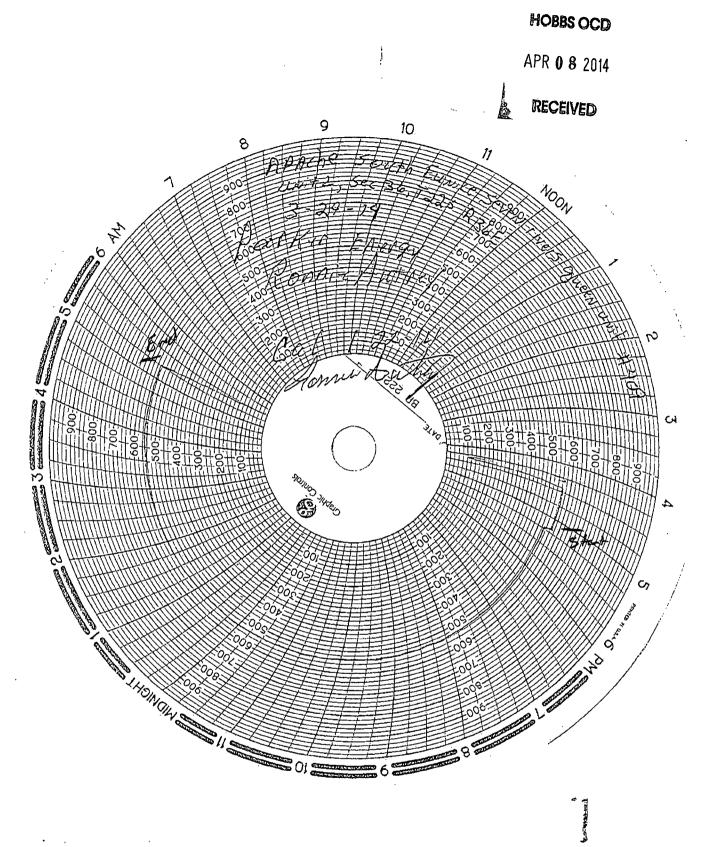

|                                                                                                                                                                                                                                                                                                                                                                                                                                                                                                                                                                                                                                                                                                                                                                                                                                                                                                                                                                                                                                                                                                                                                                                                                                                                                                                                                                                                                                                                                                                                                                                                                                                                                                                                                                                                                                                                                                                                                                                                                                                                                                                                | HOBBS OCD                                                                                 |                                                                                       |                                       |
|--------------------------------------------------------------------------------------------------------------------------------------------------------------------------------------------------------------------------------------------------------------------------------------------------------------------------------------------------------------------------------------------------------------------------------------------------------------------------------------------------------------------------------------------------------------------------------------------------------------------------------------------------------------------------------------------------------------------------------------------------------------------------------------------------------------------------------------------------------------------------------------------------------------------------------------------------------------------------------------------------------------------------------------------------------------------------------------------------------------------------------------------------------------------------------------------------------------------------------------------------------------------------------------------------------------------------------------------------------------------------------------------------------------------------------------------------------------------------------------------------------------------------------------------------------------------------------------------------------------------------------------------------------------------------------------------------------------------------------------------------------------------------------------------------------------------------------------------------------------------------------------------------------------------------------------------------------------------------------------------------------------------------------------------------------------------------------------------------------------------------------|-------------------------------------------------------------------------------------------|---------------------------------------------------------------------------------------|---------------------------------------|
| Submit I Copy To Appropriate District                                                                                                                                                                                                                                                                                                                                                                                                                                                                                                                                                                                                                                                                                                                                                                                                                                                                                                                                                                                                                                                                                                                                                                                                                                                                                                                                                                                                                                                                                                                                                                                                                                                                                                                                                                                                                                                                                                                                                                                                                                                                                          | State of New Mex                                                                          | ico                                                                                   | Form C-103                            |
| Office<br><u>District I</u> – (575) 393-6161                                                                                                                                                                                                                                                                                                                                                                                                                                                                                                                                                                                                                                                                                                                                                                                                                                                                                                                                                                                                                                                                                                                                                                                                                                                                                                                                                                                                                                                                                                                                                                                                                                                                                                                                                                                                                                                                                                                                                                                                                                                                                   | APR D 2017                                                                                | al Resources                                                                          | Revised July 18, 2013                 |
| 1625 N. French Dr., Hobbs, NM 88240                                                                                                                                                                                                                                                                                                                                                                                                                                                                                                                                                                                                                                                                                                                                                                                                                                                                                                                                                                                                                                                                                                                                                                                                                                                                                                                                                                                                                                                                                                                                                                                                                                                                                                                                                                                                                                                                                                                                                                                                                                                                                            | APR 0 8 20.4                                                                              | /                                                                                     | API NO.                               |
| District II - (575) 748-1283                                                                                                                                                                                                                                                                                                                                                                                                                                                                                                                                                                                                                                                                                                                                                                                                                                                                                                                                                                                                                                                                                                                                                                                                                                                                                                                                                                                                                                                                                                                                                                                                                                                                                                                                                                                                                                                                                                                                                                                                                                                                                                   | OIL CONSERVATION I                                                                        | DIVISION - 30-025-                                                                    |                                       |
| 811 S. First St., Artesia, NM 88210<br>District III – (505) 334-6178                                                                                                                                                                                                                                                                                                                                                                                                                                                                                                                                                                                                                                                                                                                                                                                                                                                                                                                                                                                                                                                                                                                                                                                                                                                                                                                                                                                                                                                                                                                                                                                                                                                                                                                                                                                                                                                                                                                                                                                                                                                           | RECEIVED South St. France                                                                 | ia Da   5. Indi                                                                       | cate Type of Lease                    |
| 1000 Rio Brazos Rd., Aztec, NM 87410                                                                                                                                                                                                                                                                                                                                                                                                                                                                                                                                                                                                                                                                                                                                                                                                                                                                                                                                                                                                                                                                                                                                                                                                                                                                                                                                                                                                                                                                                                                                                                                                                                                                                                                                                                                                                                                                                                                                                                                                                                                                                           |                                                                                           | · ^                                                                                   | STATE FEE                             |
| <u>District IV</u> – (505) 476-3460                                                                                                                                                                                                                                                                                                                                                                                                                                                                                                                                                                                                                                                                                                                                                                                                                                                                                                                                                                                                                                                                                                                                                                                                                                                                                                                                                                                                                                                                                                                                                                                                                                                                                                                                                                                                                                                                                                                                                                                                                                                                                            | Santa Fe, NM 875                                                                          | 6. Stat                                                                               | e Oil & Gas Lease No.                 |
| 1220 S. St. Francis Dr., Santa Fe, NM<br>87505                                                                                                                                                                                                                                                                                                                                                                                                                                                                                                                                                                                                                                                                                                                                                                                                                                                                                                                                                                                                                                                                                                                                                                                                                                                                                                                                                                                                                                                                                                                                                                                                                                                                                                                                                                                                                                                                                                                                                                                                                                                                                 |                                                                                           | A-2614                                                                                |                                       |
|                                                                                                                                                                                                                                                                                                                                                                                                                                                                                                                                                                                                                                                                                                                                                                                                                                                                                                                                                                                                                                                                                                                                                                                                                                                                                                                                                                                                                                                                                                                                                                                                                                                                                                                                                                                                                                                                                                                                                                                                                                                                                                                                | TICES AND REPORTS ON WELLS                                                                | 7 1 63                                                                                | se Name or Unit Agreement Name        |
|                                                                                                                                                                                                                                                                                                                                                                                                                                                                                                                                                                                                                                                                                                                                                                                                                                                                                                                                                                                                                                                                                                                                                                                                                                                                                                                                                                                                                                                                                                                                                                                                                                                                                                                                                                                                                                                                                                                                                                                                                                                                                                                                | POSALS TO DRILL OR TO DEEPEN OR PLUC                                                      | T BACK TO A                                                                           |                                       |
|                                                                                                                                                                                                                                                                                                                                                                                                                                                                                                                                                                                                                                                                                                                                                                                                                                                                                                                                                                                                                                                                                                                                                                                                                                                                                                                                                                                                                                                                                                                                                                                                                                                                                                                                                                                                                                                                                                                                                                                                                                                                                                                                | LICATION FOR PERMIT" (FORM C-101) FOR                                                     | SUCH South                                                                            | unice Seven Rivers Queen Unit         |
| PROPOSALS.)                                                                                                                                                                                                                                                                                                                                                                                                                                                                                                                                                                                                                                                                                                                                                                                                                                                                                                                                                                                                                                                                                                                                                                                                                                                                                                                                                                                                                                                                                                                                                                                                                                                                                                                                                                                                                                                                                                                                                                                                                                                                                                                    | Con Wall Cother Line                                                                      | 8. Wel                                                                                | Number 409                            |
| 1. Type of Well: Oil Well                                                                                                                                                                                                                                                                                                                                                                                                                                                                                                                                                                                                                                                                                                                                                                                                                                                                                                                                                                                                                                                                                                                                                                                                                                                                                                                                                                                                                                                                                                                                                                                                                                                                                                                                                                                                                                                                                                                                                                                                                                                                                                      | Gas Well  Other Injection                                                                 |                                                                                       |                                       |
| 2. Name of Operator Apache Corporation                                                                                                                                                                                                                                                                                                                                                                                                                                                                                                                                                                                                                                                                                                                                                                                                                                                                                                                                                                                                                                                                                                                                                                                                                                                                                                                                                                                                                                                                                                                                                                                                                                                                                                                                                                                                                                                                                                                                                                                                                                                                                         |                                                                                           | 9, OGI<br>873                                                                         | RID Number                            |
| 3. Address of Operator                                                                                                                                                                                                                                                                                                                                                                                                                                                                                                                                                                                                                                                                                                                                                                                                                                                                                                                                                                                                                                                                                                                                                                                                                                                                                                                                                                                                                                                                                                                                                                                                                                                                                                                                                                                                                                                                                                                                                                                                                                                                                                         |                                                                                           |                                                                                       | ol name or Wildcat                    |
|                                                                                                                                                                                                                                                                                                                                                                                                                                                                                                                                                                                                                                                                                                                                                                                                                                                                                                                                                                                                                                                                                                                                                                                                                                                                                                                                                                                                                                                                                                                                                                                                                                                                                                                                                                                                                                                                                                                                                                                                                                                                                                                                | 1000 Midland TV 70705                                                                     | 1.                                                                                    |                                       |
| 303 Veterans Airpark Lane, Suite                                                                                                                                                                                                                                                                                                                                                                                                                                                                                                                                                                                                                                                                                                                                                                                                                                                                                                                                                                                                                                                                                                                                                                                                                                                                                                                                                                                                                                                                                                                                                                                                                                                                                                                                                                                                                                                                                                                                                                                                                                                                                               | 1000 Wildiand, 1X 79705                                                                   | - Eunice;                                                                             | 7 Rivers-Queen, South (24130)         |
| 4. Well Location                                                                                                                                                                                                                                                                                                                                                                                                                                                                                                                                                                                                                                                                                                                                                                                                                                                                                                                                                                                                                                                                                                                                                                                                                                                                                                                                                                                                                                                                                                                                                                                                                                                                                                                                                                                                                                                                                                                                                                                                                                                                                                               | 1650                                                                                      |                                                                                       | 147                                   |
| Unit Letter L                                                                                                                                                                                                                                                                                                                                                                                                                                                                                                                                                                                                                                                                                                                                                                                                                                                                                                                                                                                                                                                                                                                                                                                                                                                                                                                                                                                                                                                                                                                                                                                                                                                                                                                                                                                                                                                                                                                                                                                                                                                                                                                  | : 1650 feet from the South                                                                | line and 330                                                                          | feet from the Westline                |
| Section 36                                                                                                                                                                                                                                                                                                                                                                                                                                                                                                                                                                                                                                                                                                                                                                                                                                                                                                                                                                                                                                                                                                                                                                                                                                                                                                                                                                                                                                                                                                                                                                                                                                                                                                                                                                                                                                                                                                                                                                                                                                                                                                                     | Township 22S Ran                                                                          | ge 36E NMPM                                                                           | County Lea                            |
|                                                                                                                                                                                                                                                                                                                                                                                                                                                                                                                                                                                                                                                                                                                                                                                                                                                                                                                                                                                                                                                                                                                                                                                                                                                                                                                                                                                                                                                                                                                                                                                                                                                                                                                                                                                                                                                                                                                                                                                                                                                                                                                                | 11. Elevation (Show whether DR, I                                                         |                                                                                       |                                       |
| 170                                                                                                                                                                                                                                                                                                                                                                                                                                                                                                                                                                                                                                                                                                                                                                                                                                                                                                                                                                                                                                                                                                                                                                                                                                                                                                                                                                                                                                                                                                                                                                                                                                                                                                                                                                                                                                                                                                                                                                                                                                                                                                                            | 3469' KB                                                                                  | , , ,                                                                                 |                                       |
|                                                                                                                                                                                                                                                                                                                                                                                                                                                                                                                                                                                                                                                                                                                                                                                                                                                                                                                                                                                                                                                                                                                                                                                                                                                                                                                                                                                                                                                                                                                                                                                                                                                                                                                                                                                                                                                                                                                                                                                                                                                                                                                                |                                                                                           |                                                                                       |                                       |
| 12. Check Appropriate Box to Indicate Nature of Notice, Report or Other Data                                                                                                                                                                                                                                                                                                                                                                                                                                                                                                                                                                                                                                                                                                                                                                                                                                                                                                                                                                                                                                                                                                                                                                                                                                                                                                                                                                                                                                                                                                                                                                                                                                                                                                                                                                                                                                                                                                                                                                                                                                                   |                                                                                           |                                                                                       |                                       |
| 12. Cheer                                                                                                                                                                                                                                                                                                                                                                                                                                                                                                                                                                                                                                                                                                                                                                                                                                                                                                                                                                                                                                                                                                                                                                                                                                                                                                                                                                                                                                                                                                                                                                                                                                                                                                                                                                                                                                                                                                                                                                                                                                                                                                                      | Tippropriate Box to mateure 14th                                                          | ture of Notice, Report                                                                | or Other Bata                         |
| NOTICE OF                                                                                                                                                                                                                                                                                                                                                                                                                                                                                                                                                                                                                                                                                                                                                                                                                                                                                                                                                                                                                                                                                                                                                                                                                                                                                                                                                                                                                                                                                                                                                                                                                                                                                                                                                                                                                                                                                                                                                                                                                                                                                                                      | INTENTION TO:                                                                             | SUBSEQUI                                                                              | ENT REPORT OF:                        |
| PERFORM REMEDIAL WORK [                                                                                                                                                                                                                                                                                                                                                                                                                                                                                                                                                                                                                                                                                                                                                                                                                                                                                                                                                                                                                                                                                                                                                                                                                                                                                                                                                                                                                                                                                                                                                                                                                                                                                                                                                                                                                                                                                                                                                                                                                                                                                                        |                                                                                           | REMEDIAL WORK                                                                         | ☐ ALTERING CASING ☐                   |
|                                                                                                                                                                                                                                                                                                                                                                                                                                                                                                                                                                                                                                                                                                                                                                                                                                                                                                                                                                                                                                                                                                                                                                                                                                                                                                                                                                                                                                                                                                                                                                                                                                                                                                                                                                                                                                                                                                                                                                                                                                                                                                                                | <del></del>                                                                               | COMMENCE DRILLING O                                                                   | <del>-</del>                          |
| `                                                                                                                                                                                                                                                                                                                                                                                                                                                                                                                                                                                                                                                                                                                                                                                                                                                                                                                                                                                                                                                                                                                                                                                                                                                                                                                                                                                                                                                                                                                                                                                                                                                                                                                                                                                                                                                                                                                                                                                                                                                                                                                              |                                                                                           | CASING/CEMENT JOB                                                                     |                                       |
| _                                                                                                                                                                                                                                                                                                                                                                                                                                                                                                                                                                                                                                                                                                                                                                                                                                                                                                                                                                                                                                                                                                                                                                                                                                                                                                                                                                                                                                                                                                                                                                                                                                                                                                                                                                                                                                                                                                                                                                                                                                                                                                                              |                                                                                           | J. 13.13.32.11.27.17.53                                                               | LI                                    |
|                                                                                                                                                                                                                                                                                                                                                                                                                                                                                                                                                                                                                                                                                                                                                                                                                                                                                                                                                                                                                                                                                                                                                                                                                                                                                                                                                                                                                                                                                                                                                                                                                                                                                                                                                                                                                                                                                                                                                                                                                                                                                                                                | - I                                                                                       |                                                                                       |                                       |
| OTHER:                                                                                                                                                                                                                                                                                                                                                                                                                                                                                                                                                                                                                                                                                                                                                                                                                                                                                                                                                                                                                                                                                                                                                                                                                                                                                                                                                                                                                                                                                                                                                                                                                                                                                                                                                                                                                                                                                                                                                                                                                                                                                                                         |                                                                                           | OTHER: MIT                                                                            | $\square$                             |
| 13. Describe proposed or completed operations. (Clearly state all pertinent details, and give pertinent dates, including estimated date                                                                                                                                                                                                                                                                                                                                                                                                                                                                                                                                                                                                                                                                                                                                                                                                                                                                                                                                                                                                                                                                                                                                                                                                                                                                                                                                                                                                                                                                                                                                                                                                                                                                                                                                                                                                                                                                                                                                                                                        |                                                                                           |                                                                                       |                                       |
| of starting any proposed work). SEE RULE 19.15.7.14 NMAC. For Multiple Completions: Attach wellbore diagram of                                                                                                                                                                                                                                                                                                                                                                                                                                                                                                                                                                                                                                                                                                                                                                                                                                                                                                                                                                                                                                                                                                                                                                                                                                                                                                                                                                                                                                                                                                                                                                                                                                                                                                                                                                                                                                                                                                                                                                                                                 |                                                                                           |                                                                                       |                                       |
| proposed completion or i                                                                                                                                                                                                                                                                                                                                                                                                                                                                                                                                                                                                                                                                                                                                                                                                                                                                                                                                                                                                                                                                                                                                                                                                                                                                                                                                                                                                                                                                                                                                                                                                                                                                                                                                                                                                                                                                                                                                                                                                                                                                                                       |                                                                                           | r in p                                                                                |                                       |
|                                                                                                                                                                                                                                                                                                                                                                                                                                                                                                                                                                                                                                                                                                                                                                                                                                                                                                                                                                                                                                                                                                                                                                                                                                                                                                                                                                                                                                                                                                                                                                                                                                                                                                                                                                                                                                                                                                                                                                                                                                                                                                                                | •                                                                                         |                                                                                       |                                       |
|                                                                                                                                                                                                                                                                                                                                                                                                                                                                                                                                                                                                                                                                                                                                                                                                                                                                                                                                                                                                                                                                                                                                                                                                                                                                                                                                                                                                                                                                                                                                                                                                                                                                                                                                                                                                                                                                                                                                                                                                                                                                                                                                |                                                                                           |                                                                                       |                                       |
|                                                                                                                                                                                                                                                                                                                                                                                                                                                                                                                                                                                                                                                                                                                                                                                                                                                                                                                                                                                                                                                                                                                                                                                                                                                                                                                                                                                                                                                                                                                                                                                                                                                                                                                                                                                                                                                                                                                                                                                                                                                                                                                                |                                                                                           |                                                                                       |                                       |
| This well was tested in conjunction                                                                                                                                                                                                                                                                                                                                                                                                                                                                                                                                                                                                                                                                                                                                                                                                                                                                                                                                                                                                                                                                                                                                                                                                                                                                                                                                                                                                                                                                                                                                                                                                                                                                                                                                                                                                                                                                                                                                                                                                                                                                                            | with the Bradenhead test on 3/24/2014:                                                    | see copy of chart attached                                                            |                                       |
| This well was tested in conjunction                                                                                                                                                                                                                                                                                                                                                                                                                                                                                                                                                                                                                                                                                                                                                                                                                                                                                                                                                                                                                                                                                                                                                                                                                                                                                                                                                                                                                                                                                                                                                                                                                                                                                                                                                                                                                                                                                                                                                                                                                                                                                            | with the Bradenhead test on 3/24/2014;                                                    | see copy of chart attached                                                            |                                       |
| This well was tested in conjunction                                                                                                                                                                                                                                                                                                                                                                                                                                                                                                                                                                                                                                                                                                                                                                                                                                                                                                                                                                                                                                                                                                                                                                                                                                                                                                                                                                                                                                                                                                                                                                                                                                                                                                                                                                                                                                                                                                                                                                                                                                                                                            | with the Bradenhead test on 3/24/2014;                                                    | see copy of chart attached                                                            |                                       |
| This well was tested in conjunction                                                                                                                                                                                                                                                                                                                                                                                                                                                                                                                                                                                                                                                                                                                                                                                                                                                                                                                                                                                                                                                                                                                                                                                                                                                                                                                                                                                                                                                                                                                                                                                                                                                                                                                                                                                                                                                                                                                                                                                                                                                                                            | with the Bradenhead test on 3/24/2014;                                                    | see copy of chart attached                                                            |                                       |
| This well was tested in conjunction                                                                                                                                                                                                                                                                                                                                                                                                                                                                                                                                                                                                                                                                                                                                                                                                                                                                                                                                                                                                                                                                                                                                                                                                                                                                                                                                                                                                                                                                                                                                                                                                                                                                                                                                                                                                                                                                                                                                                                                                                                                                                            | with the Bradenhead test on 3/24/2014;                                                    | see copy of chart attached                                                            |                                       |
| This well was tested in conjunction                                                                                                                                                                                                                                                                                                                                                                                                                                                                                                                                                                                                                                                                                                                                                                                                                                                                                                                                                                                                                                                                                                                                                                                                                                                                                                                                                                                                                                                                                                                                                                                                                                                                                                                                                                                                                                                                                                                                                                                                                                                                                            | with the Bradenhead test on 3/24/2014;                                                    | see copy of chart attached                                                            |                                       |
| This well was tested in conjunction                                                                                                                                                                                                                                                                                                                                                                                                                                                                                                                                                                                                                                                                                                                                                                                                                                                                                                                                                                                                                                                                                                                                                                                                                                                                                                                                                                                                                                                                                                                                                                                                                                                                                                                                                                                                                                                                                                                                                                                                                                                                                            | with the Bradenhead test on 3/24/2014;                                                    | see copy of chart attached                                                            |                                       |
| This well was tested in conjunction                                                                                                                                                                                                                                                                                                                                                                                                                                                                                                                                                                                                                                                                                                                                                                                                                                                                                                                                                                                                                                                                                                                                                                                                                                                                                                                                                                                                                                                                                                                                                                                                                                                                                                                                                                                                                                                                                                                                                                                                                                                                                            | with the Bradenhead test on 3/24/2014;                                                    | see copy of chart attached                                                            |                                       |
| This well was tested in conjunction                                                                                                                                                                                                                                                                                                                                                                                                                                                                                                                                                                                                                                                                                                                                                                                                                                                                                                                                                                                                                                                                                                                                                                                                                                                                                                                                                                                                                                                                                                                                                                                                                                                                                                                                                                                                                                                                                                                                                                                                                                                                                            | with the Bradenhead test on 3/24/2014;                                                    | see copy of chart attached                                                            |                                       |
| This well was tested in conjunction                                                                                                                                                                                                                                                                                                                                                                                                                                                                                                                                                                                                                                                                                                                                                                                                                                                                                                                                                                                                                                                                                                                                                                                                                                                                                                                                                                                                                                                                                                                                                                                                                                                                                                                                                                                                                                                                                                                                                                                                                                                                                            | with the Bradenhead test on 3/24/2014;                                                    | see copy of chart attached                                                            |                                       |
| This well was tested in conjunction                                                                                                                                                                                                                                                                                                                                                                                                                                                                                                                                                                                                                                                                                                                                                                                                                                                                                                                                                                                                                                                                                                                                                                                                                                                                                                                                                                                                                                                                                                                                                                                                                                                                                                                                                                                                                                                                                                                                                                                                                                                                                            | with the Bradenhead test on 3/24/2014;                                                    | see copy of chart attached                                                            |                                       |
|                                                                                                                                                                                                                                                                                                                                                                                                                                                                                                                                                                                                                                                                                                                                                                                                                                                                                                                                                                                                                                                                                                                                                                                                                                                                                                                                                                                                                                                                                                                                                                                                                                                                                                                                                                                                                                                                                                                                                                                                                                                                                                                                |                                                                                           |                                                                                       |                                       |
| This well was tested in conjunction  Spud Date: 1/27/1958                                                                                                                                                                                                                                                                                                                                                                                                                                                                                                                                                                                                                                                                                                                                                                                                                                                                                                                                                                                                                                                                                                                                                                                                                                                                                                                                                                                                                                                                                                                                                                                                                                                                                                                                                                                                                                                                                                                                                                                                                                                                      | with the Bradenhead test on 3/24/2014;  Rig Release Date                                  |                                                                                       |                                       |
|                                                                                                                                                                                                                                                                                                                                                                                                                                                                                                                                                                                                                                                                                                                                                                                                                                                                                                                                                                                                                                                                                                                                                                                                                                                                                                                                                                                                                                                                                                                                                                                                                                                                                                                                                                                                                                                                                                                                                                                                                                                                                                                                |                                                                                           |                                                                                       |                                       |
|                                                                                                                                                                                                                                                                                                                                                                                                                                                                                                                                                                                                                                                                                                                                                                                                                                                                                                                                                                                                                                                                                                                                                                                                                                                                                                                                                                                                                                                                                                                                                                                                                                                                                                                                                                                                                                                                                                                                                                                                                                                                                                                                |                                                                                           |                                                                                       |                                       |
| Spud Date: 1/27/1958                                                                                                                                                                                                                                                                                                                                                                                                                                                                                                                                                                                                                                                                                                                                                                                                                                                                                                                                                                                                                                                                                                                                                                                                                                                                                                                                                                                                                                                                                                                                                                                                                                                                                                                                                                                                                                                                                                                                                                                                                                                                                                           | Rig Release Date                                                                          | e: 2/5/1958                                                                           |                                       |
| Spud Date: 1/27/1958                                                                                                                                                                                                                                                                                                                                                                                                                                                                                                                                                                                                                                                                                                                                                                                                                                                                                                                                                                                                                                                                                                                                                                                                                                                                                                                                                                                                                                                                                                                                                                                                                                                                                                                                                                                                                                                                                                                                                                                                                                                                                                           |                                                                                           | e: 2/5/1958                                                                           |                                       |
| Spud Date: 1/27/1958                                                                                                                                                                                                                                                                                                                                                                                                                                                                                                                                                                                                                                                                                                                                                                                                                                                                                                                                                                                                                                                                                                                                                                                                                                                                                                                                                                                                                                                                                                                                                                                                                                                                                                                                                                                                                                                                                                                                                                                                                                                                                                           | Rig Release Date on above is true and complete to the bes                                 | e: 2/5/1958<br>st of my knowledge and bel                                             | ief.                                  |
| Spud Date: 1/27/1958                                                                                                                                                                                                                                                                                                                                                                                                                                                                                                                                                                                                                                                                                                                                                                                                                                                                                                                                                                                                                                                                                                                                                                                                                                                                                                                                                                                                                                                                                                                                                                                                                                                                                                                                                                                                                                                                                                                                                                                                                                                                                                           | Rig Release Date                                                                          | e: 2/5/1958<br>st of my knowledge and bel                                             |                                       |
| Spud Date: 1/27/1958  I hereby certify that the information of the state of the sta | Rig Release Date on above is true and complete to the bes TITLE Sr. Staff                 | e: 2/5/1958<br>st of my knowledge and bel<br>Reg Analyst                              | ief                                   |
| Spud Date: 1/27/1958  I hereby certify that the information of the second of the secon | Rig Release Date on above is true and complete to the bes TITLE Sr. Staff                 | e: 2/5/1958<br>st of my knowledge and bel                                             | ief                                   |
| Spud Date: 1/27/1958  I hereby certify that the information                                                                                                                                                                                                                                                                                                                                                                                                                                                                                                                                                                                                                                                                                                                                                                                                                                                                                                                                                                                                                                                                                                                                                                                                                                                                                                                                                                                                                                                                                                                                                                                                                                                                                                                                                                                                                                                                                                                                                                                                                                                                    | Rig Release Date on above is true and complete to the bes TITLE Sr. Staff                 | e: 2/5/1958<br>st of my knowledge and bel<br>Reg Analyst                              | ief                                   |
| Spud Date: 1/27/1958  I hereby certify that the information of the inf | Rig Release Date on above is true and complete to the bes TITLE Sr. Staff E-mail address: | e: 2/5/1958<br>st of my knowledge and bel<br>Reg Analyst<br>Reesa.Fisher@apachecorp.c | iefDATE4/7/2014PHONE:_ (432) 818-1062 |
| Spud Date: 1/27/1958  I hereby certify that the information of the inf | Rig Release Date on above is true and complete to the bes TITLE Sr. Staff E-mail address: | e: 2/5/1958<br>st of my knowledge and bel<br>Reg Analyst                              | ief                                   |