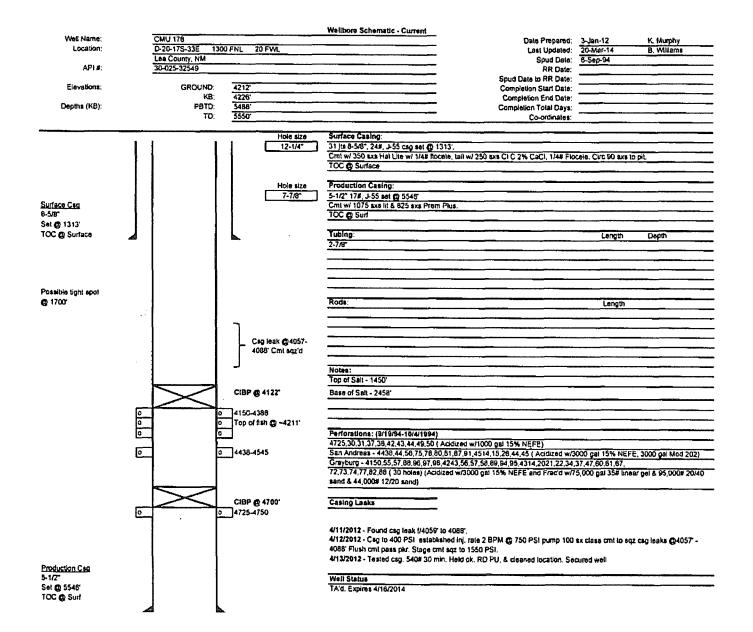

| Submit 1 Copy To Appropriate District<br>Office                                                                                         | State of New Mexico                                  | Form C-103                             |
|-----------------------------------------------------------------------------------------------------------------------------------------|------------------------------------------------------|----------------------------------------|
| <u>District 1</u> ~ (575) 393-6161                                                                                                      | Energy, Minerals and Natural Resources               | October 13, 2009<br>WELL API NO.       |
| 1625 N. French Dr., Hobbs, NM 88240                                                                                                     |                                                      |                                        |
| <u>District II</u> (575) 748-1283<br>811 S. First St., Artesia, NM 88210                                                                | OIL CONSERVATION DIVISION                            | 30-025-32549                           |
| District III - (505) 334-6178                                                                                                           | 1220 South St. Francis Dr.                           | 5. Indicate Type of Lease              |
| 1000 Rio Brazos Rd., Aztec, NM 87410                                                                                                    | Santa Fe, NM 87505                                   | STATE FEE                              |
| District IV (505) 476-3460                                                                                                              | Santa Pe, INM 87505                                  | 6. State Oil & Gas Lease No.           |
| 1220 S. St. Francis Dr., Santa Fe, NM<br>87505                                                                                          |                                                      |                                        |
|                                                                                                                                         | TICES AND REPORTS ON WELLS                           | 7. Lease Name or Unit Agreement Name   |
|                                                                                                                                         | DSALS TO DRILL OR TO DEEPEN OR PLUG BACK TO A        |                                        |
|                                                                                                                                         | ICATION FOR PERMIT" (FORM C-101) FOR SUCH            | CAPROCK MALJAMAR UNIT                  |
| PROPOSALS.)                                                                                                                             | _                                                    | 8. Well Number: 178                    |
| 1. Type of Well: Oil Well 🛛                                                                                                             | Gas Well Other                                       |                                        |
| 2. Name of Operator                                                                                                                     | No Ben La Smith W Lee                                | 9. OGRID Number 269324                 |
| LINN OPERATING, INC.                                                                                                                    |                                                      |                                        |
| 3. Address of Operator                                                                                                                  | APR 1 4 2014                                         | 10. Pool name or Wildcat               |
| 600 TRAVIS, SUITE 5100, HOU                                                                                                             | STON, TEXAS 77002                                    | MALJAMAR;GRAYBURG-SAN                  |
|                                                                                                                                         | HOBBOUCD                                             | ANDRES                                 |
| 4. Well Location                                                                                                                        |                                                      |                                        |
|                                                                                                                                         |                                                      |                                        |
| Unit LetterE                                                                                                                            | : 1300 feet from the <u>N</u> line and               | <u>20</u> feet from the <u>W</u> line  |
| Section 20                                                                                                                              | Township 17S Range                                   | 33E NMPM LEA County                    |
|                                                                                                                                         | 11. Elevation (Show whether DR, RKB, RT, GR,         | etc.)                                  |
|                                                                                                                                         | 4,212' GL                                            |                                        |
|                                                                                                                                         | · · ·                                                |                                        |
|                                                                                                                                         |                                                      |                                        |
| 12. Check Appropriate Box to Indicate Nature of Notice, Report or Other Data                                                            |                                                      |                                        |
|                                                                                                                                         |                                                      |                                        |
| NOTICE OF I                                                                                                                             | NTENTION TO: SU                                      | JBSEQUENT REPORT OF:                   |
| PERFORM REMEDIAL WORK                                                                                                                   | 📔 PLUG AND ABANDON 🔲 🚽 REMEDIAL W                    |                                        |
|                                                                                                                                         | CHANGE PLANS COMMENCE                                |                                        |
| PULL OR ALTER CASING                                                                                                                    |                                                      |                                        |
|                                                                                                                                         |                                                      |                                        |
|                                                                                                                                         | 2 YEAK                                               |                                        |
|                                                                                                                                         |                                                      | _                                      |
| OTHER: T&A TWO YEAR EXTENSION REQUESTED 🛛 OTHER:                                                                                        |                                                      |                                        |
| 13. Describe proposed or completed operations. (Clearly state all pertinent details, and give pertinent dates, including estimated date |                                                      |                                        |
| of starting any proposed work). SEE RULE 19.15.7.14 NMAC. For Multiple Completions: Attach wellbore diagram of                          |                                                      |                                        |
| proposed completion or recompletion.                                                                                                    |                                                      |                                        |
|                                                                                                                                         |                                                      |                                        |
|                                                                                                                                         |                                                      |                                        |
| AFTER REVIEWING THE WELL HISTORY, IT APPEARS THIS WELL WOULD BE A GOOD                                                                  |                                                      |                                        |
|                                                                                                                                         |                                                      |                                        |
| CANDIDATE FOR EITHER A SIDETRACK OR RE-DRILL. LINN WOULD LIKE TO REQUEST A TWO                                                          |                                                      |                                        |
|                                                                                                                                         |                                                      |                                        |
| YEAR TEMPORARY ABANDONMENT EXTENSION ON THE CMU #178.                                                                                   |                                                      |                                        |
|                                                                                                                                         |                                                      |                                        |
|                                                                                                                                         |                                                      |                                        |
|                                                                                                                                         |                                                      |                                        |
|                                                                                                                                         |                                                      |                                        |
|                                                                                                                                         |                                                      |                                        |
| Spud Date:                                                                                                                              | Rig Release Date:                                    |                                        |
| -r                                                                                                                                      |                                                      |                                        |
|                                                                                                                                         |                                                      |                                        |
| •                                                                                                                                       |                                                      |                                        |
| I hereby certify that, the informatio                                                                                                   | n above is true and complete to the best of my knowl | edge and belief.                       |
| A. (                                                                                                                                    | 7                                                    |                                        |
| - VAI al                                                                                                                                | (astato)                                             |                                        |
| SIGNATURE AUT                                                                                                                           | UUUMAN / TITLE: REG COMPLIANC                        | E SPECIALIST III DATE APRIL 14, 2014   |
|                                                                                                                                         |                                                      |                                        |
| Type or print name TERRY B. CA                                                                                                          | E-mail address: toollaban@lin                        | nenergy.com PHONE: <u>281-840-4272</u> |
|                                                                                                                                         |                                                      |                                        |
| For State Use Quiv                                                                                                                      |                                                      |                                        |
| APPROVED BY: 1 Ally Down TITLE COMpliance Alex Date 4/14/2014                                                                           |                                                      |                                        |
| APPROVED BY: 1 (UIUX PLOWN TITLE UNUILANCE APPROVED BY: 1 (UIUX PLOWN TITLE UNUILANCE APPROVED BY: 1 (UIUX PLOWN TITLE                  |                                                      |                                        |
| Conditions of Approval (if any)                                                                                                         |                                                      |                                        |
| U                                                                                                                                       |                                                      |                                        |
|                                                                                                                                         |                                                      |                                        |
|                                                                                                                                         |                                                      | p/                                     |
|                                                                                                                                         |                                                      | MD                                     |
|                                                                                                                                         |                                                      | t · ·                                  |