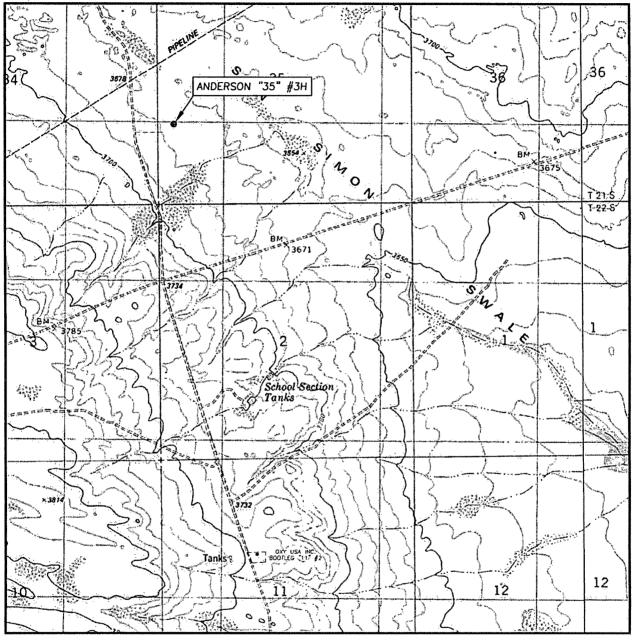

District 1
1625 N. French Dr., Hobbs, NM 88240 LOBBS OCD
Phone: (375) 393-6161 Fax: (375) 393-0720
E1
811 S. First St., Arnesia, NM 88210
Phone: (375) 748-1283 Fax: (375) 748-9720
Phone: (375) 748-1283 Fax: (375) 748-9720
Phone: (375) 34-6178 Fax: (375) 334-6170
District IV
1220 S. St. Francis Dr., Santa Fe, NM 87505
Phone: (305) 476-3460 Fax: (305) 476-3462
RECEIVED

State of New Mexico Energy, Minerals & Natural Resources Department OIL CONSERVATION DIVISION 1220 South St. Francis Dr. Santa Fe, NM 87505

Form C-102 Revised August 1, 2011 Submit one copy to appropriate District Office