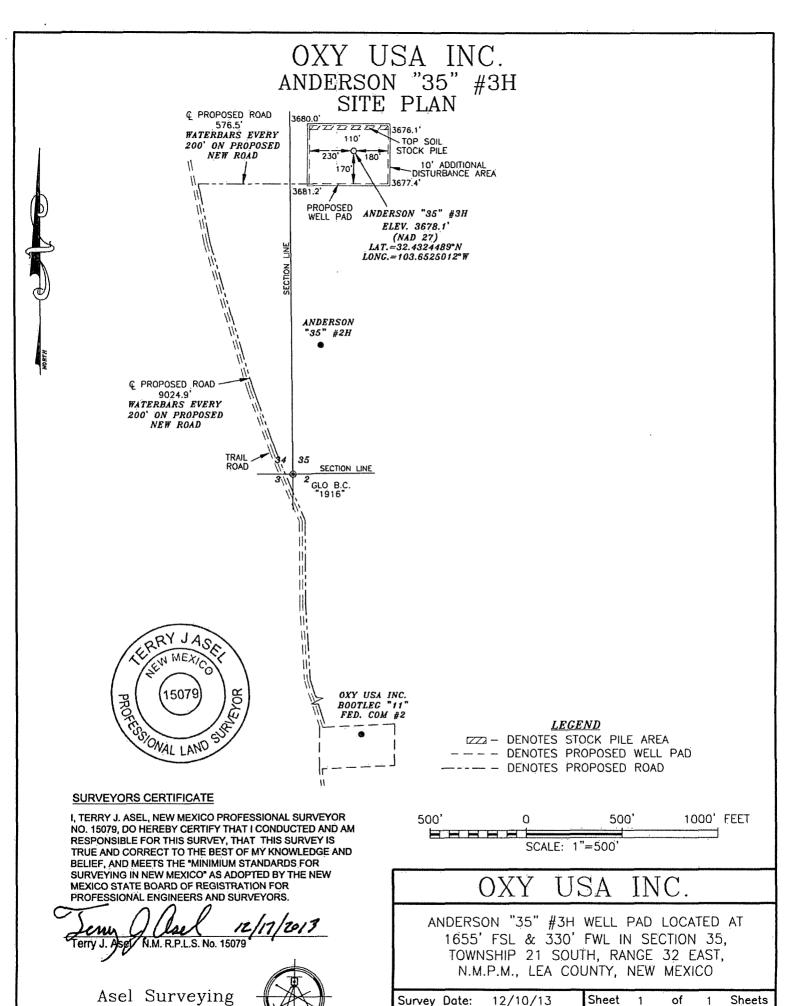

District 1
1625 N. French Dr., Hobbs, NM 88240 LOBBS OCD
Phone: (375) 393-6161 Fax: (375) 393-0720
E1
811 S. First St., Arnesia, NM 88210
Phone: (375) 748-1283 Fax: (375) 748-9720
Phone: (375) 748-1283 Fax: (375) 748-9720
Phone: (375) 34-6178 Fax: (375) 334-6170
District IV
1220 S. St. Francis Dr., Santa Fe, NM 87505
Phone: (305) 476-3460 Fax: (305) 476-3462
RECEIVED

State of New Mexico Energy, Minerals & Natural Resources Department OIL CONSERVATION DIVISION 1220 South St. Francis Dr. Santa Fe, NM 87505

Form C-102 Revised August 1, 2011 Submit one copy to appropriate District Office