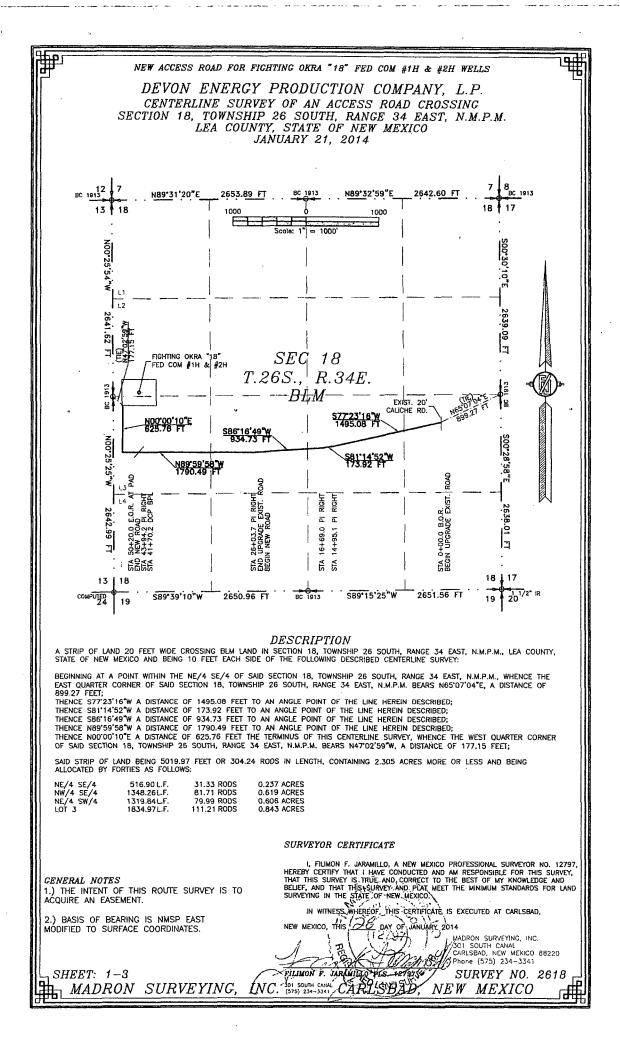

|                                                                                                                                                                                                                                                                        |                                                                       | 0                              | CD Hobbs                                           |                      |                                                     |                                           |  |
|------------------------------------------------------------------------------------------------------------------------------------------------------------------------------------------------------------------------------------------------------------------------|-----------------------------------------------------------------------|--------------------------------|----------------------------------------------------|----------------------|-----------------------------------------------------|-------------------------------------------|--|
|                                                                                                                                                                                                                                                                        | UNITED STATES<br>EPARTMENT OF THE IN<br>UREAU OF LAND MANAG           |                                | [                                                  | HOBRE                | OMB N                                               | APPROVED<br>O. 1004-0135<br>July 31, 2010 |  |
| SUNDRY NOTICES AND REPORTS ON WELLS                                                                                                                                                                                                                                    |                                                                       |                                |                                                    |                      | NMNM114990                                          |                                           |  |
| Do not use th<br>abandoned we                                                                                                                                                                                                                                          | is form for proposals to d<br>II. Use form 3160-3 (APD)               | for such                       | -enter an ˈ/ʎp<br>proposals.                       | R <b>1 6</b> 201     | 6. If Indian, Allottee of                           | or Tribe Name                             |  |
| SUBMIT IN TRIPLICATE - Other instructions on reverse side.                                                                                                                                                                                                             |                                                                       |                                |                                                    |                      | 7. If Unit or CA/Agreement, Name and/or No.         |                                           |  |
| 1. Type of Well<br>Oil Well Gas Well SO Other: UNKNOWN OTH                                                                                                                                                                                                             |                                                                       |                                |                                                    |                      | 8. Well Name and No.<br>FIGHTING OKRA 18 FED COM 1H |                                           |  |
| 2. Name of Operator<br>DEVON ENERGY PRODUCTION CO.E-Mail: msankey@gmail.com                                                                                                                                                                                            |                                                                       |                                |                                                    |                      | 9. API Well No.<br>30-025-40382                     |                                           |  |
| 3a. Address<br>ATTN: JOE LARA P.O. BOX<br>ARTESIA, NM 88211                                                                                                                                                                                                            | o. (include area code<br>79-3991                                      | 2)                             | 10. Field and Pool, or Exploratory<br>UNDESIGNATED |                      |                                                     |                                           |  |
| 4. Location of Well (Footage, Sec., T., R., M., or Survey Description)                                                                                                                                                                                                 |                                                                       |                                |                                                    |                      | 11. County or Parish, and State                     |                                           |  |
| Sec 18 T26S R34E Mer NMP                                                                                                                                                                                                                                               |                                                                       | LEA COUNTY COUNTY, NM          |                                                    |                      |                                                     |                                           |  |
| 12. CHECK APP                                                                                                                                                                                                                                                          | ROPRIATE BOX(ES) TO                                                   | INDICATE                       | NATURE OF                                          | NOTICE, R            | EPORT, OR OTHE                                      | R DATA                                    |  |
| TYPE OF SUBMISSION                                                                                                                                                                                                                                                     | TYPE OF ACTION                                                        |                                |                                                    |                      |                                                     |                                           |  |
| X Notice of Intent                                                                                                                                                                                                                                                     |                                                                       | 🗖 Dee                          | -<br>•                                             | _                    | ion (Start/Resume)                                  | □ Water Shut-Off                          |  |
| Subsequent Report                                                                                                                                                                                                                                                      | <ul> <li>Alter Casing</li> <li>Casing Repair</li> </ul>               |                                | cture Treat                                        | □ Reclam<br>□ Recomp |                                                     | 🗖 Well Integrity<br>🗖 Other               |  |
| Final Abandonment Notice                                                                                                                                                                                                                                               | Change Plans                                                          |                                |                                                    |                      | porarily Abandon Surface Disturbance                |                                           |  |
| -                                                                                                                                                                                                                                                                      |                                                                       |                                | U Water I                                          |                      |                                                     |                                           |  |
| determined that the site is ready for f<br>To construct an access road f<br>SW/4NW/4 of Section 18, T26<br>said section.<br>The spacing for the road is 20<br>See attached plat #2618.                                                                                 | rom the Fighting Okra 18 Fo<br>S-R34E to connect to an ex             | xisting acce                   | ess road located                                   | in the NE/48         | ne<br>SE/4 of                                       |                                           |  |
| OK-Tamer Nygen See APD COAs, which apply to this sundry notice.                                                                                                                                                                                                        |                                                                       |                                |                                                    |                      |                                                     |                                           |  |
| 14. I hereby certify that the foregoing is true and correct.<br>Electronic Submission #233943 verified by the BLM Well Information System<br>For DEVON ENERGY PRODUCTION CO., sent to the Hobbs<br>Committed to AFMSS for processing by JERRY BLAKLEY on 03/13/2014 () |                                                                       |                                |                                                    |                      |                                                     |                                           |  |
| Name(Printed/Typed) SCOTT S.                                                                                                                                                                                                                                           | Title AUTHC                                                           | RIZED AGE                      | NT                                                 |                      |                                                     |                                           |  |
| Signature (Electronic S                                                                                                                                                                                                                                                | Submission)                                                           | ssion) Date 01/30/2014         |                                                    |                      |                                                     |                                           |  |
|                                                                                                                                                                                                                                                                        | THIS SPACE FOR                                                        | RFEDERA                        | L OR STATE                                         | OFFICE U             | SE                                                  |                                           |  |
| _Approved By                                                                                                                                                                                                                                                           | hr J. Coff/-                                                          |                                | Title                                              |                      |                                                     | Date 3/2/14                               |  |
| Conditions of approval, if any, are attache<br>certify that the applicant holds legal or equivalent to condu-<br>which would entitle the applicant to condu-                                                                                                           | itable title to those rights in the su                                | ot warrant or<br>ubject lease  | Office                                             |                      | Kar                                                 | •                                         |  |
| Title 18 U.S.C. Section 1001 and Title 43<br>States any false, fictitious or fraudulent s                                                                                                                                                                              | U.S.C. Section 1212, make it a cristatements or representations as to | ime for any pe<br>any matter w | rson knowingly and ithin its jurisdiction.         | l willfully to ma    | ake to any department or                            | agency of the United                      |  |
| ** OPERA1                                                                                                                                                                                                                                                              | OR-SUBMITTED ** OPI                                                   | ERATOR-                        | SUBMITTED *                                        | * OPERAT             |                                                     |                                           |  |
|                                                                                                                                                                                                                                                                        |                                                                       |                                |                                                    |                      | APR 2                                               | 3 2014                                    |  |