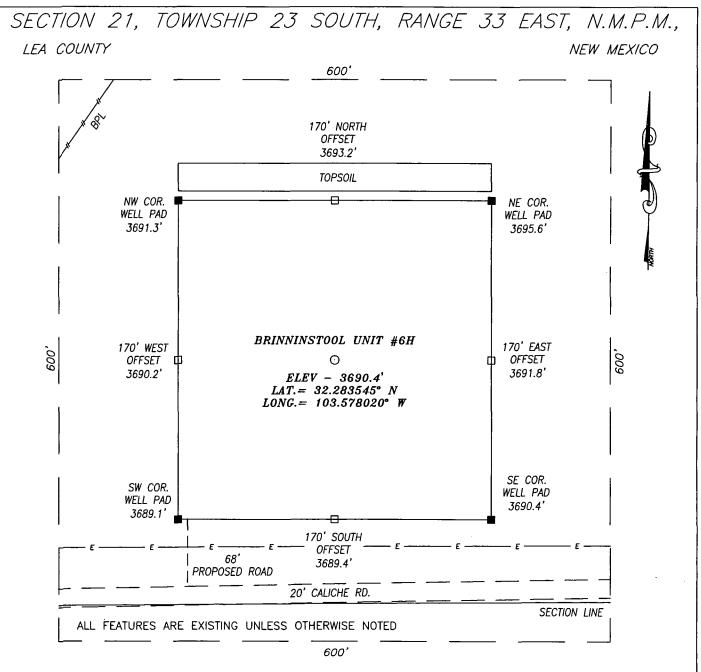

#### COG OPERATING, LLC

BRINNINSTOOL UNIT #6H WELL
LOCATED 260 FEET FROM THE SOUTH LINE
AND 2260 FEET FROM THE WEST LINE OF SECTION 21,
TOWNSHIP 23 SOUTH, RANGE 33 EAST, N.M.P.M.,
LEA COUNTY, NEW MEXICO