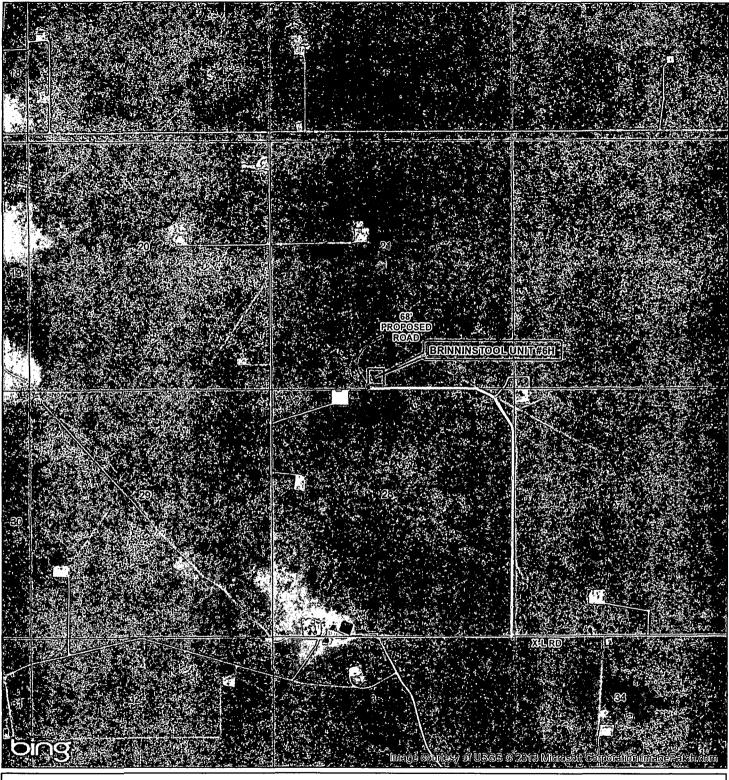

### **LOCATION VERIFICATION MAP**

# **LOCATION VERIFICATION MAP**

HARCROW SURVEYING, LLC 1107 WATSON, ARTESIA N.M. 88210 PH: (575) 513-2570 FAX: (575) 746-2158 chad\_harcrow77@yahoo.com

W.O. # 13-326

MAP DATE: 5/31/2013

SEC. 21, TWP. 23 S, RGE. 33 E

SURVEY: N.M.P.M

COUNTY: LEA STATE: NEW MEXICO DESCRIPTION: BRINNINSTOOL UNIT #6H

260' FSL & 2260' FWL

ELEVATION: 3690.4

OPERATOR: COG OPERATING LLC

LEASE: BRINNINSTOOL UNIT

HARCROW SURVEYING, LLC 1107 WATSON, ARTESIA N.M. 88210 PH: (575) 513-2570 FAX: (575) 746-2158 chad\_harcrow77@yahoo.com

W.O. # 13-326

MAP DATE: 5/31/2013