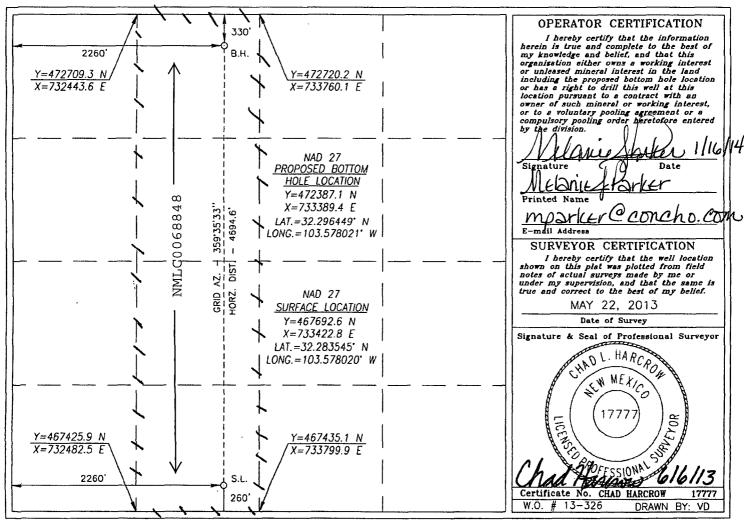

DISTRICT III
DISTRICT III
DISTRICT III
DISTRICT III DISTRICT III 1000 RIO BRAZOS RD., AZTEC, NM AS7410 1 2014 Phone: (505) 334-6176 Fax: (505) 334-6176

☐ AMENDED REPORT

Revised August 1, 2011

Form C-102

| ISTRICT IV<br>885 S. ST. FRANCIS DR., SANTA FR. NM 87505<br>one: (505) 476-3480 Fax: (505) 478-3482 |                                         | □ AMENDED REF  |
|-----------------------------------------------------------------------------------------------------|-----------------------------------------|----------------|
| API Number                                                                                          | CEIWELL LOCATION AND ACREAGE DEDICATION | PLAT Pool Name |
| 30-025-4/8/9                                                                                        | Course Course                           | Bone Spring    |
| Property Code                                                                                       | Property Name                           | Well Number    |
| 310145                                                                                              | BRINNINSTOOL UNIT                       | 6H             |
| OGRID No.                                                                                           | Operator Name                           | Elevation      |
| 229137                                                                                              | COG OPERATING, LLC                      | 3690.4         |

#### UL or lot No. East/West line Section Township Range Lot Idn Feet from the North/South line Feet from the County 260 Ν 21 23 - S33-E SOUTH 2260 WEST LEA Bottom Hole Location If Different From Surface

Surface Location

| UL or lot No.   | Section | Township    | Range        | Lot Idn | Feet from the | North/South line | Feet from the | East/West line | County   |
|-----------------|---------|-------------|--------------|---------|---------------|------------------|---------------|----------------|----------|
| C               | 21      | 23-S        | 33-E         | ,       | 330           | NORTH            | 2260          | WEST           | LEA      |
| Dedicated Acres | Joint o | r Infill Co | onsolidation | Code Or | der No.       |                  |               |                | <u> </u> |
|                 |         |             |              |         |               |                  |               |                |          |

NO ALLOWABLE WILL BE ASSIGNED TO THIS COMPLETION UNTIL ALL INTERESTS HAVE BEEN CONSOLIDATED OR A NON-STANDARD UNIT HAS BEEN APPROVED BY THE DIVISION

| SURVEY DATE:    | 05/22/2013  | PAGE:   | 1   | OF   | 1 |
|-----------------|-------------|---------|-----|------|---|
| DRAFTING DATE:  | 05/29/2013  |         |     |      |   |
| APPROVED BY: CH | DRAWN BY: V | D FILE: | 13- | -326 |   |