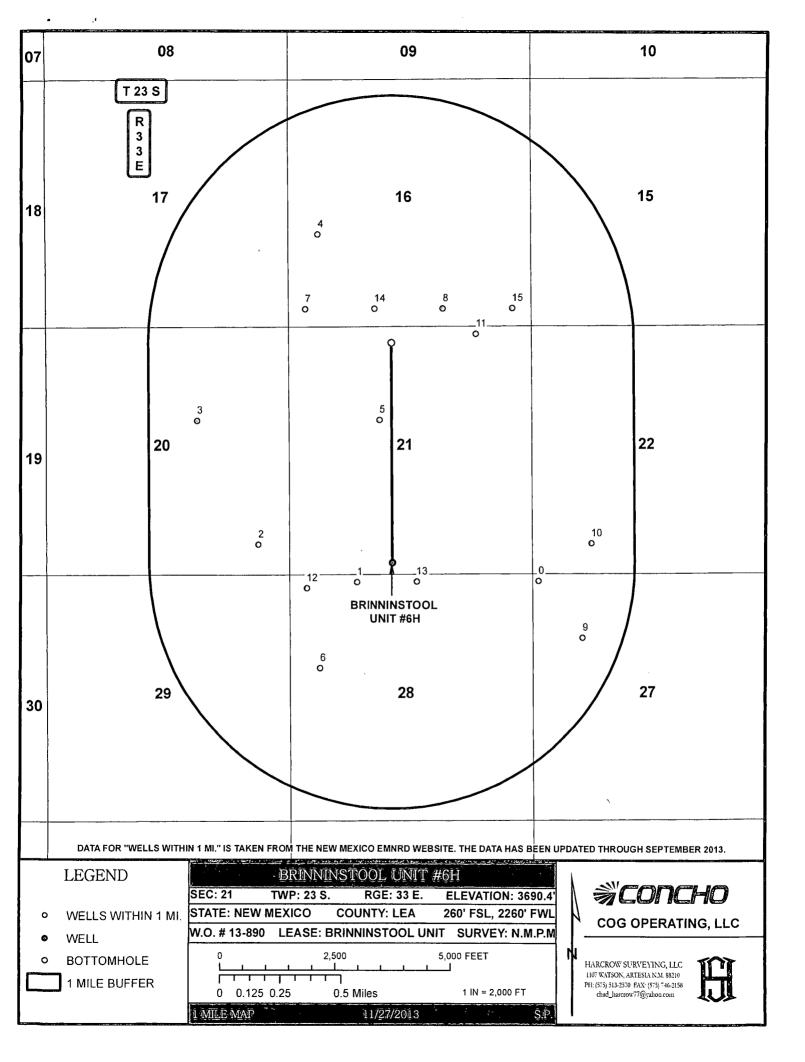

# EXHIBIT 2

# **VICINITY MAP**

| 34            | <sup>35</sup> 22S | 32E <sup>36</sup> | .31             | 32                 | <sup>33</sup> <b>22</b> S                                                                                                                                                                                                                                                                                                                                                                                                                                                                                                                                                                                                                                                                                                                                                                                                                                                                                                                                                                                                                                                                                                                                                                                                                                                                                                                                                                                                                                                                                                                                                                                                                                                                                                                                                                                                                                                                                                                                                                                                                                                                                                      | 33E 34                              | 35                                           | 36                               | 22S<br>34E<br>31    |
|---------------|-------------------|-------------------|-----------------|--------------------|--------------------------------------------------------------------------------------------------------------------------------------------------------------------------------------------------------------------------------------------------------------------------------------------------------------------------------------------------------------------------------------------------------------------------------------------------------------------------------------------------------------------------------------------------------------------------------------------------------------------------------------------------------------------------------------------------------------------------------------------------------------------------------------------------------------------------------------------------------------------------------------------------------------------------------------------------------------------------------------------------------------------------------------------------------------------------------------------------------------------------------------------------------------------------------------------------------------------------------------------------------------------------------------------------------------------------------------------------------------------------------------------------------------------------------------------------------------------------------------------------------------------------------------------------------------------------------------------------------------------------------------------------------------------------------------------------------------------------------------------------------------------------------------------------------------------------------------------------------------------------------------------------------------------------------------------------------------------------------------------------------------------------------------------------------------------------------------------------------------------------------|-------------------------------------|----------------------------------------------|----------------------------------|---------------------|
| . 03          | 02                | 01                | 06              | 05                 | Market 100 miles and 100 miles | 03                                  | 02                                           | 01                               | 06                  |
| 10            | January 11        | 12                |                 | County Road 34.    | 09                                                                                                                                                                                                                                                                                                                                                                                                                                                                                                                                                                                                                                                                                                                                                                                                                                                                                                                                                                                                                                                                                                                                                                                                                                                                                                                                                                                                                                                                                                                                                                                                                                                                                                                                                                                                                                                                                                                                                                                                                                                                                                                             | 10                                  | 11                                           | 12                               | 7 07 07             |
| 15            | 14                | 13                | 18              | 17                 | <sup>16</sup><br>23S 3                                                                                                                                                                                                                                                                                                                                                                                                                                                                                                                                                                                                                                                                                                                                                                                                                                                                                                                                                                                                                                                                                                                                                                                                                                                                                                                                                                                                                                                                                                                                                                                                                                                                                                                                                                                                                                                                                                                                                                                                                                                                                                         | 15<br>3 <b>E</b>                    | 14                                           | 13                               | 235<br>88<br>CR-21- |
| 22            | .comb 829d 31.    | 24<br>S 32E       | 19<br>BRINNINST | 20<br>OOL UNIT:#6H | 21                                                                                                                                                                                                                                                                                                                                                                                                                                                                                                                                                                                                                                                                                                                                                                                                                                                                                                                                                                                                                                                                                                                                                                                                                                                                                                                                                                                                                                                                                                                                                                                                                                                                                                                                                                                                                                                                                                                                                                                                                                                                                                                             | 22                                  | 23                                           | 24                               | 34E                 |
| astronomic 27 | 26                | 25                | 30              | 29                 | 28                                                                                                                                                                                                                                                                                                                                                                                                                                                                                                                                                                                                                                                                                                                                                                                                                                                                                                                                                                                                                                                                                                                                                                                                                                                                                                                                                                                                                                                                                                                                                                                                                                                                                                                                                                                                                                                                                                                                                                                                                                                                                                                             | 27                                  | 26                                           | 25                               | GDELAWARE BASIN RD  |
| 34            | 35                | 36                | 31              | 32                 | 33 klimastod                                                                                                                                                                                                                                                                                                                                                                                                                                                                                                                                                                                                                                                                                                                                                                                                                                                                                                                                                                                                                                                                                                                                                                                                                                                                                                                                                                                                                                                                                                                                                                                                                                                                                                                                                                                                                                                                                                                                                                                                                                                                                                                   | CR-2a ,X-L-(R<br>34                 | D<br>35                                      | 36                               | <u>o</u> ĎĘĽAW      |
| 03            | 02                | 01                | 06              | 05                 | 04                                                                                                                                                                                                                                                                                                                                                                                                                                                                                                                                                                                                                                                                                                                                                                                                                                                                                                                                                                                                                                                                                                                                                                                                                                                                                                                                                                                                                                                                                                                                                                                                                                                                                                                                                                                                                                                                                                                                                                                                                                                                                                                             | 03                                  | 02                                           | 01                               | 06                  |
| 10            | 24S 32            | E 12              | 07              | 08                 | 09                                                                                                                                                                                                                                                                                                                                                                                                                                                                                                                                                                                                                                                                                                                                                                                                                                                                                                                                                                                                                                                                                                                                                                                                                                                                                                                                                                                                                                                                                                                                                                                                                                                                                                                                                                                                                                                                                                                                                                                                                                                                                                                             | 33E                                 | 11                                           | 12                               | 24S<br>34E<br>07 &  |
| 15            | 14                | 13                | 18              | 17                 | Sources: <sup>1</sup> Êsri, De<br>METI, Esri China                                                                                                                                                                                                                                                                                                                                                                                                                                                                                                                                                                                                                                                                                                                                                                                                                                                                                                                                                                                                                                                                                                                                                                                                                                                                                                                                                                                                                                                                                                                                                                                                                                                                                                                                                                                                                                                                                                                                                                                                                                                                             | Lorme, NAVTEQ,<br>(Hong Kong), Esri | 14<br>USGS, Intermap, i<br>(Thailand), TomTo | 13<br>PC, NRCAN, Esri<br>m, 2012 | Japan,              |