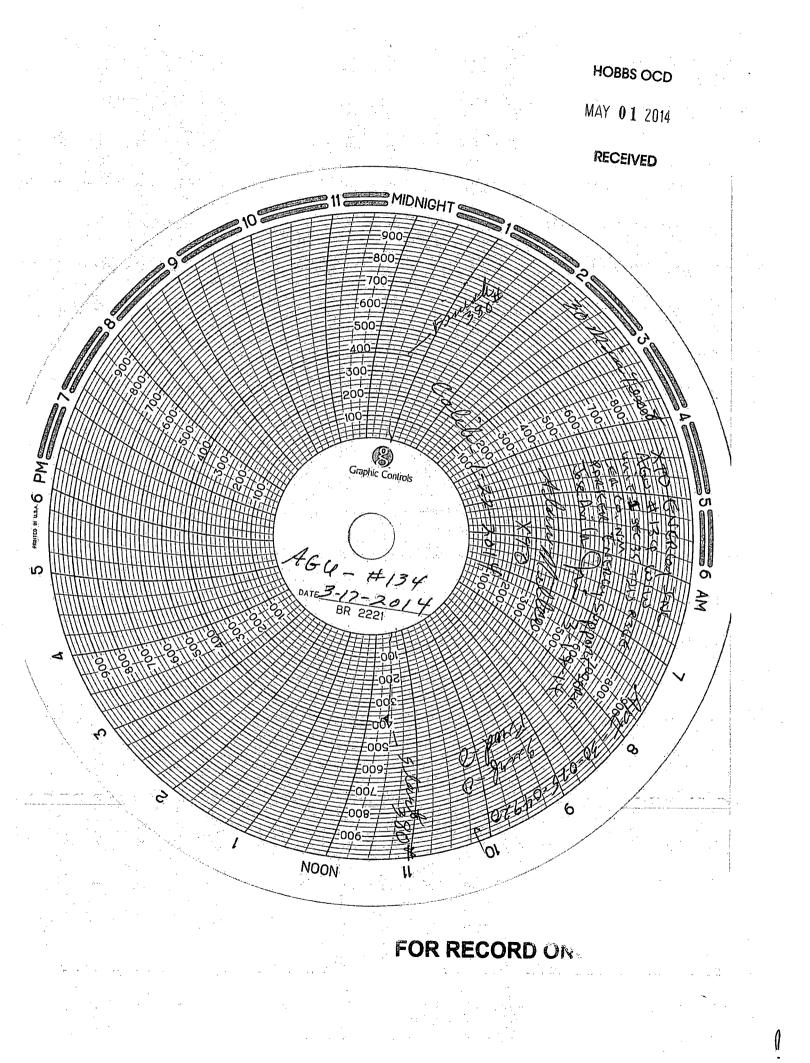

| Submit 3 Copies To Appropriate District<br>Office Energy, Minerals and Natural Resources                                                                                                                     |                                                                                               |
|--------------------------------------------------------------------------------------------------------------------------------------------------------------------------------------------------------------|-----------------------------------------------------------------------------------------------|
| District I                                                                                                                                                                                                   | Form C-103                                                                                    |
|                                                                                                                                                                                                              | June 19, 2008                                                                                 |
| 1625 N. French Dr., Hobbs 20187240<br>District II                                                                                                                                                            | WELL API NO.<br>30-025-04920                                                                  |
| District II<br>1301 W. Grand Ave., Ariesia, NM 88210<br>District III<br>OIL CONSERVATION DIVISION<br>1220 South St. Francis Dr.                                                                              | 5. Indicate Type of Lease                                                                     |
| 1000 Rio Brazos RC Azec INM 87410 Santa Fe, NM 87505                                                                                                                                                         | STATE 🕱 FEE 🗆 🛩                                                                               |
| District IV<br>1220 S. St. Francis Dr., Santa Fe, NM<br>87505                                                                                                                                                | 6. State Oil & Gas Lease No.                                                                  |
| SUNDRY NOTICES AND REPORTS ON WELLS<br>(DO NOT USE THIS FORM FOR PROPOSALS TO DRILL OR TO DEEPEN OR PLUG BACK TO A<br>DIFFERENT RESERVOIR. USE "APPLICATION FOR PERMIT" (FORM.C-101) FOR SUCH<br>PROPOSALS.) | 7. Lease Name or Unit Agreement Name:<br>Arrowhead Grayburg Unit                              |
| 1. Type of Well:<br>Oil Well Gas Well Other Injection                                                                                                                                                        | 8. Well Number<br>134                                                                         |
| 2. Name of Operator                                                                                                                                                                                          | 9. OGRID Number                                                                               |
| XTO Energy, Inc                                                                                                                                                                                              | 005380                                                                                        |
| 3. Address of Operator<br>200 N. Loraine, Ste. 800 Midland, Texas 79701                                                                                                                                      | 10 Pool name or Wildcat                                                                       |
| 4. Well Location                                                                                                                                                                                             |                                                                                               |
| / Unit Letter I feet from the                                                                                                                                                                                | 660 feet from theEast line                                                                    |
|                                                                                                                                                                                                              |                                                                                               |
| Section 35 Township 21s Range 36E                                                                                                                                                                            | NMPM County Lea                                                                               |
| 1.1. Elevation (Show whether DR, RKB, RT, GR,                                                                                                                                                                | , etc.)                                                                                       |
|                                                                                                                                                                                                              |                                                                                               |
| 12. Check Appropriate Box to Indicate Nature of Notice                                                                                                                                                       | e, Report, or Other Data                                                                      |
|                                                                                                                                                                                                              |                                                                                               |
| NOTICE OF INTENTION TO: SL                                                                                                                                                                                   | JBSEQUENT REPORT OF:                                                                          |
| PERFORM REMEDIAL WORK 🛄 PLUG AND ABANDON 🔲 REMEDIAL WORI                                                                                                                                                     | K 🗌 ALTERING CASING 🗌                                                                         |
| TEMPORARILY ABANDON 🔲 CHANGE PLANS 🔲 COMMENCE DRI                                                                                                                                                            | LLING OPNS. C PAND A C                                                                        |
| PULL OR ALTER CASING DIMULTIPLE COMPL                                                                                                                                                                        | Т ЈОВ 🗌                                                                                       |
|                                                                                                                                                                                                              |                                                                                               |
|                                                                                                                                                                                                              | · · · · ·                                                                                     |
|                                                                                                                                                                                                              | radenhead                                                                                     |
| 13. Describe proposed or completed operations. (Clearly state all pertinent details, and of starting any proposed work). SEE RULE 1103. For Multiple Completions: Att or recompletion.                       | give pertinent dates, including estimated date<br>ach wellbore diagram of proposed completion |
| 03/18/2014: XTO Energy ran a good MIT and Bradenhead test. Chart                                                                                                                                             | and form are attached.                                                                        |
|                                                                                                                                                                                                              |                                                                                               |
|                                                                                                                                                                                                              |                                                                                               |
|                                                                                                                                                                                                              |                                                                                               |
|                                                                                                                                                                                                              |                                                                                               |
|                                                                                                                                                                                                              |                                                                                               |
|                                                                                                                                                                                                              |                                                                                               |
| Spud Date: Rig Release Date:                                                                                                                                                                                 |                                                                                               |