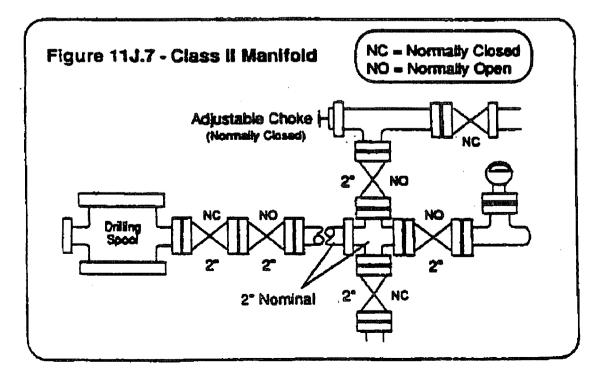

## C. CLASS II CHOKE MANIFOLD

The Class II choke manifold is suitable for all Class II workovers and drilling operations. The Class II choke manifold is shown below in Figure 11J.7. Specific design features of the Class II choke manifold include:

1. The manifold is attached to the tubing/casing head when a Class II-A preventer stack is use. This hock-up is only recommended for Class II workover operations.

2. The manifold is attached to a drilling spool or top ram preventer side outlets when a Class II-B preventer stack is in use.

3. The minimun internal diameter is 2" (nominal) for outlets, flanges, valves and lines.

4. Includes two steel gate valves in the chuke line at the wellhead/drilling spool outlet. The inside choke line valve may be remotely controlled (HCR).

5. Includes one manually adjustable choke which is installed on the side of the manifold cross. Steel isolation gate valves are installed between the choke and the cross, and downstream of the choke.

6. Includes one bleed line installed on the side of the manifold cross which is isolated by a steel gate valve.

7. Includes a pressure gauge suitable for drilling service which can display the casing pressure within view of the choke operator.

8. Screwed connections may be used in lieu of flanges or clamps.