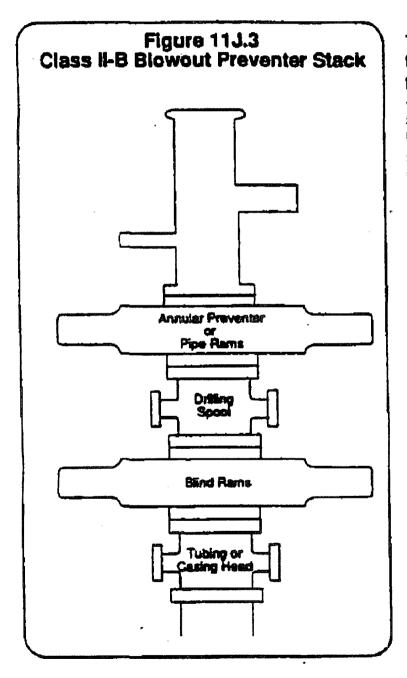

## D. CLASS II-B BLOWOUT PREVENTER STACK:

The Class II-B preventer stack is designed for driffing or workover operations, it is composed of a sincle hydraulically operated annular preventer on top, then a drilling spool, and a single blind ram preventer on bottom, in an alternate configuration, a single pipe ram preventer may be substituted for the annular preventer. The choke and kill lines are installed onto the drilling spool and must have a minimum internal diameter of 2". An emergency kill line may be installed on the wellhead. As the maximum anticipated surface pressure of this stack is less than 2000 psi, screwed connections may be used. All components must be of steel construction. The Class II-B blowout preventer stack is shown to the left in Figure 11J.3.