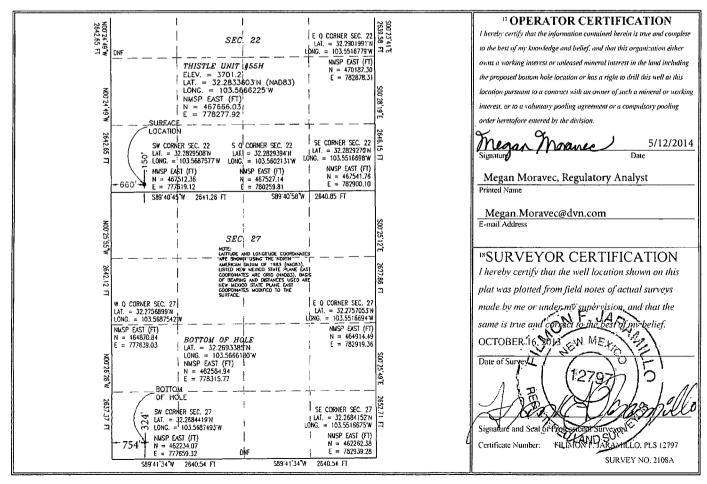

Submit one copy to appropriate

District Office

Santa Fe, NM 87505

☐ AMENDED REPORT MAY 1 6 2014

HOBBS OCD

WELL LOCATION AND ACREAGE DEDICATION AT A TENTER Pool Code API Number 30-025-41488 59900 Triple X; Bone Spring 4 Property Code <sup>5</sup> Property Name 6 Well Number THISTLE UNIT 55H 30884 OGRID No. Operator Name Elevation DEVON ENERGY PRODUCTION COMPANY, L.P. 3701.2 6137 10 Surface Location UL or lot no. Lot Idn Feet from the North/South line Feet from the East/West line County Section Township Range 150 **SOUTH** M 23 S 33 E 660 WEST 22 LEA

| " Bottom Hole Location If Different From Surface |         |                                                |       |         |               |                  |               |                |        |
|--------------------------------------------------|---------|------------------------------------------------|-------|---------|---------------|------------------|---------------|----------------|--------|
| UL or lot no.                                    | Section | Township                                       | Range | Lot Idn | Feet from the | North/South line | Feet from the | East/West line | County |
| M                                                | 27      | 23 S                                           | 33 E  |         | 324 g         | SOUTH            | 754           | WEST           | LEA    |
| 12 Dedicated Acres 13 Joint or                   |         | Infill 14 Consolidation Code 15 Order No. 3/-1 |       |         |               |                  | 717           |                |        |
| 160                                              |         |                                                |       |         |               |                  |               |                | i      |