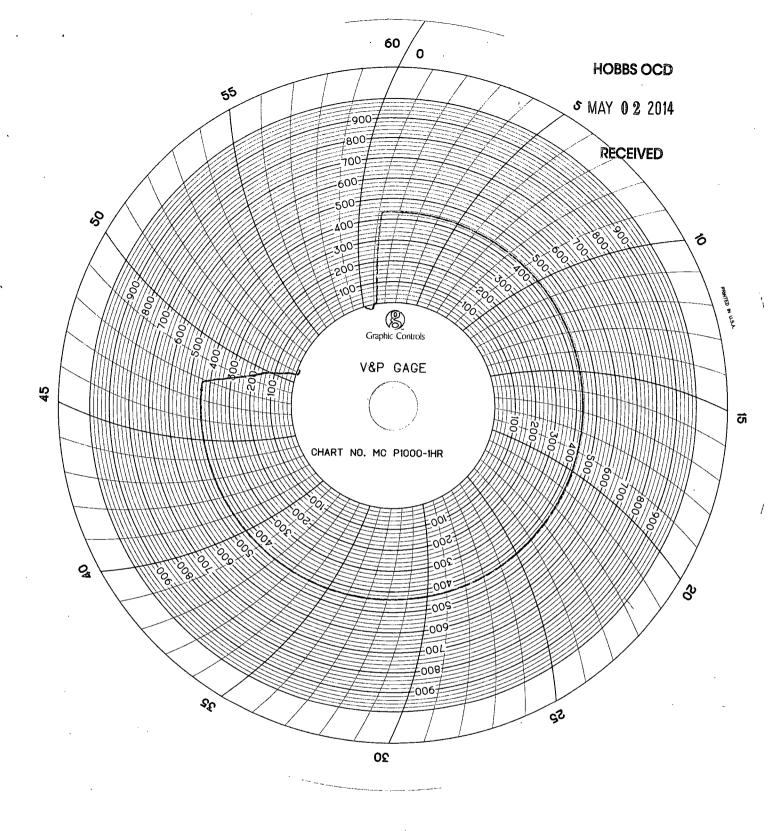

| Submit 2 Copies To Appropriate District Office                                     | State of New-Me<br>Energy, Minerals and Natu                       | *                   |                                              | Form C-103             |
|------------------------------------------------------------------------------------|--------------------------------------------------------------------|---------------------|----------------------------------------------|------------------------|
| District I<br>1625 N. French Dr., Hobbs, NM 87240                                  | Energy, witherars and water                                        | irai Resources      | WELL API NO.                                 | June 19, 2008          |
| District II<br>1301 W. Grand Ave., Artesia, NM 88210                               | OIL CONSERVATION                                                   |                     | 30-025-09731                                 |                        |
| District III<br>1000 Rio Brazos Rd., Aztec, NM 87410                               | 1220 South St. Fra                                                 |                     | 5. Indicate Type of Lease STATE <b>x</b>     | ;<br>FEE 🗆             |
| District IV                                                                        | Santa Fe, NM 8                                                     | 1/303               | 6. State Oil & Gas Lease                     |                        |
| 1220 S. St. Francis Dr., Santa Fe, NM<br>87505                                     |                                                                    |                     | o. State on & das Lease                      | 140.                   |
| (DO NOT USE THIS FORM FOR PROPI<br>DIFFERENT RESERVOIR. USE "APPLI<br>PROPOSALS.)  | CATION FOR PERMIT" (FORM C-10                                      | OR PLUG BACK TO A   | 7. Lease Name or Unit A Stuart Langlie Matti | ~                      |
| 1. Type of Well: Oil Well ☐ Gas Well ☐                                             | Other www                                                          | 0.0.0046            | 8. Well Number                               | ~                      |
| Name of Operator     Energen Resources Corpora                                     |                                                                    | MAY 0 2 2014        | 9. OGRID Number<br>162928                    |                        |
| 3. Address of Operator                                                             | LICH Z.                                                            | RECEIVED            | 10. Pool name or Wildca                      | t                      |
| 3300 N. "A" St., Bldg 4,                                                           | Ste. 100, Midland, TX 7970                                         | 5                   | Langlie Mattix 7 RVR                         |                        |
| 4. Well Location                                                                   |                                                                    |                     |                                              |                        |
| Unit Letter G:                                                                     | 1980 feet from the No.                                             | rth line and        | 1980 feet from the                           | East line              |
| Section 10                                                                         |                                                                    | Range 37E           | NMPM Cou                                     | nty <b>Lea</b>         |
|                                                                                    | 11. Elevation (Show whether                                        | DR, RKB, RT, GR, et | tc.)                                         |                        |
| 12. Check A                                                                        | ppropriate Box to Indicate                                         | Nature of Notice,   | Report, or Other Data                        |                        |
|                                                                                    |                                                                    | ,                   | 1 ,                                          |                        |
| NOTICE OF INTENTION TO: SUB                                                        |                                                                    |                     | SEQUENT REPORT                               | OF:                    |
| PERFORM REMEDIAL WORK  PLUG AND ABANDON  REMEDIAL WORK                             |                                                                    |                     | ALT                                          | ERING CASING 🔲         |
| TEMPORARILY ABANDON                                                                | CHANGE PLANS                                                       | COMMENCE DRILL      | ING OPNS. P AI                               | ND A _                 |
| PULL OR ALTER CASING                                                               | MULTIPLE COMPL                                                     | CASING/CEMENT J     | ов 🗆                                         |                        |
| DOWNHOLE COMMINGLE                                                                 |                                                                    |                     |                                              |                        |
|                                                                                    | _                                                                  |                     |                                              |                        |
| OTHER:                                                                             |                                                                    | OTHER: Pressur      |                                              | X                      |
| 13. Describe proposed or complete of starting any proposed work). or recompletion. | d operations. (Clearly state all pe<br>SEE RULE 1103. For Multiple |                     |                                              |                        |
| 4/25/14 - Ran Pressure Te                                                          | st. See attached chart.                                            |                     | ,                                            |                        |
| 1/23/11 - Nam Flessure le                                                          | st. see attached chart.                                            |                     |                                              |                        |
|                                                                                    |                                                                    |                     | •                                            |                        |
|                                                                                    |                                                                    |                     |                                              |                        |
|                                                                                    |                                                                    |                     |                                              |                        |
|                                                                                    |                                                                    |                     |                                              |                        |
| Spud Date:                                                                         | Rig Relea                                                          | ase Date:           |                                              |                        |
| I hereby certify that the information                                              | above is true and complete to the                                  | best of my knowledg | re and belief.                               |                        |
| SIGNATURE Bunela                                                                   | Waltzen TIT                                                        |                     |                                              | 04/30/2014             |
|                                                                                    |                                                                    | brenda.rathjen@     | energen.com                                  | -                      |
| Type or print name <u>Brenda F Rath</u>                                            | j <u>en</u> E-m                                                    | nail address:       | PHON                                         | IE <u>432-688-3323</u> |
| For State Use Only APPROVED BY                                                     | Somanah TI                                                         | rle_Staff V         | Nanbyer DATE                                 | 5/23/2014/             |
| Conditions of Approval (if any):                                                   |                                                                    |                     |                                              | 1                      |
|                                                                                    |                                                                    |                     | MAY 27                                       | 2014                   |

SINDER RESOURCES

SINDER RESOURCES

OPT # 30, 075, 09731 API#30,025,0973! 11 1 1980, FEL JULG 15-10/1255 R-37E Lea County. 1. 1. 1. 25/2014 E Lea County, "47 Minudes 45# T.P.

340# +0340# in 47 Calibrated 1,000