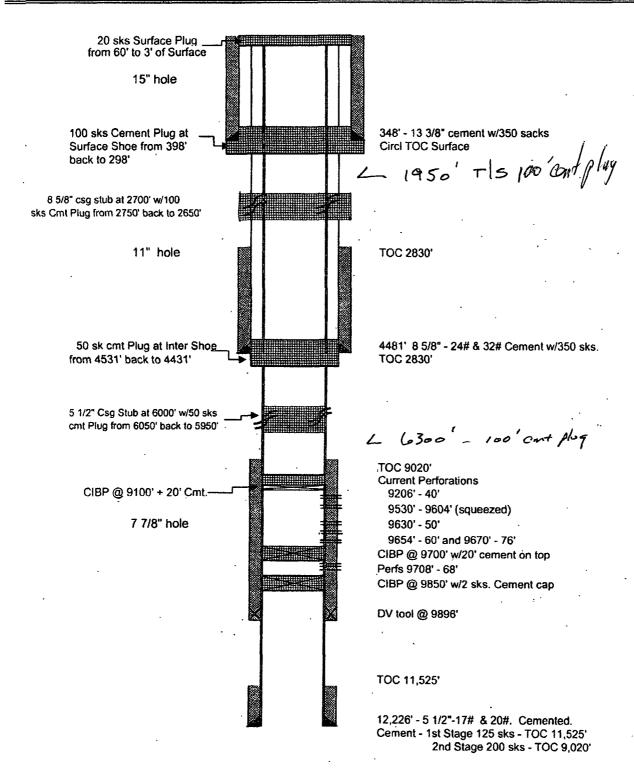

| Submit I Copy To Appropriate District Office District I 1625 N. French Dr., Hobbs, NM 88240  State of New Mexico HOBBS OF Minerals and Natural Resources                                                                                                                                                                                                                                                                                                                                             | Form C-103<br>October 13, 2009<br>WELL API NO.                                       |
|------------------------------------------------------------------------------------------------------------------------------------------------------------------------------------------------------------------------------------------------------------------------------------------------------------------------------------------------------------------------------------------------------------------------------------------------------------------------------------------------------|--------------------------------------------------------------------------------------|
| District II 1301 W. Grand Ave., Artesia, NM 88210 JUN 16I20CONSERVATION DIVISION District III 1000 Rio Brazos Rd., Aztec, NM 87410 District IV  District III 1220 South St. Francis Dr. Santa Fe, NM 87505                                                                                                                                                                                                             | 30-025-20724  5. Indicate Type of Lease  STATE ☐ FEE ☑  6. State Oil & Gas Lease No. |
| 1220 S. St. Francis Dr., Santa Fe, NM RECEIVED                                                                                                                                                                                                                                                                                                                                                                                                                                                       | 15603                                                                                |
| SUNDRY NOTICES AND REPORTS ON WELLS (DO NOT USE THIS FORM FOR PROPOSALS TO DRILL OR TO DEEPEN OR PLUG BACK TO A DIFFERENT RESERVOIR. USE "APPLICATION FOR PERMIT" (FORM C-101) FOR SUCH PROPOSALS.)                                                                                                                                                                                                                                                                                                  | 7. Lease Name or Unit Agreement Name  LOWE                                           |
| 1. Type of Well: Oil Well Gas Well Other                                                                                                                                                                                                                                                                                                                                                                                                                                                             | 8. Well Number 1                                                                     |
| 2. Name of Operator PURVIS OPERATING CO.                                                                                                                                                                                                                                                                                                                                                                                                                                                             | 9. OGRID Number<br>131559                                                            |
| 3. Address of Operator PO BOX 51990, MIDLAND, TX 79710-1990                                                                                                                                                                                                                                                                                                                                                                                                                                          | 10. Pool name or Wildcat Gladiola Wolfcamp                                           |
| 4. Well Location                                                                                                                                                                                                                                                                                                                                                                                                                                                                                     |                                                                                      |
| Unit Letter A: 554 feet from the North line and 554 feet from the East line                                                                                                                                                                                                                                                                                                                                                                                                                          |                                                                                      |
| Section 34 Township 12S Range 37E                                                                                                                                                                                                                                                                                                                                                                                                                                                                    | NMPM Lea County                                                                      |
| 11. Elevation (Show whether DR, RKB, RT, GR, etc.) 3901 GR                                                                                                                                                                                                                                                                                                                                                                                                                                           |                                                                                      |
| 12. Check Appropriate Box to Indicate Nature of Notice, Report or Other Data                                                                                                                                                                                                                                                                                                                                                                                                                         |                                                                                      |
| NOTICE OF INTENTION TO:  PERFORM REMEDIAL WORK  PLUG AND ABANDON  REMEDIAL WORK  TEMPORARILY ABANDON  CHANGE PLANS  COMMENCE DRI  PULL OR ALTER CASING  MULTIPLE COMPL  CASING/CEMENT  DOWNHOLE COMMINGLE  CASING/CEMENT                                                                                                                                                                                                                                                                             | LLING OPNS. P AND A                                                                  |
| OTHER: OTHER:                                                                                                                                                                                                                                                                                                                                                                                                                                                                                        | ·                                                                                    |
| <ol> <li>Describe proposed or completed operations. (Clearly state all pertinent details, and give pertinent dates, including estimated date of starting any proposed work). SEE RULE 19.15.7.14 NMAC. For Multiple Completions: Attach wellbore diagram of proposed completion or recompletion.</li> <li>Run CIBP to 9125' on wireline and set. Dump bail 35' of cement on top of CIBP. DR 255x5 by Tbg.</li> <li>Run tbg to 9100' and circulate hole with mud laden fluid.</li> </ol>              |                                                                                      |
| <ol> <li>Spot 100' cmt plug at 6300'.</li> <li>Run free point and cut off 5 ½" csg at approx. 6000' and pull. Spot 50 sks cement (50'outside and 50' inside of cut off). WOC FTA</li> <li>Spot 50 sks cement at intermediate shoe from 4531' back to 4431' WOC FTAG-</li> <li>Cut off 8 5/8" csg at 2700'. Set 100 sks cement plug from 2750' back to 2650'. WOC FTAG-</li> <li>Spot 100' cmt plug at 1950'.</li> <li>Set 100 sks cement at surface shoe from 398' back to 298' WOC FTAG-</li> </ol> |                                                                                      |
| 9. Set 20 sks surface plug. Cement to 3' from surface.                                                                                                                                                                                                                                                                                                                                                                                                                                               |                                                                                      |
| <ul> <li>Install dry hole marker.</li> <li>All cuttings, excess fluids, cement, etc. will be collected in an above ground steel tank. All waste removal will be disposed at an approved disposal facility, Grandy Marley Land Farm – Permit #NM-01-0019; Grandy Corp. Treating Plant – Permit #NM-01-0025.</li> </ul>                                                                                                                                                                                |                                                                                      |
| Spud Date: August 20, 1964  The Qil Conservation Division Rig Release Date:  MUST BE NOTIFIED 24 Hour                                                                                                                                                                                                                                                                                                                                                                                                |                                                                                      |
|                                                                                                                                                                                                                                                                                                                                                                                                                                                                                                      | e ·                                                                                  |
| Prior to the beginning of operations  I hereby certify that the information above is true and complete to the best of my knowledge and belief.                                                                                                                                                                                                                                                                                                                                                       |                                                                                      |
| SIGNATURE Petroleum Engineer                                                                                                                                                                                                                                                                                                                                                                                                                                                                         | DATE: June 12, 2014                                                                  |
| Type or print name Donnie E. Brown E-mail address: eng@purvisop.com PHONE: 432-682-7346                                                                                                                                                                                                                                                                                                                                                                                                              |                                                                                      |
| APPROVED BY: Maleul Stown TITLE Dist. Supervisor DATE 6/17/2014                                                                                                                                                                                                                                                                                                                                                                                                                                      |                                                                                      |
| Conditions of Approval (if arly):                                                                                                                                                                                                                                                                                                                                                                                                                                                                    | ' '                                                                                  |
| -                                                                                                                                                                                                                                                                                                                                                                                                                                                                                                    | JUN \$ 7 2014                                                                        |