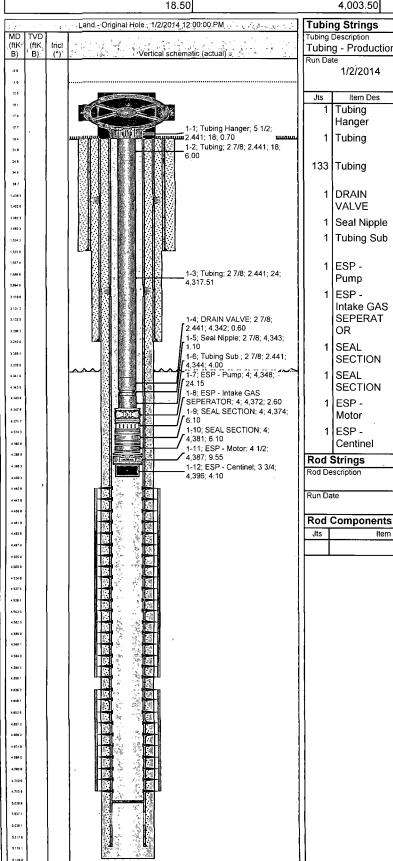

-----------------------------|------------------------------------------|
| Ţ | VACUUM GRAYBURG SA UNIT 113 | Vacuum Grayburg San Andres Unit | Vacuum                        | Mid-Continent                            |
| ı | Ground Elevation (ft)       | Original RKB Elevation (ft)     | Current RKB Elevation         | Mud Line Elevation (ft) Water Depth (ft) |
| l | 3,985.00                    | 4,003.50                        | 4,003.50, 11/12/2013          | 0.00                                     |
| ı | Current KB to Ground (ft)   | Current KB to Mud Line (ft)     | Current KB to Csg Flange (ft) | Current KB to Tubing Head (ft)           |
| ı | 18.50                       | 4,003.50                        | 18.50                         | i                                        |



| Tubing Strings                               |                                      |         |              |                   |         |                         |     |              |                        |            |
|----------------------------------------------|--------------------------------------|---------|--------------|-------------------|---------|-------------------------|-----|--------------|------------------------|------------|
|                                              | Description                          |         | Planned Run? |                   |         | Set Depth (MD) (ftKB)   |     |              | Set Depth (TVD) (ftKB) |            |
|                                              | ng - Production N                    |         |              |