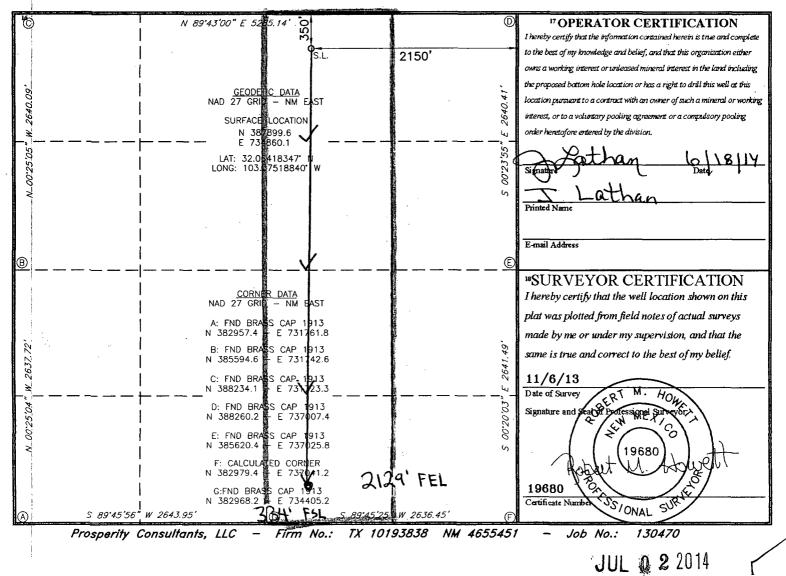

| District I<br>1625 N. French Dr., Hobbs, NM 88240<br>Phone: (575) 393-6161 Fax: (575) 393-0720<br>District II<br>811 S. First St., Artesia, NM 88210<br>Phone: (575) 748-1283 Fax: (575) 748-9720<br>District III<br>1000/Rio Brazos Road, Aztec, NM 87410<br>Phone: (505) 334-6178 Fax: (505) 334-6170<br>District IV<br>1220/S. St. Francis Dr., Santa Fe, NM 87505<br>Phone: (505) 476-3460 Fax: (505) 476-3462 |                          |                             | State of New Mexico<br>Energy, Minerals & Natural Resources Department<br>OIL CONSERVATION DIVISION HOBES OCD<br>1220 South St. Francis Dr.<br>Santa Fe, NM 87505 JUN 2 5 2014 |           |                 |                  |               | CD      | Form C-102<br>Revised August 1, 2011<br>Submit one copy to appropriate<br>District Office |     |           |
|--------------------------------------------------------------------------------------------------------------------------------------------------------------------------------------------------------------------------------------------------------------------------------------------------------------------------------------------------------------------------------------------------------------------|--------------------------|-----------------------------|--------------------------------------------------------------------------------------------------------------------------------------------------------------------------------|-----------|-----------------|------------------|---------------|---------|-------------------------------------------------------------------------------------------|-----|-----------|
| WELL LOCATION AND ACREAGE DEDICATION                                                                                                                                                                                                                                                                                                                                                                               |                          |                             |                                                                                                                                                                                |           |                 |                  |               |         |                                                                                           |     |           |
| <sup>1</sup> API Number                                                                                                                                                                                                                                                                                                                                                                                            |                          |                             | <sup>2</sup> Pool Code <sup>3</sup> Pool Name                                                                                                                                  |           |                 |                  |               |         |                                                                                           |     |           |
| 30-025-41732 97900 Red Hills Upper Bone Spring Shale                                                                                                                                                                                                                                                                                                                                                               |                          |                             |                                                                                                                                                                                |           |                 |                  |               |         |                                                                                           |     |           |
| <sup>4</sup> Property Code                                                                                                                                                                                                                                                                                                                                                                                         |                          |                             | <sup>5</sup> Property Name                                                                                                                                                     |           |                 |                  |               |         | V Well Number                                                                             |     |           |
| 40456                                                                                                                                                                                                                                                                                                                                                                                                              |                          | SALADO DRAW 9 BO FED COM 1H |                                                                                                                                                                                |           |                 |                  |               |         |                                                                                           |     | $\Lambda$ |
| <sup>7</sup> OGRID No.                                                                                                                                                                                                                                                                                                                                                                                             |                          | <sup>8</sup> Operator Name  |                                                                                                                                                                                |           |                 |                  |               |         | <sup>9</sup> Elevation                                                                    |     |           |
| 14744                                                                                                                                                                                                                                                                                                                                                                                                              |                          | MEWBOURNE OIL COMPANY       |                                                                                                                                                                                |           |                 |                  |               |         | 3314'                                                                                     |     |           |
| <sup>10</sup> Surface Location                                                                                                                                                                                                                                                                                                                                                                                     |                          |                             |                                                                                                                                                                                |           |                 |                  |               |         |                                                                                           |     |           |
| UL or let no.                                                                                                                                                                                                                                                                                                                                                                                                      | Section                  | Township                    | Range                                                                                                                                                                          | Lot Id    | a Feet from the | North/South line | Feet from the | Eas     | st/West line                                                                              | С   | ounty     |
| B                                                                                                                                                                                                                                                                                                                                                                                                                  | 9                        | 26-S                        | 33-E                                                                                                                                                                           |           | 350             | NORTH            | 2150          | EA      | ST                                                                                        | LEA |           |
| <sup>11</sup> Bottom Hole Location If Different From Surface                                                                                                                                                                                                                                                                                                                                                       |                          |                             |                                                                                                                                                                                |           |                 |                  |               |         |                                                                                           |     |           |
| UL or lot no.                                                                                                                                                                                                                                                                                                                                                                                                      | Section                  | Township                    | Range                                                                                                                                                                          | Lot Id:   | a Feet from the | North/South line | Feet from the | Eas     | st/West line                                                                              | C   | ounty     |
| 6                                                                                                                                                                                                                                                                                                                                                                                                                  | 9                        | 265                         | 33E                                                                                                                                                                            |           | 234             | South            | 2tha"         | Ea      | lst                                                                                       | Lea |           |
| <sup>12</sup> Dedicated Acre                                                                                                                                                                                                                                                                                                                                                                                       | a <sup>13</sup> Joint or | r Infill <sup>14</sup> (    | Consolidation                                                                                                                                                                  | Code 15 C | order No. 335   |                  | 2100          | <b></b> |                                                                                           |     | ~         |
| 160                                                                                                                                                                                                                                                                                                                                                                                                                |                          |                             |                                                                                                                                                                                |           |                 |                  |               |         |                                                                                           |     |           |