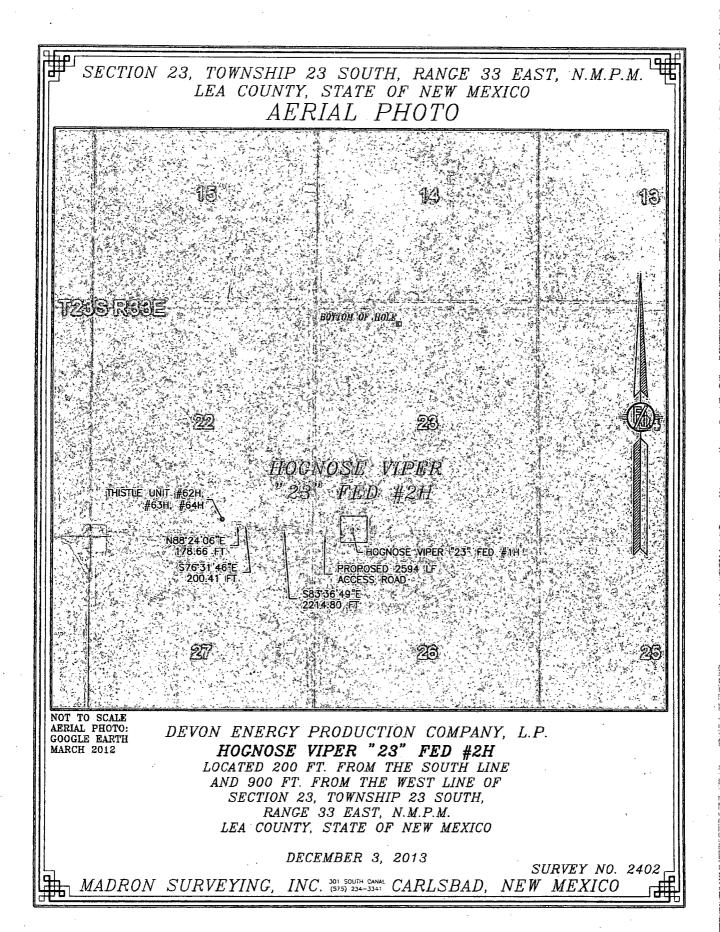

## SECTION 23, TOWNSHIP 23 SOUTH, RANGE 33 EAST, N.M.P.M. LEA COUNTY, STATE OF NEW MEXICO LOCATION VERIFICATION MAP

DEVON ENERGY PRODUCTION COMPANY, L.P.

HOGNOSE VIPER "23" FED #2H

LOCATED 200 FT. FROM THE SOUTH LINE

AND 900 FT. FROM THE WEST LINE OF

SECTION 23, TOWNSHIP 23 SOUTH,

RANGE 33 EAST, N.M.P.M.

LEA COUNTY, STATE OF NEW MEXICO

DECEMBER 3, 2013

SURVEY NO. 2402

MADRON SURVEYING, INC. 501 SOUTH CARLSBAD, NEW MEXICO