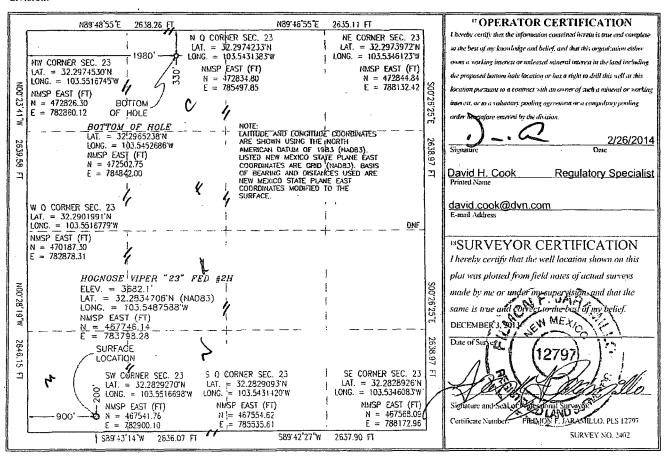

District. 1
1625 N. French Dr., Hobbs, NM 88246
Prönne; (575) 592-6161 Frx; (375) 293-0720
District.H
STLS Fixes St., Artesia, NM 88210
Paone; (575) 745-1283 Frx; (575) 745-9720
District. HI
Di00 Rio Brazos Road, Aztec, NM 87410
Phone; (505) 384-6178 Frax; (505) 584-6170

1220 S, St. Francis Dr., Santa Fe. NM 37505 Phone: (505) 476-3460 Fax: (505) 476-3462

District IV

State of New Mexico

HOBBS OCD

Form C-102

Energy, Minerals & Natural Resources Department
OIL CONSERVATION DIVISION JUL 1 6 2014 Submit one copy to appropriate
District Office

1220 South St. Francis Dr. Santa Fe, NM 87505

RECEIVED [

☐ AMENDED REPORT

WELL LOCATION AND ACREAGE DEDICATION PLAT

| ·····         |     | ECCITION THUB      | TONIOE DEDICATION | L/ L/ |  |  |
|---------------|-----|--------------------|-------------------|-------|--|--|
| 30-025-41     | 976 | Pool Code BEULAKE; |                   |       |  |  |
| Property Code |     |                    | Well Number       |       |  |  |
| 3/3495        |     | 1                  | 2H                |       |  |  |
| OGRID No.     |     |                    | " Elevation       |       |  |  |
| 6137 .        | Ð   | ·                  | 3682.1            |       |  |  |
|               |     | 10 Surface         | Location          |       |  |  |

| UL or lot no.  M                                 | Section<br>23 | Township<br>23 S         | Range<br>33 E | Let Idn    | Feet from the 200 | North/South line<br>SOUTH | Feet from the         | East/West line<br>WEST | County<br>LEA |  |  |  |
|--------------------------------------------------|---------------|--------------------------|---------------|------------|-------------------|---------------------------|-----------------------|------------------------|---------------|--|--|--|
| " Bottom Hole Location If Different From Surface |               |                          |               |            |                   |                           |                       |                        |               |  |  |  |
| UL er lat no.<br>C                               | Section<br>23 | Township<br>23 S         | Range<br>33 E | Lot (dn    | Feet from the 330 | North/South line NORTH    | Feet from the<br>1980 | East/West line WEST    | County LEA    |  |  |  |
| <sup>12</sup> Dedicated Acres<br>160             | s li Joint e  | r Infill <sup>14</sup> C | onsolidation  | Code 15 Oz | der No.           |                           |                       |                        |               |  |  |  |

No allowable will be assigned to this completion until all interests have been consolidated or a non-standard unit has been approved by the division.

PP: 200 FSL & 900 FWL