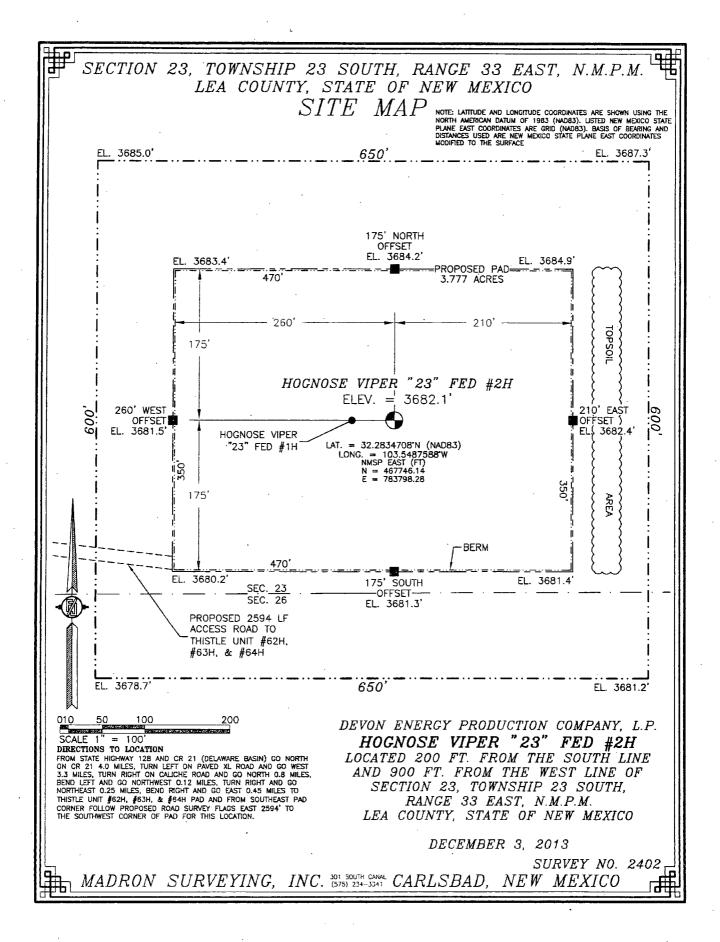

## SECTION 23, TOWNSHIP 23 SOUTH, RANGE 33 EAST, N.M.P.M. LEA COUNTY, STATE OF NEW MEXICO LOCATION VERIFICATION MAP

DEVON ENERGY PRODUCTION COMPANY, L.P.

HOGNOSE VIPER "23" FED #2H

LOCATED 200 FT. FROM THE SOUTH LINE

AND 900 FT. FROM THE WEST LINE OF

SECTION 23, TOWNSHIP 23 SOUTH,

RANGE 33 EAST, N.M.P.M.

LEA COUNTY, STATE OF NEW MEXICO

DECEMBER 3, 2013

SURVEY NO. 2402

MADRON SURVEYING, INC. 501 SOUTH CARLSBAD, NEW MEXICO