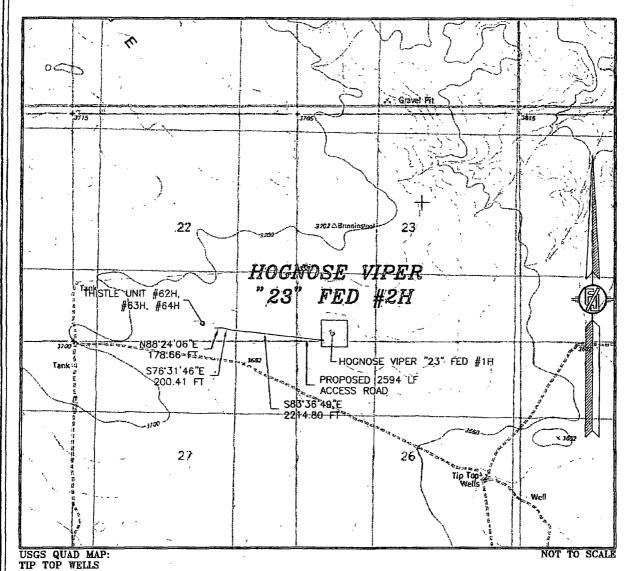

## SECTION 23, TOWNSHIP 23 SOUTH, RANGE 33 EAST, N.M.P.M. LEA COUNTY, STATE OF NEW MEXICO VICINITY MAP

NOT TO SCALE

DEVON ENERGY PRODUCTION COMPANY, L.P.

HOGNOSE VIPER "23" FED #2H

LOCATED 200 FT. FROM THE SOUTH LINE

AND 900 FT. FROM THE WEST LINE OF

SECTION 23, TOWNSHIP 23 SOUTH,

RANGE 33 EAST, N.M.P.M.

LEA COUNTY, STATE OF NEW MEXICO

DECEMBER 3, 2013

DIRECTIONS TO LOCATION
FROM STATE HIGHWAY 128 AND CR 21 (DELAWARE BASIN) GO NORTH
ON CR 21 4.0 MILES, TURN LEFT ON PAVED XL ROAD AND GO NORTH 0.8 MILES,
3.3 MILES, TURN RIGHT ON CALICHE ROAD AND GO NORTH 0.8 MILES,
BEND LEFT AND GO NORTHWEST 0.12 MILES, TURN RIGHT AND GO
NORTHEAST 0.25 MILES, BEND RIGHT AND GO EAST 0.45 MILES TO
THISTLE UNIT #62H, #63H, & #64H PAD AND FROM SOUTHEAST PAD
CORNER FOLLOW PROPOSED ROAD SURVEY FLAGS EAST 2594 TO
THE SOUTHWEST CORNER OF PAD FOR THIS LOCATION.