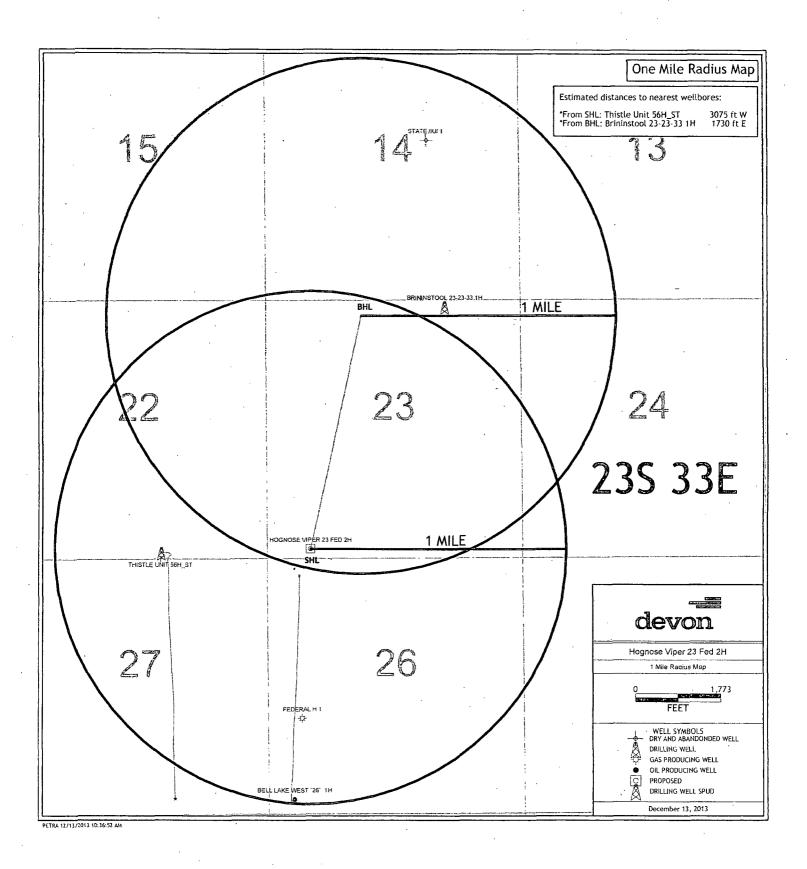

| UL or lot no.  M                                 | Section<br>23 | Township<br>23 S         | Range<br>33 E | Let Idn    | Feet from the 200 | North/South line<br>SOUTH | Feet from the         | East/West line<br>WEST | County<br>LEA |  |  |  |
|--------------------------------------------------|---------------|--------------------------|---------------|------------|-------------------|---------------------------|-----------------------|------------------------|---------------|--|--|--|
| " Bottom Hole Location If Different From Surface |               |                          |               |            |                   |                           |                       |                        |               |  |  |  |
| UL er lat no.<br>C                               | Section<br>23 | Township<br>23 S         | Range<br>33 E | Lot (dn    | Feet from the 330 | North/South line NORTH    | Feet from the<br>1980 | East/West line WEST    | County LEA    |  |  |  |
| <sup>12</sup> Dedicated Acres<br>160             | s li Joint e  | r Infill <sup>14</sup> C | onsolidation  | Code 15 Oz | der No.           |                           |                       |                        |               |  |  |  |

No allowable will be assigned to this completion until all interests have been consolidated or a non-standard unit has been approved by the division.

PP: 200 FSL & 900 FWL