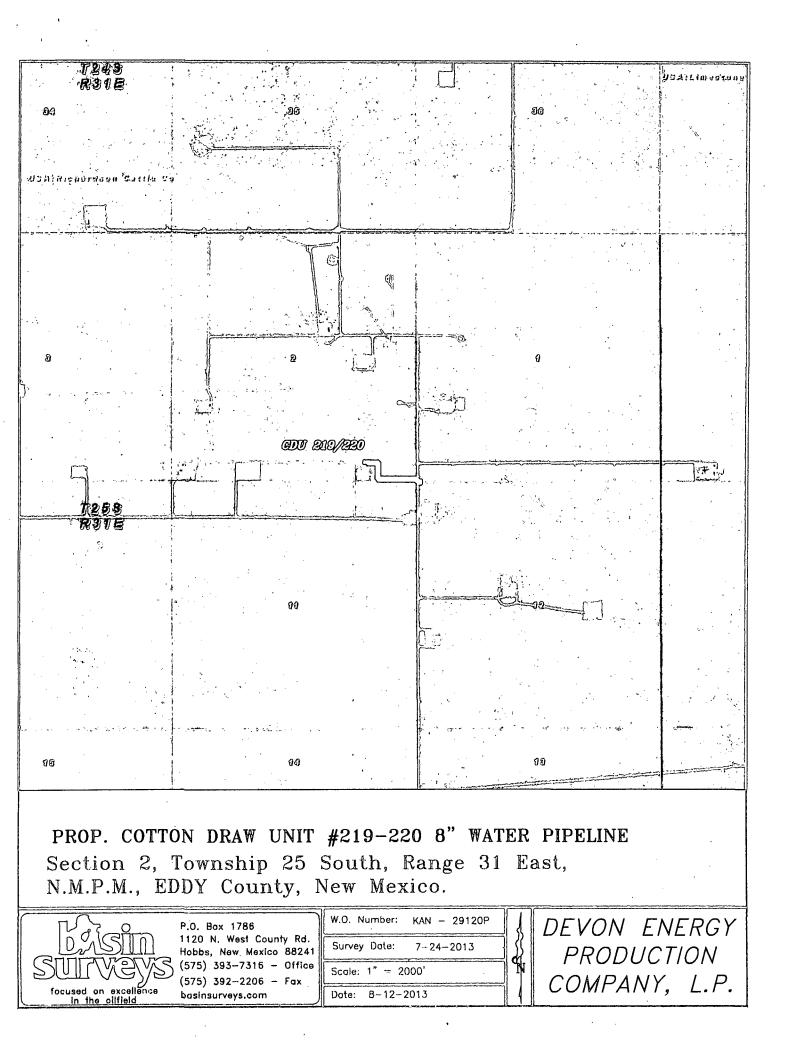

| ** 0000 47                                |                                                       | **                       |





SECTION 2, TOWNSHIP 25 SOUTH, RANGE 31 EAST, N.M.P.M., EDDY COUNTY, NEW MEXICO.





## BLM LEASE NUMBER: NMNM036379-0503

<u>COMPANY NAME</u>: Devon Energy Production Company <u>ASSOCIATED WELL NAME</u>: Cotton Draw Unit 219 Buried SWD and Gas Pipeline

## BURIED PIPELINE STIPULATIONS

A copy of the application (Grant, APD, or Sundry Notice) and attachments, including conditions of approval, survey plat and/or map, will be on location during construction. BLM personnel may request to you a copy of your permit during construction to ensure compliance with all stipulations.

Holder agrees to comply with the following stipulations to the satisfaction of the Authorized Officer:

1. The Holder shall indemnify the United States against any liability for damage to life or property arising from the occupancy or use of public lands under this grant.

2. The Holder shall comply w