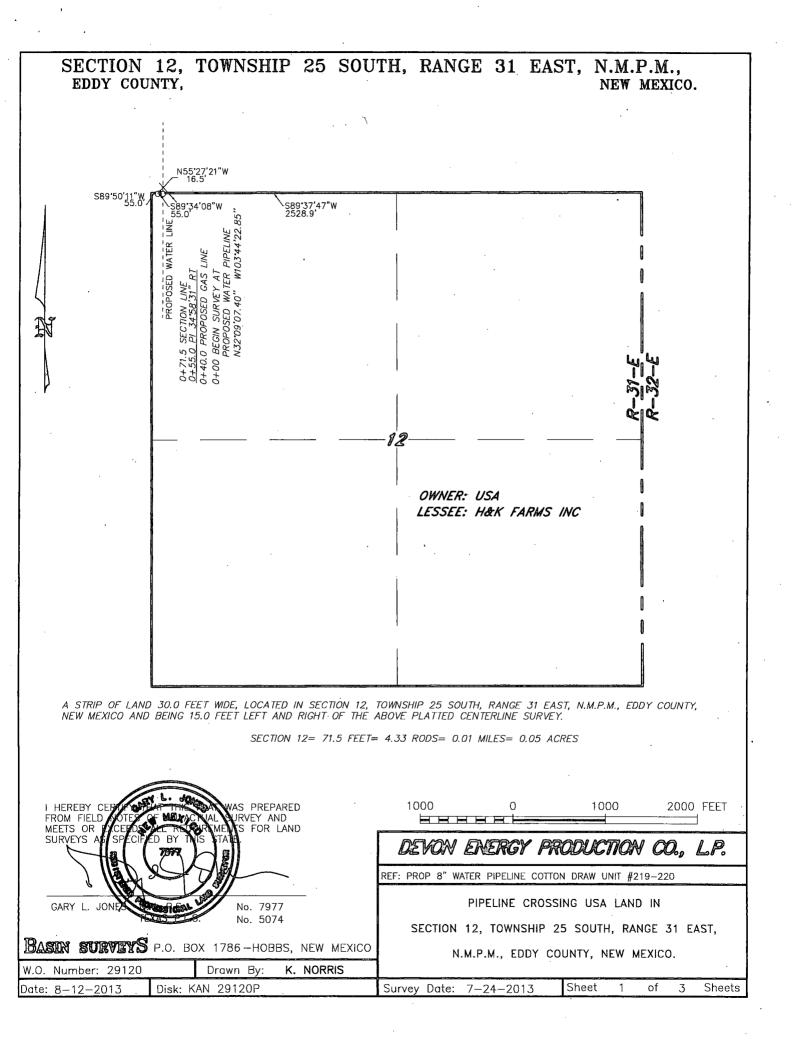

| ** 0000 47                                |                                                       | **                       |





SECTION 2, TOWNSHIP 25 SOUTH, RANGE 31 EAST, N.M.P.M., EDDY COUNTY, NEW MEXICO.





## BLM LEASE NUMBER: NMNM036379-0503

<u>COMPANY NAME</u>: Devon Energy Production Company <u>ASSOCIATED WELL NAME</u>: Cotton Draw Unit 219 Buried SWD and Gas Pipeline

## BURIED PIPELINE STIPULATIONS

A copy of the application (Grant, APD, or Sundry Notice) and attachments, including conditions of approval, survey plat and/or map, will be on location during construction. BLM personnel may request to you a copy of your permit during construction to ensure compliance with all stipulations.

Holder agrees to comply with the following stipulations to the satisfaction of the Authorized Officer:

1. The Holder shall indemnify the United States against any liability for damage to life or property arising fr