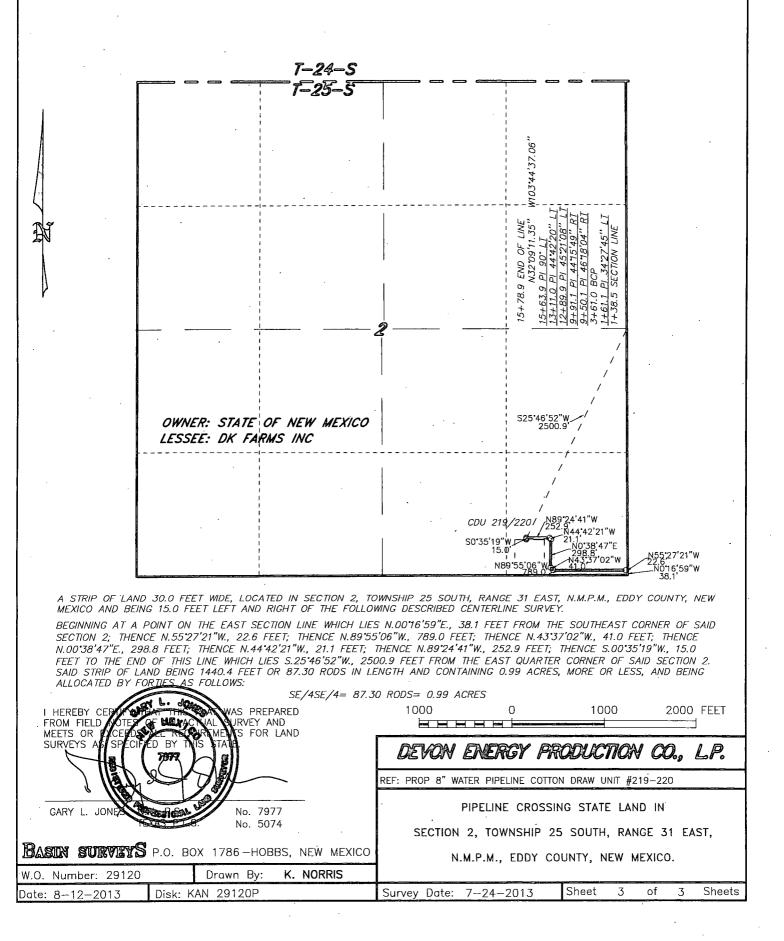

| ** 0000 47                                |                                                       | **                       |





SECTION 2, TOWNSHIP 25 SOUTH, RANGE 31 EAST, N.M.P.M., EDDY COUNTY, NEW MEXICO.





## BLM LEASE NUMBER: NMNM036379-0503

<u>COMPANY NAME</u>: Devon Energy Production Company <u>ASSOCIATED WELL NAME</u>: Cotton Draw Unit 219 Buried SWD and Gas Pipeline

## BURIED PIPELINE STIPULATIONS

A copy of the application (Grant, APD, or Sundry Notice) and attachments, including conditions of approval, survey plat and/or map, will be on location during construction. BLM personnel may request to you a copy of your permit during construction to ensure compliance with all stipulations.

Holder agrees to comply with the following stipulations to the satisfaction of the Authorized Officer:

1. The Holder shall indemnify the United States against any liability for damage to life or property arising from the occupancy or use of public lands under this grant.

2. The Holder shall comply