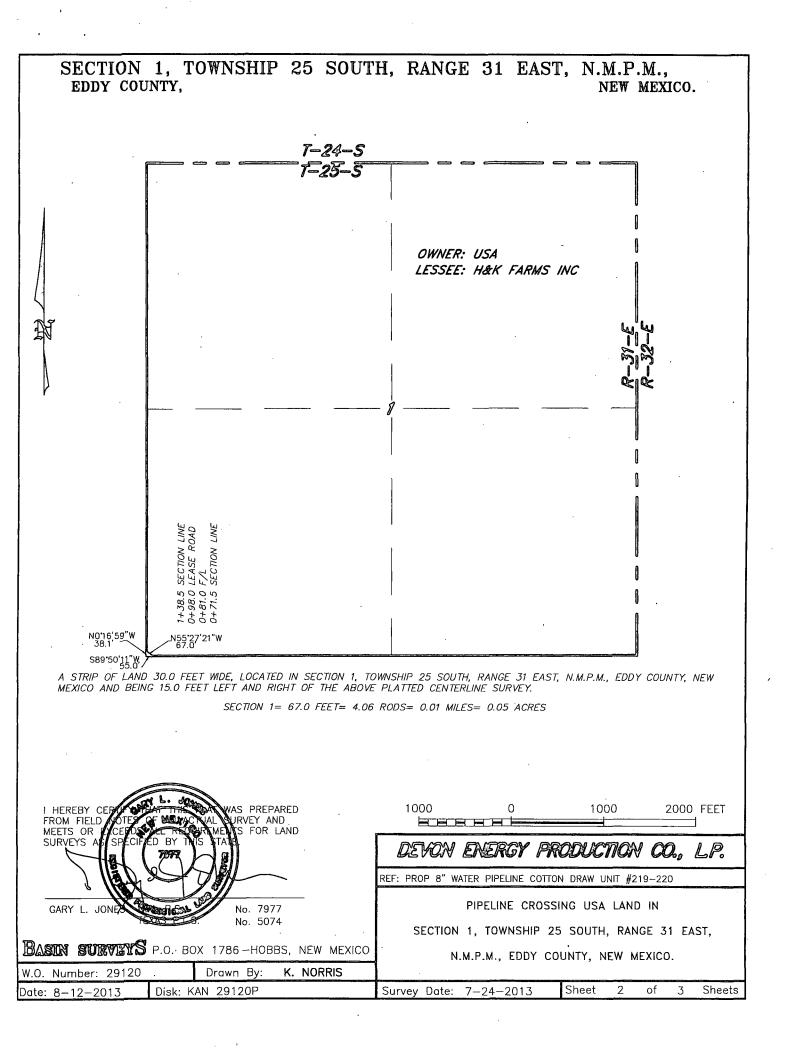

| ** 0000 47                                |                                                       | **                       |





SECTION 2, TOWNSHIP 25 SOUTH, RANGE 31 EAST, N.M.P.M., EDDY COUNTY, NEW MEXICO.





## BLM LEASE NUMBER: NMNM036379-0503

<u>COMPANY NAME</u>: Devon Energy Production Company <u>ASSOCIATED WELL NAME</u>: Cotton Draw Unit 219 Buried SWD and Gas Pipeline

## BURIED PIPELINE STIPULATIONS

A copy of the application (Grant, APD, or Sundry Notice) and attachments, including conditions of approval, survey plat and/or map, will be on location during construction. BLM personnel may request to you a copy of your permit during construction to ensure compliance with all stipulations.

Holder agrees to comply with the following stipulations to the satisfaction of the Authorized Officer:

1. The Holder shall indemnify the United States against any liability for damage to life or property arising from