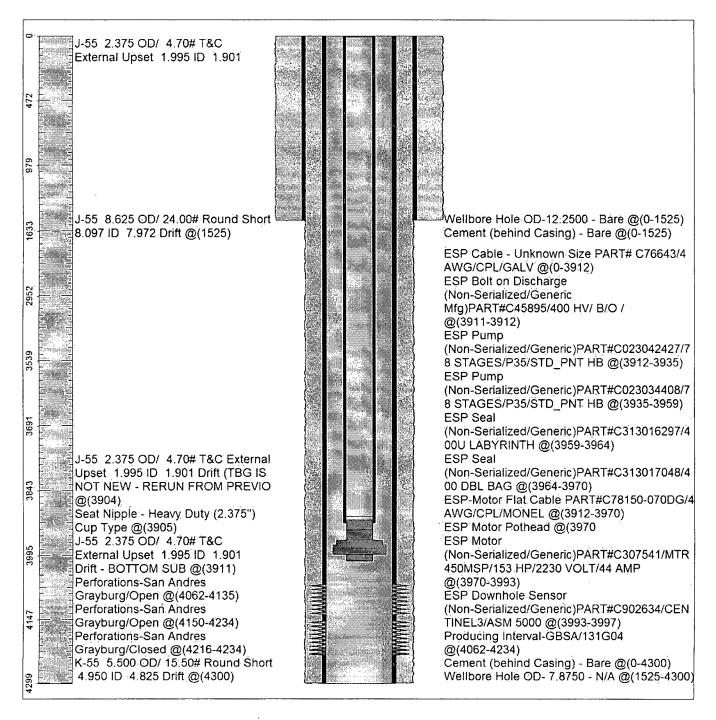

## State of New Mexico Energy, Minerals and Natural Resources Department

Form C-103 Revised 5-27-2004

| FILE IN TRIPLICATE                                                                                                                                                                                                                                                             | OIL CONSERV                                       | VATION DIVISION                   | 1                                     | Revised 5-27-2004         |  |
|--------------------------------------------------------------------------------------------------------------------------------------------------------------------------------------------------------------------------------------------------------------------------------|---------------------------------------------------|-----------------------------------|---------------------------------------|---------------------------|--|
| DISTRICT I<br>1625 N. French Dr. , Hobbs, NM 88240                                                                                                                                                                                                                             | 1220 South St. Francis Dr. Santa Fe, NM 17555 OCD |                                   | WELL API NO.<br>30-025-28335          |                           |  |
| DISTRICT II                                                                                                                                                                                                                                                                    | Santa i                                           | ,HOBBS OCD                        | 5. Indicate Type of Lease             |                           |  |
| 1301 W. Grand Ave, Artesia, NM 88210                                                                                                                                                                                                                                           |                                                   |                                   | STATE                                 | FEE X                     |  |
| DISTRICT III                                                                                                                                                                                                                                                                   |                                                   | JUL <b>3 0</b> 2014               | 6. State Oil & Gas Lease No.          |                           |  |
| 1000 Rio Brazos Rd, Aztec, NM 87410  SUNDRY NOTICES AND REPORTS ON WELLS                                                                                                                                                                                                       |                                                   |                                   | 7. Lease Name or Unit Agree           | ement Name                |  |
| (DO NOT USE THIS FORM FOR PROPOSALS TO DRILL OR TO DEEPEN OR PLOE SERVED A DIFFERENT RESERVOIR. USE "APPLICATION FOR PERMIT" (Form C-101) for such proposals.)                                                                                                                 |                                                   |                                   |                                       | South Hobbs (G/SA) Unit   |  |
| 1. Type of Well:                                                                                                                                                                                                                                                               | ATTECATION TOKTERMIT (TOILLE                      | 5-101) for such proposais.)       | 8. Well No. 131                       |                           |  |
| Oil Well X                                                                                                                                                                                                                                                                     | Gas Well Other                                    |                                   |                                       |                           |  |
| 2. Name of Operator                                                                                                                                                                                                                                                            |                                                   |                                   | 9. OGRID No. 157984                   |                           |  |
| Occidental Permian Ltd.  3. Address of Operator                                                                                                                                                                                                                                |                                                   |                                   | 10. Pool name or Wildcat              | Hobbs (G/SA)              |  |
| HCR   Box 90 Denver City, TX                                                                                                                                                                                                                                                   | X 79323                                           |                                   |                                       |                           |  |
| Unit Letter G : 1383                                                                                                                                                                                                                                                           | Feet From The North                               | Line and 2498                     | Feet From The East                    | Line                      |  |
| Section 4                                                                                                                                                                                                                                                                      | Township 19-S                                     |                                   | 8-E NMPM                              | Lea County                |  |
|                                                                                                                                                                                                                                                                                | 11. Elevation (Show whether DF, 3630' RDB         | RKB, RT GR, etc.)                 |                                       |                           |  |
| Pit or Below-grade Tank Application                                                                                                                                                                                                                                            | or Closure                                        |                                   |                                       |                           |  |
| Pit Type Depth of Ground Water Distance from nearest fresh water well Distance from nearest surface water                                                                                                                                                                      |                                                   |                                   |                                       |                           |  |
| Pit Liner Thickness mil Below-Grade Tank: Volume bbls; Construction Material                                                                                                                                                                                                   |                                                   |                                   |                                       |                           |  |
|                                                                                                                                                                                                                                                                                |                                                   |                                   |                                       |                           |  |
| 12. Check Appropriate Box to Indicate Nature of Notice, Report, or Other Data  NOTICE OF INTENTION TO: SUBSEQUENT REPORT OF:                                                                                                                                                   |                                                   |                                   |                                       |                           |  |
| PERFORM REMEDIAL WORK                                                                                                                                                                                                                                                          | PLUG AND ABANDON                                  | REMEDIAL WORK                     | X ALTERIN                             | IG CASING                 |  |
| TEMPORARILY ABANDON                                                                                                                                                                                                                                                            | CHANGE PLANS                                      | COMMENCE DRILLING                 | OPNS. PLUG &                          | ABANDONMENT               |  |
| PULL OR ALTER CASING                                                                                                                                                                                                                                                           | Multiple Completion                               | CASING TEST AND CEN               | MENT JOB                              |                           |  |
| OTHER:                                                                                                                                                                                                                                                                         |                                                   | OTHER:                            |                                       |                           |  |
| 13. Describe Proposed or Completed Operations (Clearly state all pertinent details, and give pertinent dates, including estimated date of starting any proposed work) SEE RULE 1103. For Multiple Completions: Attach wellbore diagram of proposed completion or recompletion. |                                                   |                                   |                                       |                           |  |
| 1. RUPU & RU. 2. ND wellhead/NU BOP.                                                                                                                                                                                                                                           |                                                   |                                   |                                       |                           |  |
| 3. POOH w/ESP equipment. Found motor shorted and grounded phase to phase.                                                                                                                                                                                                      |                                                   |                                   |                                       |                           |  |
| 4. RIH w/bit. Tagged @4212. POOH w/bit.                                                                                                                                                                                                                                        |                                                   |                                   |                                       |                           |  |
| <ul><li>5. Run back in hole with ESP equipment set on 126 jts of 2-3/8" tubing. Intake set @3964'</li><li>6. ND BOP/NU wellhead.</li></ul>                                                                                                                                     |                                                   |                                   |                                       |                           |  |
|                                                                                                                                                                                                                                                                                | on and return well to production.                 |                                   |                                       |                           |  |
| RUPU 07/01/2014                                                                                                                                                                                                                                                                |                                                   |                                   |                                       |                           |  |
| RDPU 07/03/2014                                                                                                                                                                                                                                                                |                                                   |                                   |                                       |                           |  |
|                                                                                                                                                                                                                                                                                |                                                   |                                   |                                       |                           |  |
| I hereby certify that the information above is constructed or                                                                                                                                                                                                                  | true and complete to the best of my kno           | owledge and belief. I further cer | tify that any pit or below-grade tank | has been/will be          |  |
| closed according to NMOCD guidelines , a general permit or an (attached) alternative OCD-approved plan                                                                                                                                                                         |                                                   |                                   |                                       |                           |  |
| SIGNATURE Melidy                                                                                                                                                                                                                                                               | a Ownow                                           | <u> </u>                          | ive Associate DA                      | ∟<br>ГЕ <u>07/29/2014</u> |  |
| TYPE OR PRINT NAME Mendy A.                                                                                                                                                                                                                                                    | Johnson E-mail address:                           | mendy_johnson@oxy.c               | om TELEPHONE NO                       | 806-592-6280              |  |
| For State Use Offly                                                                                                                                                                                                                                                            | R. S.                                             | <i>y</i> . ⊤                      |                                       | 7/2                       |  |
| APPROVED BY                                                                                                                                                                                                                                                                    | HOUN                                              | TITLE DUST.                       | Dupenson DA                           | TE 1/30/2014              |  |
| CONDITIONS OF APPROVAL IF ANY:                                                                                                                                                                                                                                                 |                                                   |                                   | ı                                     | ' '                       |  |