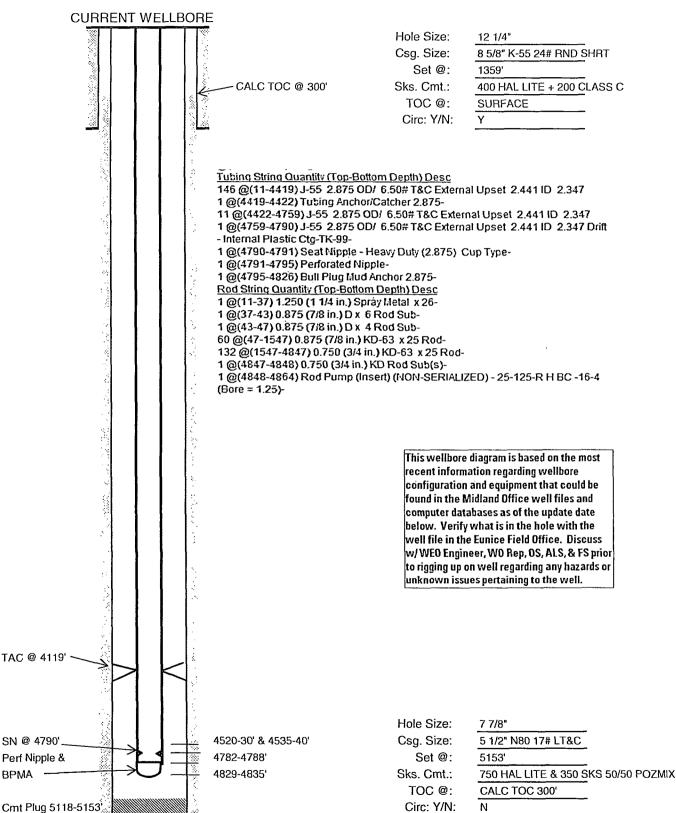

Lease Name: SUN PEARL Field: **PEARL** API No.: 3002530663 Well No. QUEEN Reservoir: **REFNO:** IW8232 3709 Location: 1850' FSL & 550' FEL GL: Spud Date: 11/17/1989 S-T-R-28 - 19S - 34E KB: 3720' Comp. Date: 11/28/1989 UCU222000 **KB HEIGHT:** Cost Center: 11' County: LEA 32.629 -103.558 OISI Lat/Long: Status: NM State:

PBTD: 5118' 5153 TD:

BPMA

Updated:

5/21/2014

By: SEHE

Lease Name: SUN PEARL Field: **PEARL** API No.: 3002530663 Well No. QUEEN Reservoir: **REFNO:** IW8232 Location: 1850' FSL & 550' FEL GL: 3709 Spud Date: 11/17/1989 S-T-R-28 - 19S - 34E 3720' KB: 11/28/1989 Comp. Date: UCU222000 Cost Center: **KB HEIGHT:** 11' County: LEA Lat/Long: 32.629 -103.558 OISI Status: NM State: PROPOSED WELLBORE Hole Size: 12 1/4" Csg. Size: 8 5/8" K-55 24# RND SHRT Set @: 1359 CALC TOC @ 300' Sks. Cmt.: 400 HAL LITE + 200 CLASS C TOC @: **SURFACE** Circ: Y/N: Υ This wellbore diagram is based on the most recent information regarding wellbore configuration and equipment that could be found in the Midland Office well files and computer databases as of the update date below. Verify what is in the hole with the well file in the Eunice Field Office. Discuss w/WEO Engineer, WO Rep, OS, ALS, & FS prior to rigging up on well regarding any hazards or unknown issues pertaining to the well. Set CIBP 4400 Hole Size: 7 7/8" Csg. Size: 4520-30' & 4535-40' 5 1/2" N80 17# LT&C 4782-4788 Set @: 5153' 4829-4835' Sks. Cmt.: 750 HAL LITE & 350 SKS 50/50 POZMIX TOC @: CALC TOC 300' Cmt Plug 5118-5153 Circ: Y/N: Ν PBTD: 5118' TD: 5153 Updated: 5/21/2014 By: SEHE