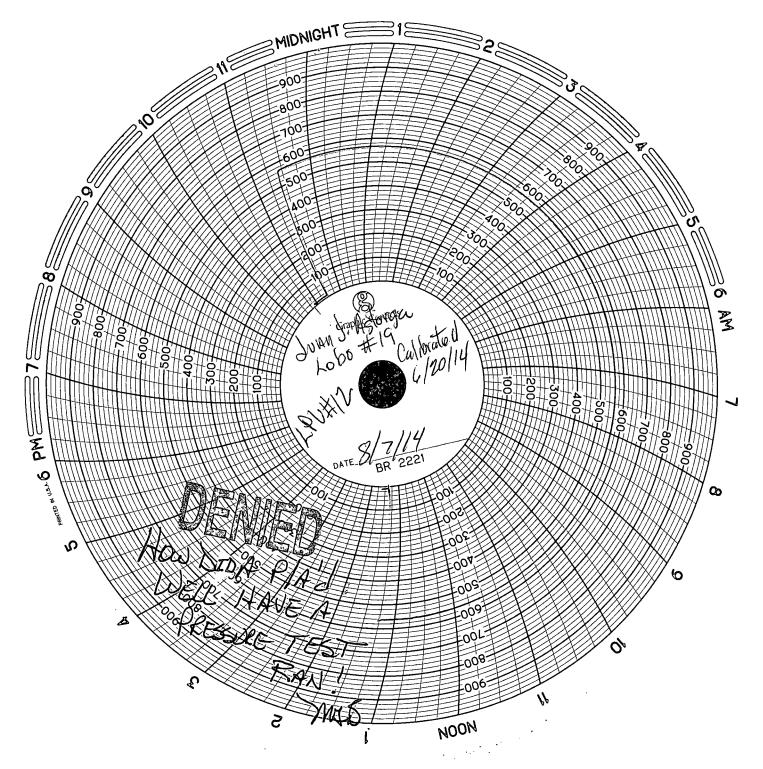

| Submit 1 Copy To Appropriate District Office                                                                                                                                                                                                           | State of New Mexico                                |                           | Form C-103                                     |
|--------------------------------------------------------------------------------------------------------------------------------------------------------------------------------------------------------------------------------------------------------|----------------------------------------------------|---------------------------|------------------------------------------------|
| District I – (575) 393-6161 Energy, Minerals and Natural Resources<br>1625 N. French Dr., Hobbs, NM 88240                                                                                                                                              |                                                    | ral Resources             | Revised August 1, 2011<br>WELL API NO.         |
| <u>District II</u> – (575) 748-1283<br>811 S. First St., Artesia, NM 88210                                                                                                                                                                             |                                                    |                           | 30-025-05382 •<br>5. Indicate Type of Lease    |
| District III – (505) 334-6178<br>1000 Rio Brazos Rd., Aztec, NM 87410                                                                                                                                                                                  |                                                    |                           | STATE STATE                                    |
| $\frac{District IV}{1220 S. St. Francis Dr., Santa Fe, NM 87505}$                                                                                                                                                                                      | Santa Fe, NM 87                                    | 7505                      | 6. State Oil & Gas Lease No.                   |
| SUNDRY NOTICES AND REPORTS ON WELLS<br>(DO NOT USE THIS FORM FOR PROPOSALS TO DRILL OR TO DEEPEN OR PLUG BACK TO A                                                                                                                                     |                                                    |                           | 7. Lease Name or Unit Agreement Name           |
| DIFFERENT RESERVOIR. USE "APPLICATION FOR PERMIT" (FORM C-101) FOR SUCH PROPOSALS.)                                                                                                                                                                    |                                                    |                           | LOVINGTON PADDOCK UNIT                         |
| 1. Type of Well: Oil Well 🛛 Gas Well 🗌 Other INJECTOR                                                                                                                                                                                                  |                                                    |                           | 8. Well Number 12 ,                            |
| 2. Name of Operator<br>CHEVRON MIDCONTINENT, I                                                                                                                                                                                                         |                                                    | BBS OCD                   | 9. OGRID Number 241333                         |
| <ol> <li>Address of Operator</li> <li>SMITH ROAD, MIDLAND,</li> </ol>                                                                                                                                                                                  | ΓΕΧΑS 79705                                        | JG 21 2014                | 10. Pool name or Wildcat<br>LOVINGTON; PADDOCK |
| 4. Well Location                                                                                                                                                                                                                                       |                                                    |                           |                                                |
|                                                                                                                                                                                                                                                        | eet from the NORTH line and 660                    |                           |                                                |
| Section 31                                                                                                                                                                                                                                             | Township 16SRange 311. Elevation (Show whether DR, |                           | MPM County LEA                                 |
|                                                                                                                                                                                                                                                        | 11. Lievation (Snow whether DR,                    | , KKB, KI, GK, elc.)      |                                                |
| 12. Check Appropriate Box to Indicate Nature of Notice, Report or Other Data                                                                                                                                                                           |                                                    |                           |                                                |
|                                                                                                                                                                                                                                                        |                                                    |                           |                                                |
| NOTICE OF INTENTION TO: SUBSEQUENT REPORT OF:<br>PERFORM REMEDIAL WORK PLUG AND ABANDON REMEDIAL WORK ALTERING CASING                                                                                                                                  |                                                    |                           |                                                |
| TEMPORARILY ABANDON CHANGE PLANS COMMENCE DRILLING OPNS. P AND A                                                                                                                                                                                       |                                                    |                           |                                                |
| PULL OR ALTER CASING                                                                                                                                                                                                                                   |                                                    | CASING/CEMENT             |                                                |
|                                                                                                                                                                                                                                                        |                                                    |                           | WELL IS MAD                                    |
| OTHER: OTHER: OTHER: OTHER: OTHER:                                                                                                                                                                                                                     |                                                    |                           |                                                |
| 13. Describe proposed or completed operations. (Clearly state all pertinent details, and give pertinent dates, including estimated date of starting any proposed work). SEE RULE 19.15.7.14 NMAC. For Multiple Completions: Attach wellbore diagram of |                                                    |                           |                                                |
| proposed completion or recompletion.                                                                                                                                                                                                                   |                                                    |                           |                                                |
|                                                                                                                                                                                                                                                        |                                                    |                           |                                                |
| 08/07/2014: NOTIFIED NMOCD. RAN CHART. PRESS TO 560 PSI FOR 30 MINUTES. (ORIGINAL CHART & COPY OF                                                                                                                                                      |                                                    |                           |                                                |
| Well is temporarily abandoned.                                                                                                                                                                                                                         |                                                    |                           |                                                |
| Well is temporarily abandoned.                                                                                                                                                                                                                         |                                                    |                           |                                                |
| MEN/16/2014                                                                                                                                                                                                                                            |                                                    |                           |                                                |
|                                                                                                                                                                                                                                                        |                                                    |                           |                                                |
|                                                                                                                                                                                                                                                        |                                                    | <b></b>                   |                                                |
| Spud Date:                                                                                                                                                                                                                                             | Rig Release Da                                     | ate:                      |                                                |
| L                                                                                                                                                                                                                                                      |                                                    | L                         |                                                |
| I hereby certify that the information above is true and complete to the best of my knowledge and belief.                                                                                                                                               |                                                    |                           |                                                |
| × -(                                                                                                                                                                                                                                                   | i) data                                            |                           |                                                |
| SIGNATURE MUSE                                                                                                                                                                                                                                         | MAT JUDO TITLE                                     | : REGULATORY S            | SPECIALIST DATE: 08/20/2014                    |
| Type or print name: DENISE PINE<br>For State Use Only                                                                                                                                                                                                  | ERTON E-mail address                               | s: <u>leakejd@chevron</u> | .com PHONE: 432-687-7375                       |
| APPROVED BY:                                                                                                                                                                                                                                           |                                                    | [n]                       | DATE                                           |
| Conditions of Approval (if any):                                                                                                                                                                                                                       |                                                    |                           |                                                |
|                                                                                                                                                                                                                                                        |                                                    | L.                        | 0.000 0011                                     |
|                                                                                                                                                                                                                                                        | .:                                                 | Q.                        | AUG 25 2014                                    |