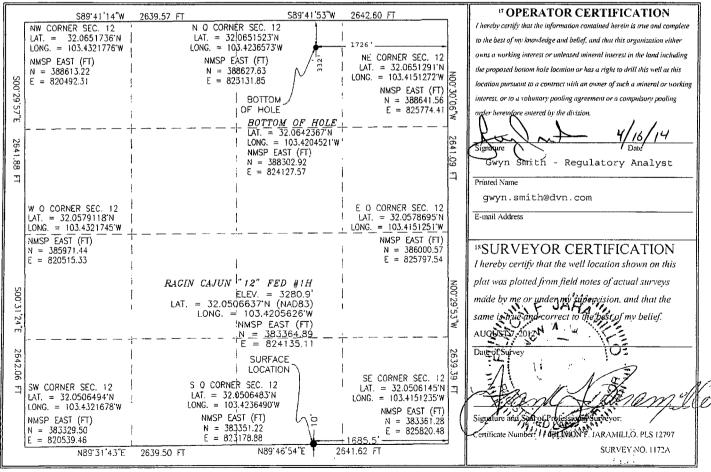

☐ AMENDED REPORT

1220 South St. Francis Dr. Santa Fe, NM 87505

RECEIVED

| WELL LOCATION AND ACREAGE DEDICATION PLAT |                                       |                                              |                          |
|-------------------------------------------|---------------------------------------|----------------------------------------------|--------------------------|
| <sup>1</sup> API Number<br>30-025-41188   | <sup>2</sup> Pool Code<br>97597       | <sup>3</sup> Pool Name<br>Jabalina; Delaware |                          |
| * Property Code<br>39913                  | <sup>5</sup> Property Name            |                                              | <sup>6</sup> Well Number |
|                                           | RAGIN CAJUN "12" FEDERAL              |                                              | 1H                       |
| OGRID No.                                 | 8 Operator Name                       |                                              | " Elevation              |
| 6137                                      | DEVON ENERGY PRODUCTION COMPANY, L.P. |                                              | 3280.9                   |

Surface Location Feet from the UL or lot no. North/South line East/West line Section Township Range Lot Idn Feet from the County 34 E 10 SOUTH 1685.5 **EAST** O 12 26 S **LEA** Bottom Hole Location If Different From Surface UL or lot no. Section Lot Idn Feet from the North/South line Feet from the East/West line Township Range County 332 1726 В 12 26 S 34 E **NORTH EAST** LEA 12 Dedicated Acres 13 Joint or Infill . 15 Order No. 14 Consolidation Code 160