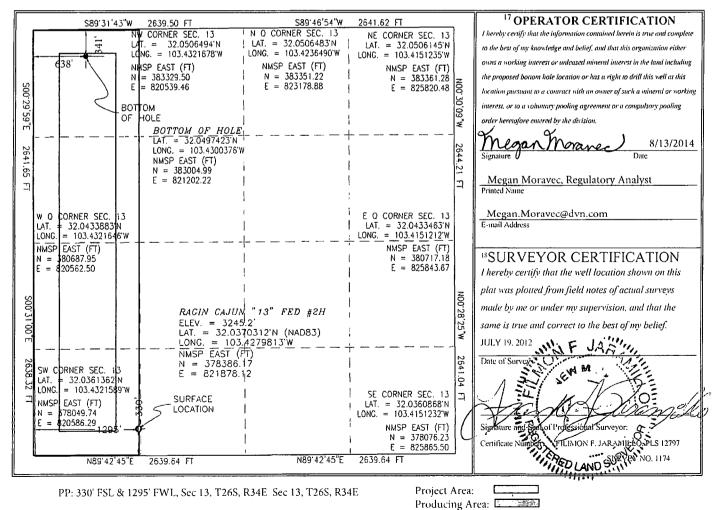

AMENDED REPORT

RECEIVED

|                                     |                        | W                                                                   | ELL LO             | DCATIO   | N AND ACR              | REAGE DEDIC                                      | CATION PLA            | T                      |                                  |  |
|-------------------------------------|------------------------|---------------------------------------------------------------------|--------------------|----------|------------------------|--------------------------------------------------|-----------------------|------------------------|----------------------------------|--|
| API Number<br>30-025-41273          |                        |                                                                     | Pool Code<br>97597 |          |                        | <sup>3</sup> Pool Name<br>Delaware; Jabalina, SW |                       |                        |                                  |  |
| <sup>4</sup> Property Code<br>40007 |                        | Property Name<br>RAGIN CAJUN "13" FEDERAL                           |                    |          |                        |                                                  |                       |                        | <sup>6</sup> Well Number<br>2H   |  |
| <sup>7</sup> OGRID No.<br>6137      |                        | <sup>8</sup> Operator Name<br>DEVON ENERGY PRODUCTION COMPANY, L.P. |                    |          |                        |                                                  |                       |                        | <sup>9</sup> Elevation<br>3245.2 |  |
|                                     |                        |                                                                     |                    |          | <sup>III</sup> Surface | Location                                         |                       | •                      |                                  |  |
| UL or lot no.<br>M                  | Section<br>13          | Township<br>26 S                                                    | Range<br>34 E      | Lot Idn  | Feet from the<br>330   | North/South line<br>SOUTH                        | Feet from the<br>1295 | East/West line<br>WEST | County<br>LEA                    |  |
|                                     |                        |                                                                     | 11 E               | Bottom H | ole Location           | If Different Fr                                  | om Surface            |                        | - <b>k</b>                       |  |
| UL or lot no.<br>D                  | Section<br>13          | Township<br>26 S                                                    | Range<br>34 E      | Lot Idn  | Feet from the          | North/South line<br>NORTH                        | Feet from the         | East/West line<br>WEST | County<br>LEA                    |  |
| <sup>2</sup> Dedicated Acro<br>160  | es <sup>13</sup> Joint | or Infill                                                           | Consolidatio       | n Code   | 72                     |                                                  | 15 Order 00           |                        |                                  |  |