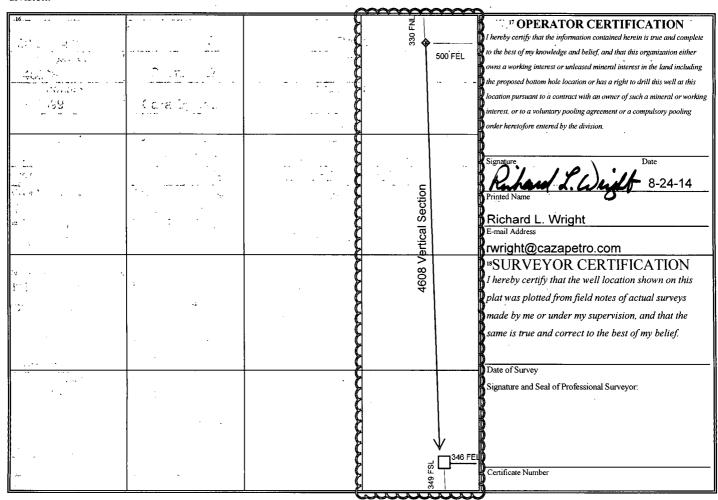

## WELL LOCATION AND ACREAGE DEDICATION PLAT

Santa Fe, NM 87505

|                                                  |                         |                            | T DEE DO      |                        |                     | CREAGE DEDIC                        |               |                          |                        |        |
|--------------------------------------------------|-------------------------|----------------------------|---------------|------------------------|---------------------|-------------------------------------|---------------|--------------------------|------------------------|--------|
| <sup>1</sup> API Number                          |                         |                            |               | <sup>2</sup> Pool Code |                     | <sup>3</sup> Pool Name              |               |                          |                        |        |
| 30-025-41888                                     |                         |                            | 2843          | 5                      | 0                   | Gramma Ridge-Bone Spring; Northeast |               |                          |                        |        |
| <sup>4</sup> Property Code                       |                         |                            |               | <sup>5</sup> Prop      | operty Name         |                                     |               | <sup>6</sup> Well Number |                        |        |
| 40096                                            |                         | Gramma 27 State            |               |                        |                     |                                     |               |                          | 2H                     |        |
| <sup>7</sup> OGRID No.                           |                         | <sup>8</sup> Operator Name |               |                        |                     |                                     |               |                          | <sup>9</sup> Elevation |        |
| 249099                                           |                         | Caza Operating, LLC        |               |                        |                     |                                     |               |                          | 3688                   |        |
|                                                  |                         |                            |               |                        | <sup>10</sup> Surfa | ce Location                         |               | •                        |                        |        |
| UL or lot no.                                    | Section                 | Township                   | Range         | Lot Idn                | Feet fron           | n the North/South line              | Feet from the | East/                    | West line              | Cour   |
| Α                                                | 27                      | 21-S                       | 34-E          |                        | 330                 | North                               | 500           | East                     |                        | Lea    |
| " Bottom Hole Location If Different From Surface |                         |                            |               |                        |                     |                                     |               |                          |                        |        |
| UL or lot no ,                                   | A Section               | Township                   | Range         | Lot Idn                | Feet fron           | the North/South line                | Feet from the |                          | West line              | . Cour |
| <sup>9</sup> P                                   | 27                      | 21-S                       | 34-E          | 34-E                   |                     | 6 South                             | 346300        | East                     |                        | Lea    |
| 12 Dedicated Acres                               | s <sup>13</sup> Joint o | r Infill 14                | Consolidation | Code 15 O              | rder No.            |                                     |               |                          |                        |        |
| 160.215                                          |                         | . I                        |               |                        |                     |                                     |               |                          |                        |        |