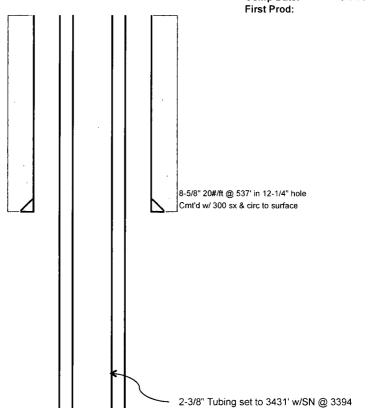

## **Well Bore Schematic**

Well: CSAU #1

Original Elev:

Field:

Cato (San Andres)

Unit Ltr: H 1980 FNL & 660 FEL

Sec 3 - T85-R30E Chaves County, New Mexico Present: XXXX Proposed:

41291

KΒ

Lease No. or Type: Fee SURFACE

API Number: 30-005-10584 Spud Date: 3/9/67 3/31/67

Comp Date:

TOC = 1940' by TS

above a 4' perforated sub.

2-3/8" X 4-1/2" AD-1 Tension Packer @ 3228'

Perfs: 3301' - 3348 w/ 1 spft & 3373' - 3391 w/ 1 spft

4-1/2" 9.5#/ft @ 3495' cmt w/ 300 sx

TD:7-7/8" hole at 3505' TD

PBTD 3487