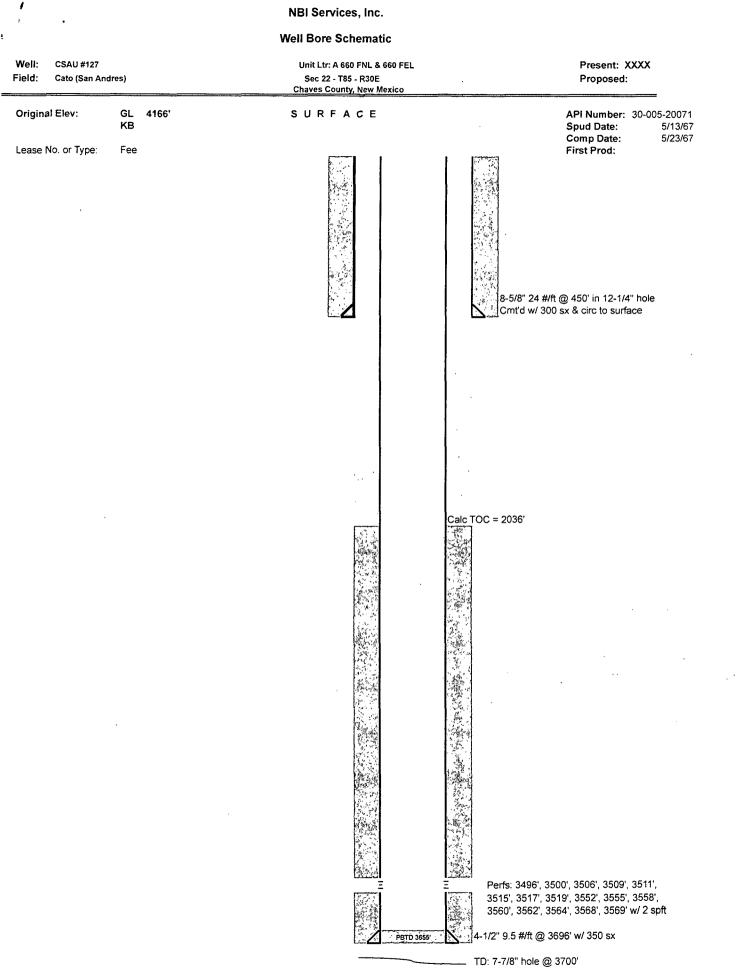

Macintosh HD:Users:tammyg:Library:Containers:com.apple.mail:Data:Library:Mail Downloads:52D3A069-97DB-432A-B91A-D57A444CF398:Present - CSAU #127 Wellbore Diagram.xlsSchematic (1) 7/3/14

Not to Scale

Macintosh HD:Users:davesp:Desktop:CSAU #127 Proposal & AFE:Proposed - CSAU #127 Wellbore Diagram.xlsSchematic (1)