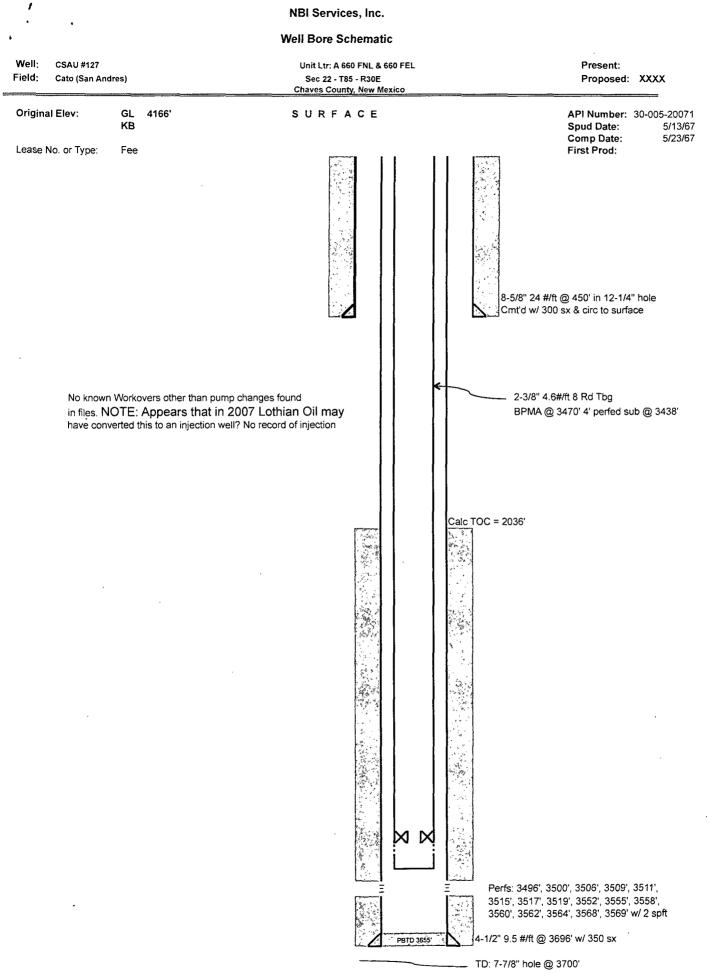

Macintosh HD:Users:tammyg:Library:Containers:com.apple.mail:Data:Library:Mail Downloads:52D3A069-97DB-432A-B91A-D57A444CF398:Present - CSAU #127 Wellbore Diagram.xlsSchematic (1) 7/3/14

Not to Scale

Macintosh HD:Users:davesp:Desktop:CSAU #127 Proposal & AFE:Proposed - CSAU #127 Wellbore Diagram.xlsSchematic (1)