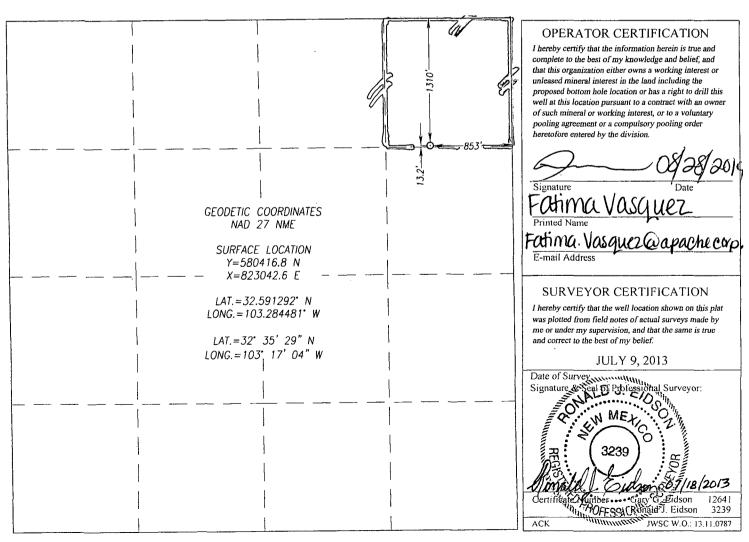

## WELL LOCATION AND ACREAGE DEDICATION PLAT

| 30-025-41282                                                       |         |          | 2300                             | Pool Code<br>O | Eur           | Eunice Monument; Grayburg-San Andres |               |        |                    |          |  |
|--------------------------------------------------------------------|---------|----------|----------------------------------|----------------|---------------|--------------------------------------|---------------|--------|--------------------|----------|--|
| Property Code                                                      |         |          | Property Name BERTHA J BARBER    |                |               |                                      |               |        |                    | l Number |  |
| 302328                                                             |         |          |                                  |                |               |                                      |               |        | <b>0</b> 16        |          |  |
| 873 OGRID No.                                                      |         |          | Operator Name APACHE CORPORATION |                |               |                                      |               |        | Elevation<br>3554' |          |  |
| Surface Location                                                   |         |          |                                  |                |               |                                      |               |        |                    |          |  |
| UL or lot No.                                                      | Section | Township | Range                            | Lot Idn        | Feet from the | North/South line                     | Feet from the | East/W | est line           | County   |  |
| A                                                                  | 7       | 20-S     | 37-E                             |                | 1310          | NORTH                                | 853           | EA     | ST                 | LEA      |  |
| Bottom Hole Location If Different From Surface                     |         |          |                                  |                |               |                                      |               |        |                    |          |  |
| UL or lot No.                                                      | Section | Township | Range                            | Lot ldn        | Feet from the | North/South line                     | Feet from the | East/W | est line           | County   |  |
| Dedicated Acres   Joint or Infill   Consolidation Code   Order No. |         |          |                                  |                |               |                                      |               |        |                    |          |  |
| 40 NSL-6892-0                                                      |         |          |                                  |                |               |                                      |               |        |                    |          |  |