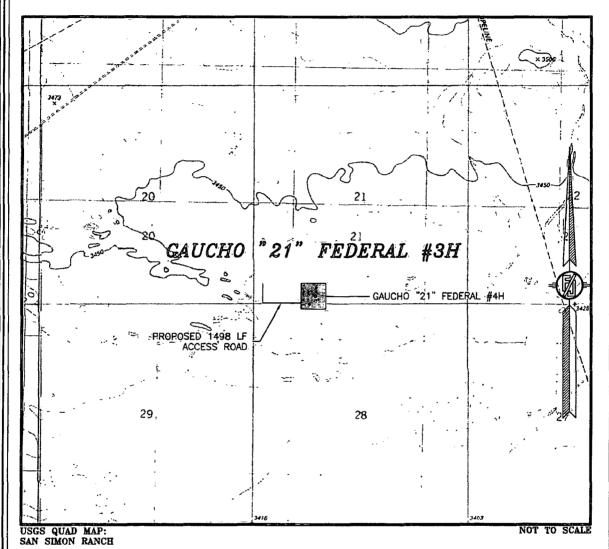

## SECTION 21, TOWNSHIP 22 SOUTH, RANGE 34 EAST, N.M.P.M. LEA COUNTY, STATE OF NEW MEXICO LOCATION VERIFICATION MAP

DEVON ENERGY PRODUCTION COMPANY, L.P.

GAUCHO "21" FEDERAL #3H

LOCATED 200 FT. FROM THE SOUTH LINE
AND 1450 FT. FROM THE WEST LINE OF
SECTION 21, TOWNSHIP 22 SOUTH,
RANGE 34 EAST, N.M.P.M.
LEA COUNTY, STATE OF NEW MEXICO

JULY 31, 2013

SURVEY NO. 2119A

MADRON SURVEYING, INC. 301 SOUTH CANAL CARLSBAD, NEW MEXICO