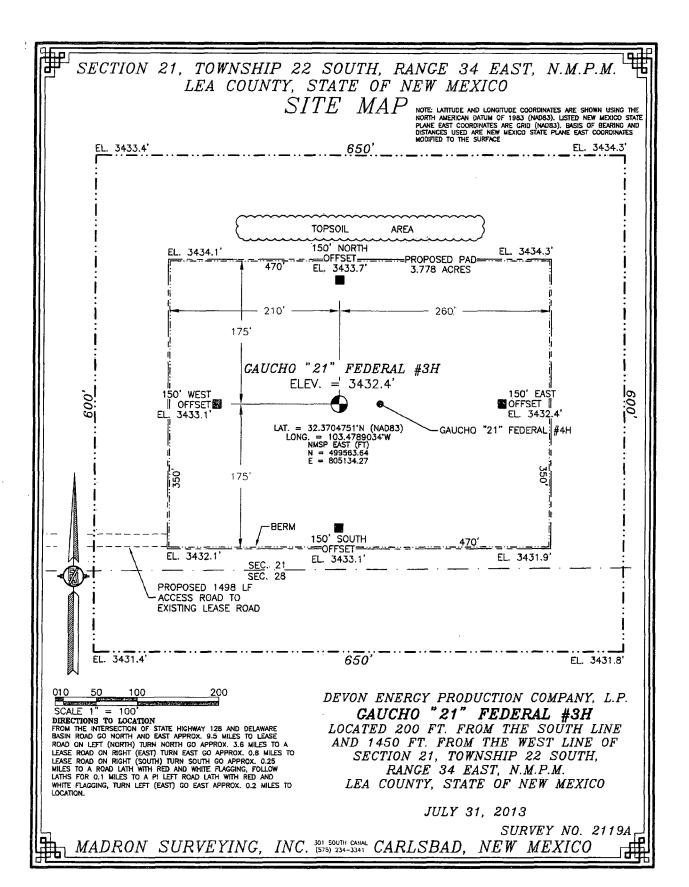

## SECTION 21, TOWNSHIP 22 SOUTH, RANGE 34 EAST, N.M.P.M. LEA COUNTY, STATE OF NEW MEXICO LOCATION VERIFICATION MAP

DEVON ENERGY PRODUCTION COMPANY, L.P.

GAUCHO "21" FEDERAL #3H

LOCATED 200 FT. FROM THE SOUTH LINE
AND 1450 FT. FROM THE WEST LINE OF
SECTION 21, TOWNSHIP 22 SOUTH,
RANGE 34 EAST, N.M.P.M.
LEA COUNTY, STATE OF NEW MEXICO

JULY 31, 2013

SURVEY NO. 2119A

MADRON SURVEYING, INC. 301 SOUTH CANAL CARLSBAD, NEW MEXICO