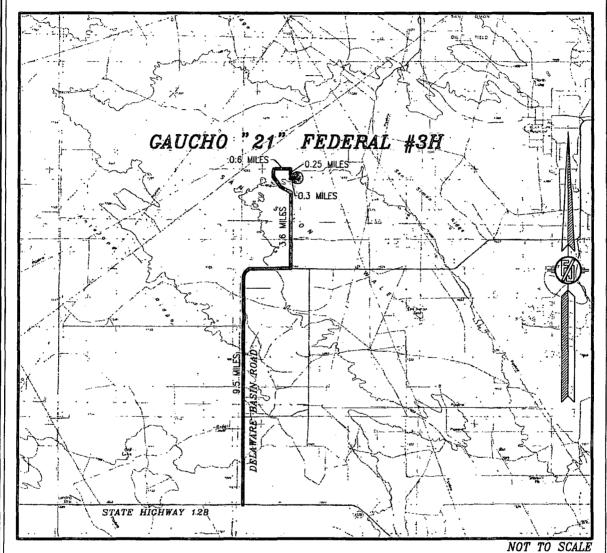

## SECTION 21, TOWNSHIP 22 SOUTH, RANGE 34 EAST, N.M.P.M. LEA COUNTY, STATE OF NEW MEXICO VICINITY MAP

DEVON ENERGY PRODUCTION COMPANY, L.P. GAUCHO "21" FEDERAL #3H LOCATED 200 FT. FROM THE SOUTH LINE AND 1450 FT. FROM THE WEST LINE OF

SECTION 21, TOWNSHIP 22 SOUTH, RANGE 34 EAST, N.M.P.M. LEA COUNTY, STATE OF NEW MEXICO

JULY 31, 2013

DIRECTIONS TO LOCATION
FROM THE INTERSECTION OF STATE HIGHWAY 128 AND DELAWARE
BASIN ROAD GO NORTH AND EAST APPROX. 9.5 MILES TO LEASE
ROAD ON LEFT (NORTH) TURN NORTH GO APPROX. 3.6 MILES TO A
LEASE ROAD ON RIGHT (EAST) TURN EAST GO APPROX. 0.6 MILES TO
LEASE ROAD ON RIGHT (SOUTH) TURN SOUTH GO APPROX. 0.25
MILES TO A ROAD LATH WITH RED AND WHITE FLAGGING, FOLLOW
LATHS FOR 0.1 MILES TO A PI LEFT ROAD LATH WITH RED AND
WHITE FLAGGING, TURN LEFT (EAST) GO EAST APPROX. 0.2 MILES TO
LOCATION.