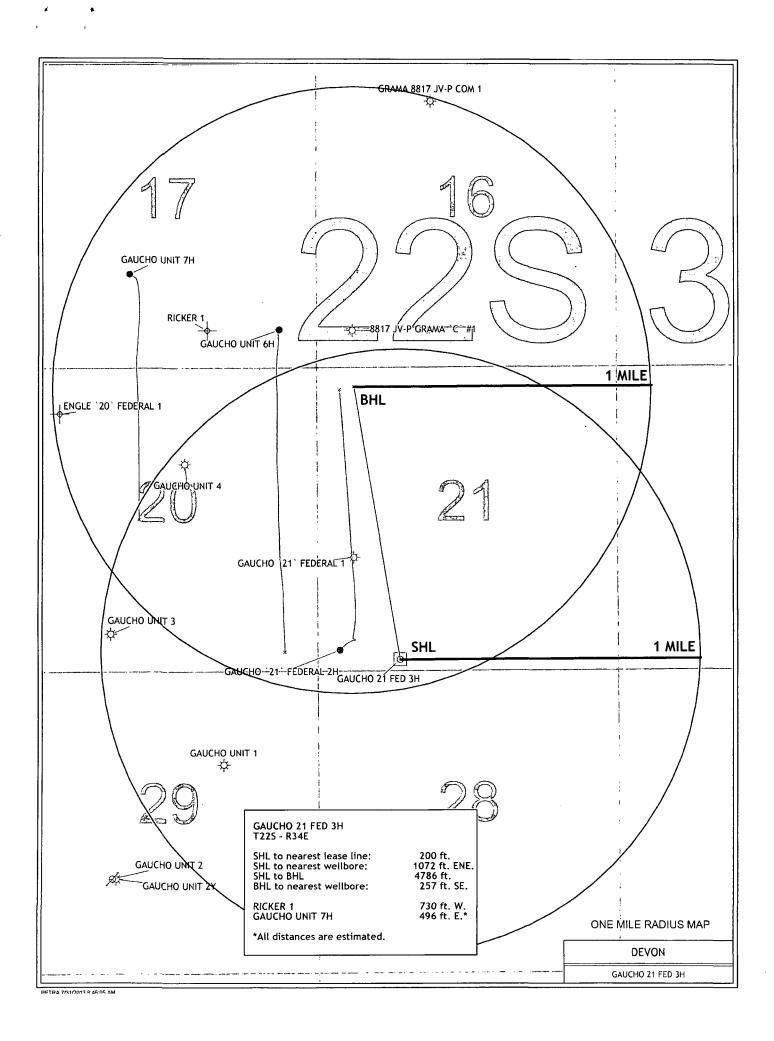

## WELL LOCATION AND ACREAGE DEDICATION PLAT

| 30-025-4213   | <sup>2</sup> Pool Code<br>97922 | WC-025 G-D6 52235      | 121L:B5 |
|---------------|---------------------------------|------------------------|---------|
| Property Code | <sup>5</sup> P                  | Well Number            |         |
| 70864         | GAUCH                           | 3Н                     |         |
| OGRID No.     | 8 O                             | <sup>9</sup> Elevation |         |
| 6137          | DEVON ENERGY PRO                | 3432.4                 |         |
|               | " Sur                           | face Location          |         |

| UL or lot no.<br>N | Section<br>21 | Township 22 S | Range<br>34 E | Lot Idn  | Feet from the 200 | North/South line<br>SOUTH | Feet from the<br>1450 | East/West line WEST | County<br>LEA |
|--------------------|---------------|---------------|---------------|----------|-------------------|---------------------------|-----------------------|---------------------|---------------|
|                    |               | •             | " E           | Bottom H | ole Location      | If Different Fro          | om Surface            |                     |               |
| UL or lot no.      | Section       | Township      | Range         | Lot Idn  | Feet from the     | North/South line          | Feet from the         | East/West line      | County        |
| D                  | 21            | 22 S          | 34 E          |          | 330               | NORTH                     | 660                   | WEST                | LEA           |
| 12 Dedicated Acre  | s (3 Joint    | or Infill 14  | Consolidatio  | n Code   |                   | L                         | 15 Order No.          | <u> </u>            |               |
| 160                |               |               |               | - 1      |                   |                           |                       |                     |               |

No allowable will be assigned to this completion until all interests have been consolidated or a non-standard unit has been approved by the division.

| N89'24'04" E 2638.76 FT                                                                                                                                                                                                                                                                                                                                                                                                                                                                                                                                                                                                                                                                                                                                                                                                                                                                                                                                                                                                                                                                                                                                                                                                                                                                                                                                                                                                                                                                                                                                                                                                                                                                                                                                                                                                                                                                                                                                                                                                                                                                                                        |             |
|--------------------------------------------------------------------------------------------------------------------------------------------------------------------------------------------------------------------------------------------------------------------------------------------------------------------------------------------------------------------------------------------------------------------------------------------------------------------------------------------------------------------------------------------------------------------------------------------------------------------------------------------------------------------------------------------------------------------------------------------------------------------------------------------------------------------------------------------------------------------------------------------------------------------------------------------------------------------------------------------------------------------------------------------------------------------------------------------------------------------------------------------------------------------------------------------------------------------------------------------------------------------------------------------------------------------------------------------------------------------------------------------------------------------------------------------------------------------------------------------------------------------------------------------------------------------------------------------------------------------------------------------------------------------------------------------------------------------------------------------------------------------------------------------------------------------------------------------------------------------------------------------------------------------------------------------------------------------------------------------------------------------------------------------------------------------------------------------------------------------------------|-------------|
| LAT. = 32.3844435N                                                                                                                                                                                                                                                                                                                                                                                                                                                                                                                                                                                                                                                                                                                                                                                                                                                                                                                                                                                                                                                                                                                                                                                                                                                                                                                                                                                                                                                                                                                                                                                                                                                                                                                                                                                                                                                                                                                                                                                                                                                                                                             |             |
| LONG. = 103.4835441W   LONG. = 103.4749979W   LONG. = 103.4664102W     NMSP EAST (FT)   NMSP EAST (FT)     N                                                                                                                                                                                                                                                                                                                                                                                                                                                                                                                                                                                                                                                                                                                                                                                                                                                                                                                                                                                                                                                                                                                                                                                                                                                                                                                                                                                                                                                                                                                                                                                                                                                                                                                                                                                                                                                                                                                                                                                                                   |             |
| NMSP EAST (FT)   N = 504634.03   N = 504661.61   N = 504676.74   the proposed bottom hole location or has a right to drill this well ut the proposed bottom hole location or has a right to drill this well ut the location pursuant to a contract with an owner of such a mineral or wo interest. Or hole to a voluntary pooling agreement or a computsory pooling or he location pursuant to a contract with an owner of such a mineral or wo interest. Or to a voluntary pooling agreement or a computsory pooling or he interest. Or to a voluntary pooling agreement or a computsory pooling or he interest. Or to a voluntary pooling agreement or a computsory pooling or he interest. Or to a voluntary pooling agreement or a computsory pooling or he interest. Or to a voluntary pooling agreement or a computsory pooling or he interest. Or to a voluntary pooling agreement or a computsory pooling or he interest. Or to a voluntary pooling agreement or a computsory pooling or he interest. Or to a voluntary pooling agreement or a computsory pooling or he interest. Or to a voluntary pooling agreement or a computsory pooling or he interest. Or to a voluntary pooling agreement or a computsory pooling or he interest. Or to a voluntary pooling agreement or a computsory pooling or he interest.                                                                                                                                                                                                                                                                                                                                                                                                                                                                                                                                                                                                                                                                                                                              | - 1         |
| N = 504634.03 N = 504661.61 N = 504676.74 E = 803661.09 E = 1806299.25 E = 808950.37 BOTTOM OF HOLE  BOTTOM OF HOLE  LAT = 32.7835424 N  N = 504634.03 N = 504661.61 N = 504676.74 E = 808950.37 Interproposed bottom hole location or has a right to drill this well at the location pursuant to a convact with an owner of such a mineral or wo interest, or to a voluntary pooling order interest. Or to a voluntary pooling order interest of the division.                                                                                                                                                                                                                                                                                                                                                                                                                                                                                                                                                                                                                                                                                                                                                                                                                                                                                                                                                                                                                                                                                                                                                                                                                                                                                                                                                                                                                                                                                                                                                                                                                                                                | , i         |
| BOTTOM OF HOLE  BOTTOM OF HOLE  LAT = 32.3835424 N                                                                                                                                                                                                                                                                                                                                                                                                                                                                                                                                                                                                                                                                                                                                                                                                                                                                                                                                                                                                                                                                                                                                                                                                                                                                                                                                                                                                                                                                                                                                                                                                                                                                                                                                                                                                                                                                                                                                                                                                                                                                             | this        |
|                                                                                                                                                                                                                                                                                                                                                                                                                                                                                                                                                                                                                                                                                                                                                                                                                                                                                                                                                                                                                                                                                                                                                                                                                                                                                                                                                                                                                                                                                                                                                                                                                                                                                                                                                                                                                                                                                                                                                                                                                                                                                                                                | orking      |
|                                                                                                                                                                                                                                                                                                                                                                                                                                                                                                                                                                                                                                                                                                                                                                                                                                                                                                                                                                                                                                                                                                                                                                                                                                                                                                                                                                                                                                                                                                                                                                                                                                                                                                                                                                                                                                                                                                                                                                                                                                                                                                                                | ıg          |
|                                                                                                                                                                                                                                                                                                                                                                                                                                                                                                                                                                                                                                                                                                                                                                                                                                                                                                                                                                                                                                                                                                                                                                                                                                                                                                                                                                                                                                                                                                                                                                                                                                                                                                                                                                                                                                                                                                                                                                                                                                                                                                                                |             |
|                                                                                                                                                                                                                                                                                                                                                                                                                                                                                                                                                                                                                                                                                                                                                                                                                                                                                                                                                                                                                                                                                                                                                                                                                                                                                                                                                                                                                                                                                                                                                                                                                                                                                                                                                                                                                                                                                                                                                                                                                                                                                                                                |             |
| MMSP EAST (FT)                                                                                                                                                                                                                                                                                                                                                                                                                                                                                                                                                                                                                                                                                                                                                                                                                                                                                                                                                                                                                                                                                                                                                                                                                                                                                                                                                                                                                                                                                                                                                                                                                                                                                                                                                                                                                                                                                                                                                                                                                                                                                                                 | <u>:014</u> |
|                                                                                                                                                                                                                                                                                                                                                                                                                                                                                                                                                                                                                                                                                                                                                                                                                                                                                                                                                                                                                                                                                                                                                                                                                                                                                                                                                                                                                                                                                                                                                                                                                                                                                                                                                                                                                                                                                                                                                                                                                                                                                                                                |             |
| III I E AGETATAL                                                                                                                                                                                                                                                                                                                                                                                                                                                                                                                                                                                                                                                                                                                                                                                                                                                                                                                                                                                                                                                                                                                                                                                                                                                                                                                                                                                                                                                                                                                                                                                                                                                                                                                                                                                                                                                                                                                                                                                                                                                                                                               | ialist      |
| The solution of the solution o | <u>unoc</u> |
|                                                                                                                                                                                                                                                                                                                                                                                                                                                                                                                                                                                                                                                                                                                                                                                                                                                                                                                                                                                                                                                                                                                                                                                                                                                                                                                                                                                                                                                                                                                                                                                                                                                                                                                                                                                                                                                                                                                                                                                                                                                                                                                                | Į           |
| W O CORNER SEC. 21   david.cook@dvn.com                                                                                                                                                                                                                                                                                                                                                                                                                                                                                                                                                                                                                                                                                                                                                                                                                                                                                                                                                                                                                                                                                                                                                                                                                                                                                                                                                                                                                                                                                                                                                                                                                                                                                                                                                                                                                                                                                                                                                                                                                                                                                        |             |
| LAT. = 32.3771852'N   E-mail Address LONG. = 103.4835548'W   DNF                                                                                                                                                                                                                                                                                                                                                                                                                                                                                                                                                                                                                                                                                                                                                                                                                                                                                                                                                                                                                                                                                                                                                                                                                                                                                                                                                                                                                                                                                                                                                                                                                                                                                                                                                                                                                                                                                                                                                                                                                                                               |             |
| NINCO EAST (ET)                                                                                                                                                                                                                                                                                                                                                                                                                                                                                                                                                                                                                                                                                                                                                                                                                                                                                                                                                                                                                                                                                                                                                                                                                                                                                                                                                                                                                                                                                                                                                                                                                                                                                                                                                                                                                                                                                                                                                                                                                                                                                                                |             |
| NOTE: OCCUPIED AND CONCILIDE COORDINATES SURVEYOR CERTIFICATION                                                                                                                                                                                                                                                                                                                                                                                                                                                                                                                                                                                                                                                                                                                                                                                                                                                                                                                                                                                                                                                                                                                                                                                                                                                                                                                                                                                                                                                                                                                                                                                                                                                                                                                                                                                                                                                                                                                                                                                                                                                                | 1           |
| E = 803678.74   ARE SHOWN USING THE NORTH   I hereby certify that the well location shown on this AMERICAN DATUM OF 1983 (NAD83).                                                                                                                                                                                                                                                                                                                                                                                                                                                                                                                                                                                                                                                                                                                                                                                                                                                                                                                                                                                                                                                                                                                                                                                                                                                                                                                                                                                                                                                                                                                                                                                                                                                                                                                                                                                                                                                                                                                                                                                              | is          |
| CALICHO 221" FEDERAL 43H USTED NEW MEXICO STATE PLANE EAST   plat was plotted from field notes of actual surveys                                                                                                                                                                                                                                                                                                                                                                                                                                                                                                                                                                                                                                                                                                                                                                                                                                                                                                                                                                                                                                                                                                                                                                                                                                                                                                                                                                                                                                                                                                                                                                                                                                                                                                                                                                                                                                                                                                                                                                                                               |             |
| COODDINATES VOE COID (MADES) DASIS   11                                                                                                                                                                                                                                                                                                                                                                                                                                                                                                                                                                                                                                                                                                                                                                                                                                                                                                                                                                                                                                                                                                                                                                                                                                                                                                                                                                                                                                                                                                                                                                                                                                                                                                                                                                                                                                                                                                                                                                                                                                                                                        |             |
| Service Servic | ľ           |
| LONG. = 103.4789034 W COORDINATES MODIFIED TO THE same is true and socrect to the best of my belief.  NMSP EAST (FT)  Surface.                                                                                                                                                                                                                                                                                                                                                                                                                                                                                                                                                                                                                                                                                                                                                                                                                                                                                                                                                                                                                                                                                                                                                                                                                                                                                                                                                                                                                                                                                                                                                                                                                                                                                                                                                                                                                                                                                                                                                                                                 |             |
| N = 499000.04   10001011,20131                                                                                                                                                                                                                                                                                                                                                                                                                                                                                                                                                                                                                                                                                                                                                                                                                                                                                                                                                                                                                                                                                                                                                                                                                                                                                                                                                                                                                                                                                                                                                                                                                                                                                                                                                                                                                                                                                                                                                                                                                                                                                                 | l           |
| E = 805134.27                                                                                                                                                                                                                                                                                                                                                                                                                                                                                                                                                                                                                                                                                                                                                                                                                                                                                                                                                                                                                                                                                                                                                                                                                                                                                                                                                                                                                                                                                                                                                                                                                                                                                                                                                                                                                                                                                                                                                                                                                                                                                                                  |             |
| [일 ' SURFACE '   [ (* (1호(기) ) ]                                                                                                                                                                                                                                                                                                                                                                                                                                                                                                                                                                                                                                                                                                                                                                                                                                                                                                                                                                                                                                                                                                                                                                                                                                                                                                                                                                                                                                                                                                                                                                                                                                                                                                                                                                                                                                                                                                                                                                                                                                                                                               |             |
| SW CORNER SEC. 21 / LOCATION / LAT. = 32.3699343'N / S.O. CORNER SEC. 21                                                                                                                                                                                                                                                                                                                                                                                                                                                                                                                                                                                                                                                                                                                                                                                                                                                                                                                                                                                                                                                                                                                                                                                                                                                                                                                                                                                                                                                                                                                                                                                                                                                                                                                                                                                                                                                                                                                                                                                                                                                       |             |
| $\  \exists 110NG = 10.34836075W   \cdot $                                                                                                                                                                                                                                                                                                                                                                                                                                                                                                                                                                                                                                                                                                                                                                                                                                                                                                                                                                                                                                                                                                                                                                                                                                                                                                                                                                                                                                                                                                                                                                                                                                                                                                                                                                                                                                                                                                                                                                               | n/h         |
| NMSP EAST (FT)   1 0   1 0 NG = 103 4750181W                                                                                                                                                                                                                                                                                                                                                                                                                                                                                                                                                                                                                                                                                                                                                                                                                                                                                                                                                                                                                                                                                                                                                                                                                                                                                                                                                                                                                                                                                                                                                                                                                                                                                                                                                                                                                                                                                                                                                                                                                                                                                   | 200         |
| N = 499355.33                                                                                                                                                                                                                                                                                                                                                                                                                                                                                                                                                                                                                                                                                                                                                                                                                                                                                                                                                                                                                                                                                                                                                                                                                                                                                                                                                                                                                                                                                                                                                                                                                                                                                                                                                                                                                                                                                                                                                                                                                                                                                                                  |             |
| 1450' + N = 499370.49                                                                                                                                                                                                                                                                                                                                                                                                                                                                                                                                                                                                                                                                                                                                                                                                                                                                                                                                                                                                                                                                                                                                                                                                                                                                                                                                                                                                                                                                                                                                                                                                                                                                                                                                                                                                                                                                                                                                                                                                                                                                                                          | ,,          |
| 11 1 2 300333.43                                                                                                                                                                                                                                                                                                                                                                                                                                                                                                                                                                                                                                                                                                                                                                                                                                                                                                                                                                                                                                                                                                                                                                                                                                                                                                                                                                                                                                                                                                                                                                                                                                                                                                                                                                                                                                                                                                                                                                                                                                                                                                               | j           |
| S89'40'20"W 2651.01 FT SURVEY NO. 2119A                                                                                                                                                                                                                                                                                                                                                                                                                                                                                                                                                                                                                                                                                                                                                                                                                                                                                                                                                                                                                                                                                                                                                                                                                                                                                                                                                                                                                                                                                                                                                                                                                                                                                                                                                                                                                                                                                                                                                                                                                                                                                        |             |