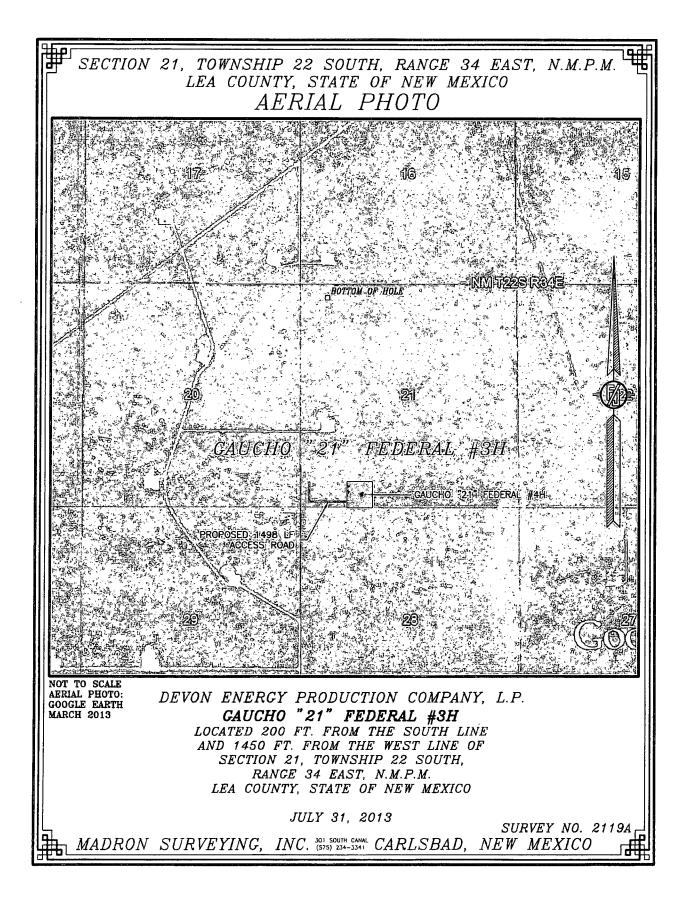

## SECTION 21, TOWNSHIP 22 SOUTH, RANGE 34 EAST, N.M.P.M. LEA COUNTY, STATE OF NEW MEXICO LOCATION VERIFICATION MAP

DEVON ENERGY PRODUCTION COMPANY, L.P.

GAUCHO "21" FEDERAL #3H

LOCATED 200 FT. FROM THE SOUTH LINE
AND 1450 FT. FROM THE WEST LINE OF
SECTION 21, TOWNSHIP 22 SOUTH,
RANGE 34 EAST, N.M.P.M.
LEA COUNTY, STATE OF NEW MEXICO

JULY 31, 2013

SURVEY NO. 2119A

MADRON SURVEYING, INC. 301 SOUTH CANAL CARLSBAD, NEW MEXICO