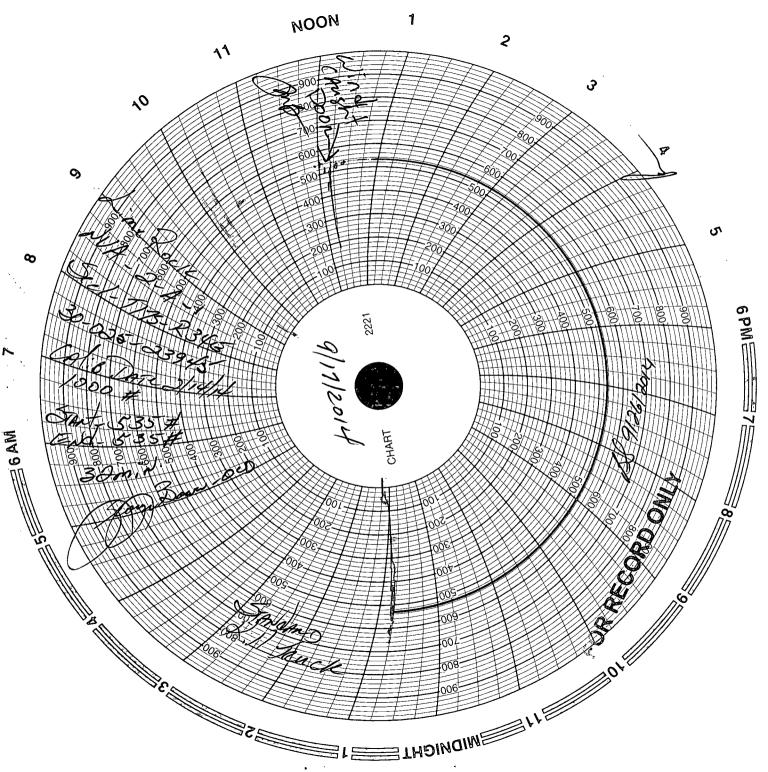

| Submit 1 Copy To Appropriate District                                                                                                                                                                                                                                                                                                                                                                                                                                                                                                                                                                                                                                                                                                                                                                                                                                                                                                                                                                                                                                                                                                                                                                                                                                                                                                                                                                                                                                                                                                                                                                                                                                                                                                                                                                                                                                                                                                                                                                                                                                                                                          | Office District 1 – (575) 393-6161 Energy, Minerals and Natural Resources 025 N. French Dr., Hobbs, NM 88240 District II – (575) 748-1283 OH. CONSERVATION DIVISION |                                       | Form C-103                                 |
|--------------------------------------------------------------------------------------------------------------------------------------------------------------------------------------------------------------------------------------------------------------------------------------------------------------------------------------------------------------------------------------------------------------------------------------------------------------------------------------------------------------------------------------------------------------------------------------------------------------------------------------------------------------------------------------------------------------------------------------------------------------------------------------------------------------------------------------------------------------------------------------------------------------------------------------------------------------------------------------------------------------------------------------------------------------------------------------------------------------------------------------------------------------------------------------------------------------------------------------------------------------------------------------------------------------------------------------------------------------------------------------------------------------------------------------------------------------------------------------------------------------------------------------------------------------------------------------------------------------------------------------------------------------------------------------------------------------------------------------------------------------------------------------------------------------------------------------------------------------------------------------------------------------------------------------------------------------------------------------------------------------------------------------------------------------------------------------------------------------------------------|---------------------------------------------------------------------------------------------------------------------------------------------------------------------|---------------------------------------|--------------------------------------------|
|                                                                                                                                                                                                                                                                                                                                                                                                                                                                                                                                                                                                                                                                                                                                                                                                                                                                                                                                                                                                                                                                                                                                                                                                                                                                                                                                                                                                                                                                                                                                                                                                                                                                                                                                                                                                                                                                                                                                                                                                                                                                                                                                |                                                                                                                                                                     |                                       | Revised August 1, 2011                     |
| 1625 N. French Dr., Hobbs, NM 88240                                                                                                                                                                                                                                                                                                                                                                                                                                                                                                                                                                                                                                                                                                                                                                                                                                                                                                                                                                                                                                                                                                                                                                                                                                                                                                                                                                                                                                                                                                                                                                                                                                                                                                                                                                                                                                                                                                                                                                                                                                                                                            |                                                                                                                                                                     |                                       | WELL API NO.                               |
| <u>District II</u> – (575) 748-1283<br>811 S. First St., Artesia, NM 88210                                                                                                                                                                                                                                                                                                                                                                                                                                                                                                                                                                                                                                                                                                                                                                                                                                                                                                                                                                                                                                                                                                                                                                                                                                                                                                                                                                                                                                                                                                                                                                                                                                                                                                                                                                                                                                                                                                                                                                                                                                                     |                                                                                                                                                                     |                                       | 30-025-23945                               |
| <u>District III</u> – (505) 334-6178 1220 South St. Francis Dr.                                                                                                                                                                                                                                                                                                                                                                                                                                                                                                                                                                                                                                                                                                                                                                                                                                                                                                                                                                                                                                                                                                                                                                                                                                                                                                                                                                                                                                                                                                                                                                                                                                                                                                                                                                                                                                                                                                                                                                                                                                                                |                                                                                                                                                                     | 5. Indicate Type of Lease STATE S FEE |                                            |
| 1000 Rio Brazos Rd., Aztec, NM 87410<br>District IV – (505) 476-3460  Santa Fe, NM 87505                                                                                                                                                                                                                                                                                                                                                                                                                                                                                                                                                                                                                                                                                                                                                                                                                                                                                                                                                                                                                                                                                                                                                                                                                                                                                                                                                                                                                                                                                                                                                                                                                                                                                                                                                                                                                                                                                                                                                                                                                                       |                                                                                                                                                                     | 6. State Oil & Gas Lease No.          |                                            |
| 1220 S. St. Francis Dr., Santa Fe, NM                                                                                                                                                                                                                                                                                                                                                                                                                                                                                                                                                                                                                                                                                                                                                                                                                                                                                                                                                                                                                                                                                                                                                                                                                                                                                                                                                                                                                                                                                                                                                                                                                                                                                                                                                                                                                                                                                                                                                                                                                                                                                          |                                                                                                                                                                     |                                       |                                            |
| 87505<br>SUNDRY NOT                                                                                                                                                                                                                                                                                                                                                                                                                                                                                                                                                                                                                                                                                                                                                                                                                                                                                                                                                                                                                                                                                                                                                                                                                                                                                                                                                                                                                                                                                                                                                                                                                                                                                                                                                                                                                                                                                                                                                                                                                                                                                                            | ICES AND REPORTS ON WELLS                                                                                                                                           | S                                     | 7. Lease Name or Unit Agreement Name       |
| (DO NOT USE THIS CORM COR DRODOSALS TO DRILL OR TO DEEDEN OR DULIC DACK TO A                                                                                                                                                                                                                                                                                                                                                                                                                                                                                                                                                                                                                                                                                                                                                                                                                                                                                                                                                                                                                                                                                                                                                                                                                                                                                                                                                                                                                                                                                                                                                                                                                                                                                                                                                                                                                                                                                                                                                                                                                                                   |                                                                                                                                                                     |                                       |                                            |
| DIFFERENT RESERVOIR. USE "APPLICATION FOR PERMIT" (FORM C-101) FOR SUCHCE PROPOSALS.)                                                                                                                                                                                                                                                                                                                                                                                                                                                                                                                                                                                                                                                                                                                                                                                                                                                                                                                                                                                                                                                                                                                                                                                                                                                                                                                                                                                                                                                                                                                                                                                                                                                                                                                                                                                                                                                                                                                                                                                                                                          |                                                                                                                                                                     |                                       | North Vacuum ABO North Unit                |
| 1. Type of Well: Oil Well                                                                                                                                                                                                                                                                                                                                                                                                                                                                                                                                                                                                                                                                                                                                                                                                                                                                                                                                                                                                                                                                                                                                                                                                                                                                                                                                                                                                                                                                                                                                                                                                                                                                                                                                                                                                                                                                                                                                                                                                                                                                                                      | Gas Well     Other Injection                                                                                                                                        |                                       | 8. Well Number #1                          |
| 2. Name of Operator                                                                                                                                                                                                                                                                                                                                                                                                                                                                                                                                                                                                                                                                                                                                                                                                                                                                                                                                                                                                                                                                                                                                                                                                                                                                                                                                                                                                                                                                                                                                                                                                                                                                                                                                                                                                                                                                                                                                                                                                                                                                                                            |                                                                                                                                                                     | EP 2 4 2014                           | 9. OGRID Number                            |
| Lime Rock Resources II                                                                                                                                                                                                                                                                                                                                                                                                                                                                                                                                                                                                                                                                                                                                                                                                                                                                                                                                                                                                                                                                                                                                                                                                                                                                                                                                                                                                                                                                                                                                                                                                                                                                                                                                                                                                                                                                                                                                                                                                                                                                                                         | – A, L.P.                                                                                                                                                           | )EI # -                               | 277558                                     |
| 3. Address of Operator                                                                                                                                                                                                                                                                                                                                                                                                                                                                                                                                                                                                                                                                                                                                                                                                                                                                                                                                                                                                                                                                                                                                                                                                                                                                                                                                                                                                                                                                                                                                                                                                                                                                                                                                                                                                                                                                                                                                                                                                                                                                                                         | 4600, Houston, TX 77002                                                                                                                                             | - STILED                              | 10. Pool name or Wildcat Vacuum; ABO North |
| 4. Well Location                                                                                                                                                                                                                                                                                                                                                                                                                                                                                                                                                                                                                                                                                                                                                                                                                                                                                                                                                                                                                                                                                                                                                                                                                                                                                                                                                                                                                                                                                                                                                                                                                                                                                                                                                                                                                                                                                                                                                                                                                                                                                                               | 4000, Houston, 17, 77002                                                                                                                                            | RECEIVED                              | Vacuum, Abo Norui                          |
|                                                                                                                                                                                                                                                                                                                                                                                                                                                                                                                                                                                                                                                                                                                                                                                                                                                                                                                                                                                                                                                                                                                                                                                                                                                                                                                                                                                                                                                                                                                                                                                                                                                                                                                                                                                                                                                                                                                                                                                                                                                                                                                                |                                                                                                                                                                     |                                       |                                            |
| Unit Letter N : 460 feet from the South line and 1980 feet from the West line                                                                                                                                                                                                                                                                                                                                                                                                                                                                                                                                                                                                                                                                                                                                                                                                                                                                                                                                                                                                                                                                                                                                                                                                                                                                                                                                                                                                                                                                                                                                                                                                                                                                                                                                                                                                                                                                                                                                                                                                                                                  |                                                                                                                                                                     |                                       |                                            |
| Section 1 Township 17S Range 34E NMPM County Eddy County, NM  11. Elevation (Show whether DR, RKB, RT, GR, etc.)                                                                                                                                                                                                                                                                                                                                                                                                                                                                                                                                                                                                                                                                                                                                                                                                                                                                                                                                                                                                                                                                                                                                                                                                                                                                                                                                                                                                                                                                                                                                                                                                                                                                                                                                                                                                                                                                                                                                                                                                               |                                                                                                                                                                     |                                       |                                            |
| 11. Elevation (Snow whether DR; KKB, RI, GR, etc.)                                                                                                                                                                                                                                                                                                                                                                                                                                                                                                                                                                                                                                                                                                                                                                                                                                                                                                                                                                                                                                                                                                                                                                                                                                                                                                                                                                                                                                                                                                                                                                                                                                                                                                                                                                                                                                                                                                                                                                                                                                                                             |                                                                                                                                                                     |                                       |                                            |
| 是一个时间,我们就是一个时间,我们就是一个时间,我们就是一个时间,我们就是一个时间,我们就是一个时间,我们就是一个时间,我们就是一个时间,我们就是一个时间,我们就                                                                                                                                                                                                                                                                                                                                                                                                                                                                                                                                                                                                                                                                                                                                                                                                                                                                                                                                                                                                                                                                                                                                                                                                                                                                                                                                                                                                                                                                                                                                                                                                                                                                                                                                                                                                                                                                                                                                                                                                                                              |                                                                                                                                                                     |                                       |                                            |
| 12. Check Appropriate Box to Indicate Nature of Notice, Report or Other Data                                                                                                                                                                                                                                                                                                                                                                                                                                                                                                                                                                                                                                                                                                                                                                                                                                                                                                                                                                                                                                                                                                                                                                                                                                                                                                                                                                                                                                                                                                                                                                                                                                                                                                                                                                                                                                                                                                                                                                                                                                                   |                                                                                                                                                                     |                                       |                                            |
|                                                                                                                                                                                                                                                                                                                                                                                                                                                                                                                                                                                                                                                                                                                                                                                                                                                                                                                                                                                                                                                                                                                                                                                                                                                                                                                                                                                                                                                                                                                                                                                                                                                                                                                                                                                                                                                                                                                                                                                                                                                                                                                                |                                                                                                                                                                     |                                       |                                            |
|                                                                                                                                                                                                                                                                                                                                                                                                                                                                                                                                                                                                                                                                                                                                                                                                                                                                                                                                                                                                                                                                                                                                                                                                                                                                                                                                                                                                                                                                                                                                                                                                                                                                                                                                                                                                                                                                                                                                                                                                                                                                                                                                |                                                                                                                                                                     |                                       | SSEQUENT REPORT OF:                        |
| PERFORM REMEDIAL WORK  PLUG AND ABANDON  REMEDIAL WORI                                                                                                                                                                                                                                                                                                                                                                                                                                                                                                                                                                                                                                                                                                                                                                                                                                                                                                                                                                                                                                                                                                                                                                                                                                                                                                                                                                                                                                                                                                                                                                                                                                                                                                                                                                                                                                                                                                                                                                                                                                                                         |                                                                                                                                                                     |                                       | _                                          |
| TEMPORARILY ABANDON                                                                                                                                                                                                                                                                                                                                                                                                                                                                                                                                                                                                                                                                                                                                                                                                                                                                                                                                                                                                                                                                                                                                                                                                                                                                                                                                                                                                                                                                                                                                                                                                                                                                                                                                                                                                                                                                                                                                                                                                                                                                                                            | CHANGE PLANS   MULTIPLE COMPL                                                                                                                                       | COMMENCE DR                           | ILLING OPNS. P AND A                       |
| PULL OR ALTER CASING DOWNHOLE COMMINGLE                                                                                                                                                                                                                                                                                                                                                                                                                                                                                                                                                                                                                                                                                                                                                                                                                                                                                                                                                                                                                                                                                                                                                                                                                                                                                                                                                                                                                                                                                                                                                                                                                                                                                                                                                                                                                                                                                                                                                                                                                                                                                        | MOLTIPLE COMPL                                                                                                                                                      | CASING/CEIVIEN                        | П 30В                                      |
| DOVINIOLE COMMUNICEE                                                                                                                                                                                                                                                                                                                                                                                                                                                                                                                                                                                                                                                                                                                                                                                                                                                                                                                                                                                                                                                                                                                                                                                                                                                                                                                                                                                                                                                                                                                                                                                                                                                                                                                                                                                                                                                                                                                                                                                                                                                                                                           |                                                                                                                                                                     |                                       |                                            |
| OTHER:                                                                                                                                                                                                                                                                                                                                                                                                                                                                                                                                                                                                                                                                                                                                                                                                                                                                                                                                                                                                                                                                                                                                                                                                                                                                                                                                                                                                                                                                                                                                                                                                                                                                                                                                                                                                                                                                                                                                                                                                                                                                                                                         | $\boxtimes$                                                                                                                                                         | OTHER: MI                             |                                            |
| 13. Describe proposed or completed operations. (Clearly state all pertinent details, and give pertinent dates, including estimated date                                                                                                                                                                                                                                                                                                                                                                                                                                                                                                                                                                                                                                                                                                                                                                                                                                                                                                                                                                                                                                                                                                                                                                                                                                                                                                                                                                                                                                                                                                                                                                                                                                                                                                                                                                                                                                                                                                                                                                                        |                                                                                                                                                                     |                                       |                                            |
| of starting any proposed work). SEE RULE 19.15.7.14 NMAC. For Multiple Completions: Attach wellbore diagram of                                                                                                                                                                                                                                                                                                                                                                                                                                                                                                                                                                                                                                                                                                                                                                                                                                                                                                                                                                                                                                                                                                                                                                                                                                                                                                                                                                                                                                                                                                                                                                                                                                                                                                                                                                                                                                                                                                                                                                                                                 |                                                                                                                                                                     |                                       |                                            |
| proposed completion or recompletion.                                                                                                                                                                                                                                                                                                                                                                                                                                                                                                                                                                                                                                                                                                                                                                                                                                                                                                                                                                                                                                                                                                                                                                                                                                                                                                                                                                                                                                                                                                                                                                                                                                                                                                                                                                                                                                                                                                                                                                                                                                                                                           |                                                                                                                                                                     |                                       |                                            |
| MIRU Standard Energy Services rig. Released Loc-Set packer. POOH and LD 2-3/8" tubing. Found hole in top upset on joint #53. Ran                                                                                                                                                                                                                                                                                                                                                                                                                                                                                                                                                                                                                                                                                                                                                                                                                                                                                                                                                                                                                                                                                                                                                                                                                                                                                                                                                                                                                                                                                                                                                                                                                                                                                                                                                                                                                                                                                                                                                                                               |                                                                                                                                                                     |                                       |                                            |
| re-dressed nickel-plated Arrowset 1-X packer for 4-1/2" 11.60# casing with on/off tool with "F" profile on 2-3/8" 4.7" J-55 8rd EUE IPC                                                                                                                                                                                                                                                                                                                                                                                                                                                                                                                                                                                                                                                                                                                                                                                                                                                                                                                                                                                                                                                                                                                                                                                                                                                                                                                                                                                                                                                                                                                                                                                                                                                                                                                                                                                                                                                                                                                                                                                        |                                                                                                                                                                     |                                       |                                            |
| tubing. Set packer @ 8,520' with 12k lbs compression. Loaded annulus with 130 bbls 2% KCl packer fluid with corrosion inhibitor, O2                                                                                                                                                                                                                                                                                                                                                                                                                                                                                                                                                                                                                                                                                                                                                                                                                                                                                                                                                                                                                                                                                                                                                                                                                                                                                                                                                                                                                                                                                                                                                                                                                                                                                                                                                                                                                                                                                                                                                                                            |                                                                                                                                                                     |                                       |                                            |
| scavenger, and biocide. Pressured annulus to 600 psi for 30 minute test. Rigged down and released equipment.                                                                                                                                                                                                                                                                                                                                                                                                                                                                                                                                                                                                                                                                                                                                                                                                                                                                                                                                                                                                                                                                                                                                                                                                                                                                                                                                                                                                                                                                                                                                                                                                                                                                                                                                                                                                                                                                                                                                                                                                                   |                                                                                                                                                                     |                                       |                                            |
| Ran MIT on 9/17/2014– held pressure. Witnessed and approved by NM OCD representative.                                                                                                                                                                                                                                                                                                                                                                                                                                                                                                                                                                                                                                                                                                                                                                                                                                                                                                                                                                                                                                                                                                                                                                                                                                                                                                                                                                                                                                                                                                                                                                                                                                                                                                                                                                                                                                                                                                                                                                                                                                          |                                                                                                                                                                     |                                       |                                            |
| Chart Attached.                                                                                                                                                                                                                                                                                                                                                                                                                                                                                                                                                                                                                                                                                                                                                                                                                                                                                                                                                                                                                                                                                                                                                                                                                                                                                                                                                                                                                                                                                                                                                                                                                                                                                                                                                                                                                                                                                                                                                                                                                                                                                                                |                                                                                                                                                                     |                                       |                                            |
|                                                                                                                                                                                                                                                                                                                                                                                                                                                                                                                                                                                                                                                                                                                                                                                                                                                                                                                                                                                                                                                                                                                                                                                                                                                                                                                                                                                                                                                                                                                                                                                                                                                                                                                                                                                                                                                                                                                                                                                                                                                                                                                                |                                                                                                                                                                     |                                       |                                            |
|                                                                                                                                                                                                                                                                                                                                                                                                                                                                                                                                                                                                                                                                                                                                                                                                                                                                                                                                                                                                                                                                                                                                                                                                                                                                                                                                                                                                                                                                                                                                                                                                                                                                                                                                                                                                                                                                                                                                                                                                                                                                                                                                |                                                                                                                                                                     |                                       |                                            |
| Spud Date:                                                                                                                                                                                                                                                                                                                                                                                                                                                                                                                                                                                                                                                                                                                                                                                                                                                                                                                                                                                                                                                                                                                                                                                                                                                                                                                                                                                                                                                                                                                                                                                                                                                                                                                                                                                                                                                                                                                                                                                                                                                                                                                     | Rig Release D                                                                                                                                                       | ate:                                  |                                            |
|                                                                                                                                                                                                                                                                                                                                                                                                                                                                                                                                                                                                                                                                                                                                                                                                                                                                                                                                                                                                                                                                                                                                                                                                                                                                                                                                                                                                                                                                                                                                                                                                                                                                                                                                                                                                                                                                                                                                                                                                                                                                                                                                |                                                                                                                                                                     |                                       |                                            |
| I hereby certify that the information above is true and complete to the best of my knowledge and belief.                                                                                                                                                                                                                                                                                                                                                                                                                                                                                                                                                                                                                                                                                                                                                                                                                                                                                                                                                                                                                                                                                                                                                                                                                                                                                                                                                                                                                                                                                                                                                                                                                                                                                                                                                                                                                                                                                                                                                                                                                       |                                                                                                                                                                     |                                       |                                            |
|                                                                                                                                                                                                                                                                                                                                                                                                                                                                                                                                                                                                                                                                                                                                                                                                                                                                                                                                                                                                                                                                                                                                                                                                                                                                                                                                                                                                                                                                                                                                                                                                                                                                                                                                                                                                                                                                                                                                                                                                                                                                                                                                |                                                                                                                                                                     |                                       |                                            |
| SIGNATURE TITLE Production Supervisor DATE 09/23/2014                                                                                                                                                                                                                                                                                                                                                                                                                                                                                                                                                                                                                                                                                                                                                                                                                                                                                                                                                                                                                                                                                                                                                                                                                                                                                                                                                                                                                                                                                                                                                                                                                                                                                                                                                                                                                                                                                                                                                                                                                                                                          |                                                                                                                                                                     |                                       |                                            |
| SIGNATURE TITLE Production Supervisor DATE 09/23/2014                                                                                                                                                                                                                                                                                                                                                                                                                                                                                                                                                                                                                                                                                                                                                                                                                                                                                                                                                                                                                                                                                                                                                                                                                                                                                                                                                                                                                                                                                                                                                                                                                                                                                                                                                                                                                                                                                                                                                                                                                                                                          |                                                                                                                                                                     |                                       |                                            |
| The second of the December of the State of t |                                                                                                                                                                     |                                       |                                            |
| Type or print name Michael Barrett E-mail address: mbarrett@limerockresources.com PHONE: 575-623-8424  For State Use Only                                                                                                                                                                                                                                                                                                                                                                                                                                                                                                                                                                                                                                                                                                                                                                                                                                                                                                                                                                                                                                                                                                                                                                                                                                                                                                                                                                                                                                                                                                                                                                                                                                                                                                                                                                                                                                                                                                                                                                                                      |                                                                                                                                                                     |                                       |                                            |
|                                                                                                                                                                                                                                                                                                                                                                                                                                                                                                                                                                                                                                                                                                                                                                                                                                                                                                                                                                                                                                                                                                                                                                                                                                                                                                                                                                                                                                                                                                                                                                                                                                                                                                                                                                                                                                                                                                                                                                                                                                                                                                                                |                                                                                                                                                                     |                                       |                                            |
| APPROVED BY: Bill Somamake TITLE Staff Manager DATE 9/26/2014                                                                                                                                                                                                                                                                                                                                                                                                                                                                                                                                                                                                                                                                                                                                                                                                                                                                                                                                                                                                                                                                                                                                                                                                                                                                                                                                                                                                                                                                                                                                                                                                                                                                                                                                                                                                                                                                                                                                                                                                                                                                  |                                                                                                                                                                     |                                       |                                            |
| Conditions of Approval (if any):                                                                                                                                                                                                                                                                                                                                                                                                                                                                                                                                                                                                                                                                                                                                                                                                                                                                                                                                                                                                                                                                                                                                                                                                                                                                                                                                                                                                                                                                                                                                                                                                                                                                                                                                                                                                                                                                                                                                                                                                                                                                                               |                                                                                                                                                                     |                                       |                                            |