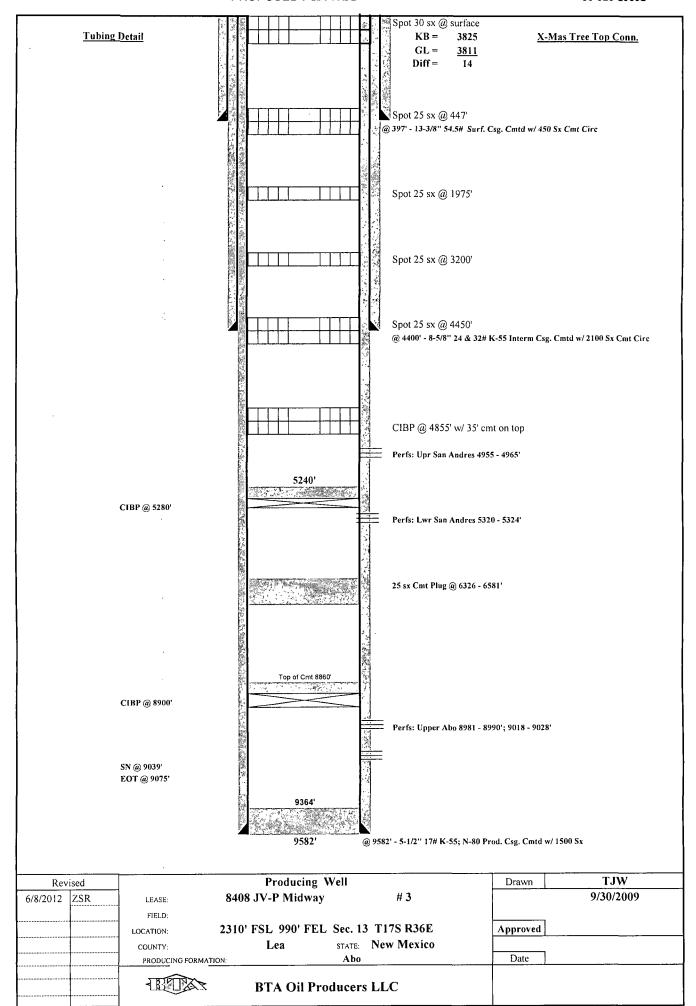

| Submit 3 Copies To Appropriate District Office                                                                                                                                                               | State of New Mexico<br>Energy, Minerals and Natural Resources  |                                                      | Form C-103                                                                                                  |
|--------------------------------------------------------------------------------------------------------------------------------------------------------------------------------------------------------------|----------------------------------------------------------------|------------------------------------------------------|-------------------------------------------------------------------------------------------------------------|
| District I<br>1625 N. French Dr., Hobbs, NM 88240                                                                                                                                                            |                                                                |                                                      | March 4, 2004 WELL API NO.                                                                                  |
| <u>District II</u><br>1301 W. Grand Ave., Artesia, NM 88210                                                                                                                                                  | OIL CONSERVAT                                                  | ION DIVISION                                         | 30-025-29692                                                                                                |
| District III                                                                                                                                                                                                 | 1220 South St.                                                 | Francis Dr.                                          | 5. Indicate Type of Lease STATE □ FEE □                                                                     |
| 1000 Rio Brazos Rd., Aztec, NM 87410-<br>District IV                                                                                                                                                         | Santa Fe, NN                                                   | M 87505                                              | 6. State Oil & Gas Lease No.                                                                                |
| 1220 S. St. Francis Dr., Santa Fe, NM<br>87505                                                                                                                                                               |                                                                |                                                      | E-8581                                                                                                      |
|                                                                                                                                                                                                              | S AND REPORTS ON WE                                            |                                                      | 7. Lease Name or Unit Agreement Name                                                                        |
| (DO NOT USE THIS FORM FOR PROPOSAI DIFFERENT RESERVOIR. USE "APPLICAT                                                                                                                                        |                                                                |                                                      | Midway 8408 IV D                                                                                            |
| PROPOSALS.)                                                                                                                                                                                                  |                                                                | HOBBS OCD                                            | Midway, 8408 JV-P  8. Well Number                                                                           |
| Type of Well:     Oil Well                                                                                                                                                                                   | ther                                                           | •                                                    | 3                                                                                                           |
|                                                                                                                                                                                                              | tile!                                                          | SEP 29 2014                                          | 0. OCDID N 200207                                                                                           |
| 2. Name of Operator BTA Oil Producers LLC                                                                                                                                                                    | /                                                              | UL.                                                  | 9. OGRID Number 260297                                                                                      |
| 3. Address of Operator                                                                                                                                                                                       |                                                                | RECEIVED                                             | 10. Pool name or Wildcat                                                                                    |
| 104 S. Pecos, Midland, TX 79701  4. Well Location                                                                                                                                                            |                                                                |                                                      | Spencer, San Andres 57510                                                                                   |
|                                                                                                                                                                                                              |                                                                |                                                      |                                                                                                             |
| Unit Letter 1 : 22 Section 13                                                                                                                                                                                | feet from the <u>Sou</u> Township 17S                          | th line and 9<br>Range 36E                           | 990 feet from the east line  NMPM Lea County                                                                |
|                                                                                                                                                                                                              | 1. Elevation (Show whether                                     |                                                      |                                                                                                             |
|                                                                                                                                                                                                              | 3811' GR                                                       |                                                      |                                                                                                             |
| Pit or Below-grade Tank Application (For pit or below-grade tank closures, a form C-144 must be attached) Pit Location: UL Sect Twp Rng Pit type Depth to Groundwater Distance from nearest fresh water well |                                                                |                                                      |                                                                                                             |
| Distance from nearest surface water                                                                                                                                                                          | Below-grade Tank Location                                      |                                                      |                                                                                                             |
| feet from theline and                                                                                                                                                                                        | feet from theline                                              |                                                      |                                                                                                             |
| 12 Chaols Am                                                                                                                                                                                                 | anomniata Day ta Indiaa                                        | ta Natura of Natica                                  | Donout on Othon Data                                                                                        |
| NOTICE OF INTE                                                                                                                                                                                               | propriate Box to Indicate                                      |                                                      | SSEQUENT_REPORT_OF:                                                                                         |
|                                                                                                                                                                                                              | PLUG AND ABANDON                                               | REMEDIA E-PER                                        | ANTENIC G $\Box$                                                                                            |
|                                                                                                                                                                                                              |                                                                |                                                      |                                                                                                             |
| TEMPORARILY ABANDON 📋 (                                                                                                                                                                                      | CHANGE PLANS                                                   | COMMEN P&A N                                         | PRA PAR                                                                                                     |
| PULL The Oil Conservation Divi                                                                                                                                                                               | AULTIPLE                                                       | CASING 7 CSNG                                        |                                                                                                             |
| MUST BE NOTIFIED 24 H                                                                                                                                                                                        | COMPLETION                                                     | CEMENT TA                                            | <del></del>                                                                                                 |
| OTHER:                                                                                                                                                                                                       |                                                                | OTHER:                                               |                                                                                                             |
| Prior to the beginning of open is Describe proposed of complete                                                                                                                                              | ed operations. (Clearly state                                  | e all pertinent details, ar                          | nd give pertinent dates, including estimated date                                                           |
|                                                                                                                                                                                                              | . SEE RULE 1103. For M                                         | ultiple Completions: A                               | ttach wellbore diagram of proposed completion                                                               |
| or recompletion. BTA Oil Producers LLC proposes                                                                                                                                                              | to P& Δ this well as follows                                   |                                                      |                                                                                                             |
| 1 MODILINI NIDAVILATI                                                                                                                                                                                        | OD DOLL/ d a suine-                                            |                                                      |                                                                                                             |
| 2 Set CIBP @ 4855' w/35' cr                                                                                                                                                                                  | nt on top - BY W.L.                                            | OR 255x3 1                                           | 3y 715G.                                                                                                    |
| 3 Spot 25 sx cmt @ 4450° -                                                                                                                                                                                   | - WOCHTAL                                                      |                                                      |                                                                                                             |
| 4 Spot 25 sx cmt @ 3200'<br>5 Spot 25 sx cmt @ 1975'                                                                                                                                                         | Circ M L F                                                     | . between all plugs                                  |                                                                                                             |
| PERF \$ \$6. Spot 25 sx cmt @ 447'                                                                                                                                                                           |                                                                | , -                                                  | TINSING FOUT TO SUBFACE                                                                                     |
| 502 7 Spot 30 sx cmt at surface                                                                                                                                                                              |                                                                |                                                      |                                                                                                             |
|                                                                                                                                                                                                              |                                                                |                                                      | SURFACE ALL CSG. STRINGS                                                                                    |
| I hereby certify that the information about grade tank has been/will be constructed or close                                                                                                                 | ove is true and complete to t<br>sed according to NMOCD guidel | he best of my knowledg<br>ines 🔲, a general permit 🗀 | ge and belief. I further certify that any pit or below-<br>] or an (attached) alternative OCD-approved plan |
| Man Oin allow                                                                                                                                                                                                | Λ.                                                             |                                                      |                                                                                                             |
| SIGNATURE TO WARRE Type or print name Pam Inskeep                                                                                                                                                            |                                                                | E <u>Regulatory Admini</u><br>address: pinskeep@bt   |                                                                                                             |
| - ypo or print name 1 am moneep                                                                                                                                                                              | 13 muii                                                        | ps.tp@bt                                             | (35)                                                                                                        |
| This space for State use)                                                                                                                                                                                    | . 0                                                            |                                                      | , , /                                                                                                       |
| - Mal                                                                                                                                                                                                        | 14                                                             | 1.15                                                 | 001111010000000000000000000000000000000                                                                     |
| APPPROVED BY VOILUX                                                                                                                                                                                          | TITLI                                                          | Lyw. Ju                                              | pewerse DATE 9/29/2014                                                                                      |
| Conditions of approval, if any:                                                                                                                                                                              |                                                                |                                                      | •                                                                                                           |