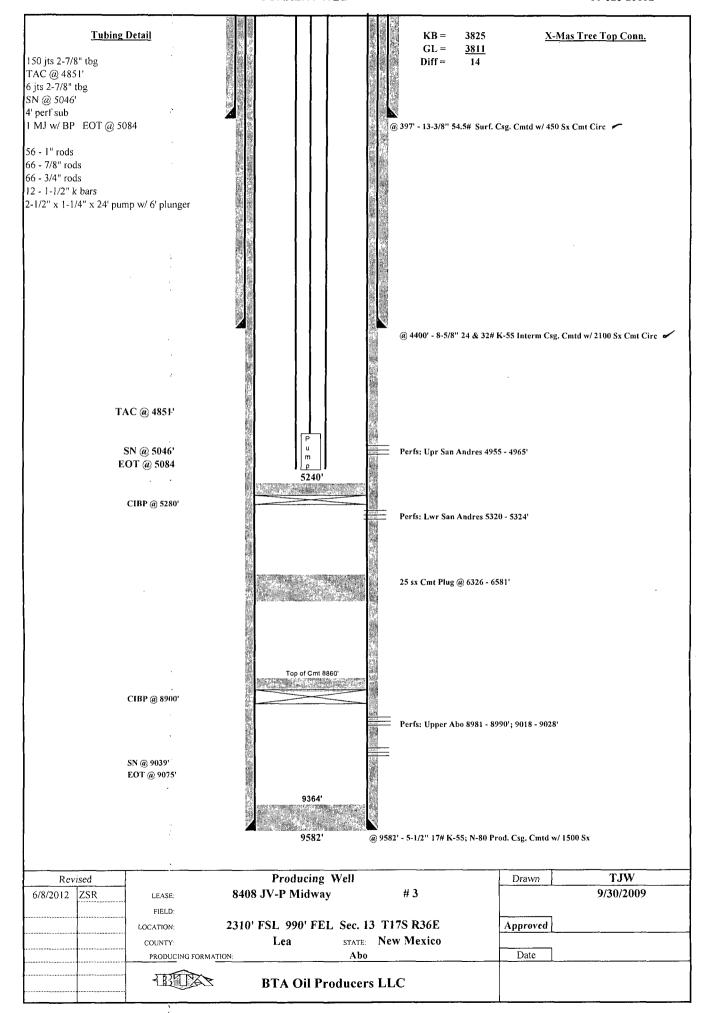

| Submit 3 Copies To Appropriate District Office                                                                                                                                                               | State of New Mexico<br>Energy, Minerals and Natural Resources  |                                                      | Form C-103                                                                                                  |
|--------------------------------------------------------------------------------------------------------------------------------------------------------------------------------------------------------------|----------------------------------------------------------------|------------------------------------------------------|-------------------------------------------------------------------------------------------------------------|
| District I<br>1625 N. French Dr., Hobbs, NM 88240                                                                                                                                                            |                                                                |                                                      | March 4, 2004 WELL API NO.                                                                                  |
| <u>District II</u><br>1301 W. Grand Ave., Artesia, NM 88210                                                                                                                                                  | OIL CONSERVAT                                                  | ION DIVISION                                         | 30-025-29692                                                                                                |
| District III                                                                                                                                                                                                 | 1220 South St.                                                 | Francis Dr.                                          | 5. Indicate Type of Lease STATE □ FEE □                                                                     |
| 1000 Rio Brazos Rd., Aztec, NM 87410-<br>District IV                                                                                                                                                         | Santa Fe, NN                                                   | M 87505                                              | 6. State Oil & Gas Lease No.                                                                                |
| 1220 S. St. Francis Dr., Santa Fe, NM<br>87505                                                                                                                                                               |                                                                |                                                      | E-8581                                                                                                      |
|                                                                                                                                                                                                              | S AND REPORTS ON WE                                            |                                                      | 7. Lease Name or Unit Agreement Name                                                                        |
| (DO NOT USE THIS FORM FOR PROPOSAI DIFFERENT RESERVOIR. USE "APPLICAT                                                                                                                                        |                                                                |                                                      | Midway 8408 IV D                                                                                            |
| PROPOSALS.)                                                                                                                                                                                                  |                                                                | HOBBS OCD                                            | Midway, 8408 JV-P  8. Well Number                                                                           |
| Type of Well:     Oil Well                                                                                                                                                                                   | ther                                                           | •                                                    | 3                                                                                                           |
|                                                                                                                                                                                                              | tile!                                                          | SEP 29 2014                                          | 0. OCDID N 200207                                                                                           |
| 2. Name of Operator BTA Oil Producers LLC                                                                                                                                                                    | /                                                              | UL.                                                  | 9. OGRID Number 260297                                                                                      |
| 3. Address of Operator                                                                                                                                                                                       |                                                                | RECEIVED                                             | 10. Pool name or Wildcat                                                                                    |
| 104 S. Pecos, Midland, TX 79701  4. Well Location                                                                                                                                                            |                                                                |                                                      | Spencer, San Andres 57510                                                                                   |
|                                                                                                                                                                                                              |                                                                |                                                      |                                                                                                             |
| Unit Letter 1 : 22 Section 13                                                                                                                                                                                | feet from the <u>Sou</u> Township 17S                          | th line and 9<br>Range 36E                           | 990 feet from the east line  NMPM Lea County                                                                |
|                                                                                                                                                                                                              | 1. Elevation (Show whether                                     |                                                      |                                                                                                             |
|                                                                                                                                                                                                              | 3811' GR                                                       |                                                      |                                                                                                             |
| Pit or Below-grade Tank Application (For pit or below-grade tank closures, a form C-144 must be attached) Pit Location: UL Sect Twp Rng Pit type Depth to Groundwater Distance from nearest fresh water well |                                                                |                                                      |                                                                                                             |
| Distance from nearest surface water                                                                                                                                                                          | Below-grade Tank Location                                      |                                                      |                                                                                                             |
| feet from theline and                                                                                                                                                                                        | feet from theline                                              |                                                      |                                                                                                             |
| 12 Chaols Am                                                                                                                                                                                                 | anomniata Day ta Indiaa                                        | ta Natura of Natica                                  | Donout on Othon Data                                                                                        |
| NOTICE OF INTE                                                                                                                                                                                               | propriate Box to Indicate                                      |                                                      | SSEQUENT_REPORT_OF:                                                                                         |
|                                                                                                                                                                                                              | PLUG AND ABANDON                                               | REMEDIA E-PER                                        | ANTENIC G $\Box$                                                                                            |
|                                                                                                                                                                                                              |                                                                |                                                      |                                                                                                             |
| TEMPORARILY ABANDON 📋 (                                                                                                                                                                                      | CHANGE PLANS                                                   | COMMEN P&A N                                         | PRA PAR                                                                                                     |
| PULL The Oil Conservation Divi                                                                                                                                                                               | AULTIPLE                                                       | CASING 7 CSNG                                        |                                                                                                             |
| MUST BE NOTIFIED 24 H                                                                                                                                                                                        | COMPLETION                                                     | CEMENT TA                                            | <del></del>                                                                                                 |
| OTHER:                                                                                                                                                                                                       |                                                                | OTHER:                                               |                                                                                                             |
| Prior to the beginning of open is Describe proposed of complete                                                                                                                                              | ed operations. (Clearly state                                  | e all pertinent details, ar                          | nd give pertinent dates, including estimated date                                                           |
|                                                                                                                                                                                                              | . SEE RULE 1103. For M                                         | ultiple Completions: A                               | ttach wellbore diagram of proposed completion                                                               |
| or recompletion. BTA Oil Producers LLC proposes                                                                                                                                                              | to P& Δ this well as follows                                   |                                                      |                                                                                                             |
| 1 MODILINI NIDAVILATI                                                                                                                                                                                        | OD DOLL/ d a suine-                                            |                                                      |                                                                                                             |
| 2 Set CIBP @ 4855' w/35' cr                                                                                                                                                                                  | nt on top - BY W.L.                                            | OR 255x3 1                                           | 3y 715G.                                                                                                    |
| 3 Spot 25 sx cmt @ 4450° -                                                                                                                                                                                   | - WOCHTAL                                                      |                                                      |                                                                                                             |
| 4 Spot 25 sx cmt @ 3200'<br>5 Spot 25 sx cmt @ 1975'                                                                                                                                                         | Circ M L F                                                     | . between all plugs                                  |                                                                                                             |
| PERF \$ \$6. Spot 25 sx cmt @ 447'                                                                                                                                                                           |                                                                | , -                                                  | TINSING FOUT TO SUBFACE                                                                                     |
| 502 7 Spot 30 sx cmt at surface                                                                                                                                                                              |                                                                |                                                      |                                                                                                             |
|                                                                                                                                                                                                              |                                                                |                                                      | SURFACE ALL CSG. STRINGS                                                                                    |
| I hereby certify that the information about grade tank has been/will be constructed or close                                                                                                                 | ove is true and complete to t<br>sed according to NMOCD guidel | he best of my knowledg<br>ines 🔲, a general permit 🗀 | ge and belief. I further certify that any pit or below-<br>] or an (attached) alternative OCD-approved plan |
| Man Oin allow                                                                                                                                                                                                | Λ.                                                             |                                                      |                                                                                                             |
| SIGNATURE TO WARRE Type or print name Pam Inskeep                                                                                                                                                            |                                                                | E <u>Regulatory Admini</u><br>address: pinskeep@bt   |                                                                                                             |
| - ypo or print name 1 am moneep                                                                                                                                                                              | 13 muii                                                        | ps.tp@bt                                             | (35)                                                                                                        |
| This space for State use)                                                                                                                                                                                    | . 0                                                            |                                                      | , , /                                                                                                       |
| - Mal                                                                                                                                                                                                        | 14                                                             | 1.15                                                 | 001111010000000000000000000000000000000                                                                     |
| APPPROVED BY VOILUX                                                                                                                                                                                          | TITLI                                                          | Lyw. Ju                                              | pewerse DATE 9/29/2014                                                                                      |
| Conditions of approval, if any:                                                                                                                                                                              |                                                                |                                                      | •                                                                                                           |