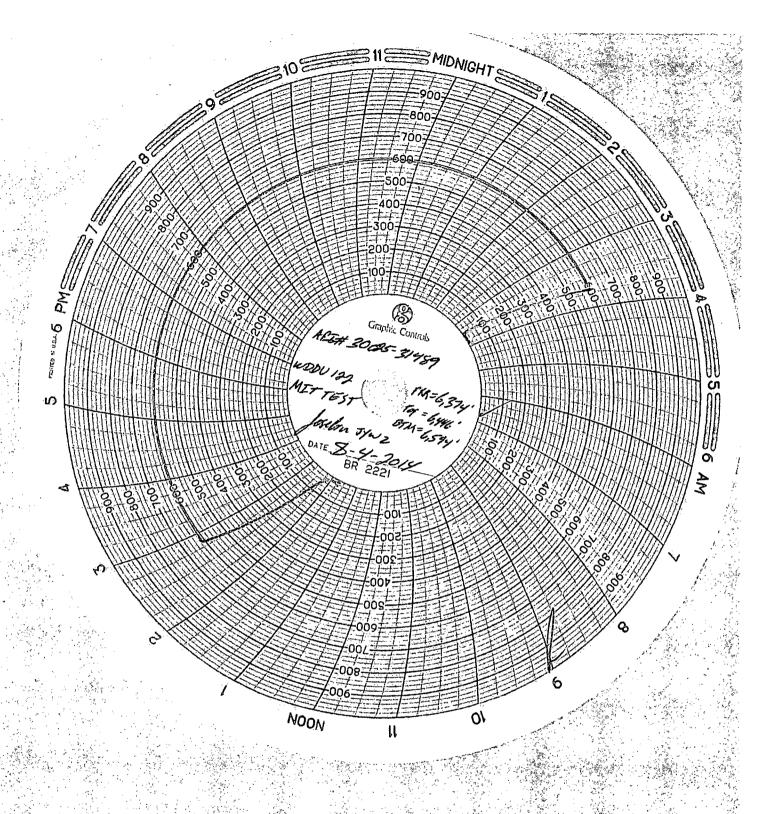

| Submit 1 Copy To Appropriate District Office State of New                                                                                                         |                           | Form C-103                                                                                                    |
|-------------------------------------------------------------------------------------------------------------------------------------------------------------------|---------------------------|---------------------------------------------------------------------------------------------------------------|
| District 1 - (575) 393-6161 Energy, Minerals and Natural Resources 1625 N. French Dr., Hobbs, NM 88240                                                            |                           | Revised August 1, 2011 WELL API NO.                                                                           |
| District II - (575) 748-1283<br>811 S. First St., Artesia, NM 88210 OIL CONSERVATION                                                                              | ON DIVISION               | 30-025-31489                                                                                                  |
| District III - (505) 334-6178 1220 South St. F                                                                                                                    |                           | 5. Indicate Type of Lease                                                                                     |
| 1000 Rio Brazos Rd., Aziec, NM 87410                                                                                                                              |                           | STATE FEE                                                                                                     |
| District IV - (505) 476-3460 1220 S. St. Francis Dr., Santa Fe, NM                                                                                                | 1 67505                   | 6. State Oil & Gas Lease No.                                                                                  |
| 87505                                                                                                                                                             |                           |                                                                                                               |
| SUNDRY NOTICES AND REPORTS ON WEI<br>(DO NOT USE THIS FORM FOR PROPOSALS TO DRILL OR TO DEEPEN OR<br>DIFFERENT RESERVOIR. USE "APPLICATION FOR PERMIT" (FORM C-10 | PLUG BACK TO A            | 7. Lease Name or Unit Agreement Name<br>WEST DOLLARHIDE DRINKARD                                              |
| PROPOSALS.)                                                                                                                                                       | HOBBS OCD                 | UNIT<br>8. Well Number 122                                                                                    |
| <ol> <li>Type of Well: Oil Well ☐ Gas Well ☒ Other Injector</li> <li>Name of Operator</li> </ol>                                                                  |                           | 9. OGRID Number 4323                                                                                          |
|                                                                                                                                                                   | EP 2 9 2014               | 9. OURID Number 4323                                                                                          |
| 3. Address of Operator                                                                                                                                            |                           | 10. Pool name or Wildcat                                                                                      |
| 15 SMITH ROAD, MIDLAND TEXAS 79705                                                                                                                                |                           | Dollarhide Tubb Drinkard                                                                                      |
| 4. Well Location                                                                                                                                                  | RECEIVED                  |                                                                                                               |
| Unit Letter K: 2055 feet from the South                                                                                                                           | line and 1981 fe          | et from the West line                                                                                         |
| Section 32 Township 24S Range                                                                                                                                     |                           | MPM County LEA                                                                                                |
| 11. Elevation (Show whether                                                                                                                                       | DR, RKB, RT, GR, etc.     |                                                                                                               |
| 12. Check Appropriate Box to Indicate                                                                                                                             | a Nature of Notice        | Penort or Other Data                                                                                          |
|                                                                                                                                                                   |                           | •                                                                                                             |
| NOTICE OF INTENTION TO:                                                                                                                                           |                           | SEQUENT REPORT OF:                                                                                            |
| PERFORM REMEDIAL WORK PLUG AND ABANDON                                                                                                                            | REMEDIAL WOR              |                                                                                                               |
| TEMPORARILY ABANDON                                                                                                                                               | COMMENCE DR               |                                                                                                               |
| PULL OR ALTER CASING  MULTIPLE COMPL                                                                                                                              | CASING/CEMEN              | T JOB 🔲                                                                                                       |
| DOWNHOLE COMMINGLE                                                                                                                                                |                           | ,                                                                                                             |
| OTHER:                                                                                                                                                            | OTHER: cleanout           | t, acidize & return to injection                                                                              |
| <ol> <li>Describe proposed or completed operations. (Clearly state<br/>of starting any proposed work). SEE RULE 19.15.7.14 NA</li> </ol>                          | all pertinent details, an | d give pertinent dates, including estimated date                                                              |
| proposed completion or recompletion.                                                                                                                              | MAC. To Munipic Co        | implements. Traden wendere diagram of                                                                         |
| Please see attached reports for work done on 7/26/148/23/14                                                                                                       |                           |                                                                                                               |
| A NOTE: 1 - 0 (0/14 The continue of a COOP)                                                                                                                       | DY C 20 :                 |                                                                                                               |
| An MIT test was performed on 9/2/14. The well was tested at 600 Performed in the original and a copy of the chart.                                                | SI for 30 minutes.        |                                                                                                               |
| Test date- 9/2/14, BWPD 95, Inj Pressure- 1125                                                                                                                    |                           |                                                                                                               |
| · · · · · · · · · · · · · · · · · · ·                                                                                                                             |                           |                                                                                                               |
|                                                                                                                                                                   |                           |                                                                                                               |
|                                                                                                                                                                   |                           |                                                                                                               |
|                                                                                                                                                                   |                           |                                                                                                               |
|                                                                                                                                                                   |                           |                                                                                                               |
| Spud Date: Rig Release                                                                                                                                            | e Date:                   |                                                                                                               |
|                                                                                                                                                                   | <del> </del>              |                                                                                                               |
| I hereby certify that the information above is true and complete to the                                                                                           | a best of my knowledg     | es and haliaf                                                                                                 |
| r nereby certify that the information above is true and complete to the                                                                                           | ie best of my knowledg    | e and benef.                                                                                                  |
| SIGNATURE MULTING CIVILIZE TITLE I                                                                                                                                | PERMIT SPECIALIST         | DATE 09/04/2014                                                                                               |
| Type or print name Britany Cortez E-mail address                                                                                                                  | : <u>Bcortez@chevron</u>  | .com PHONE: 432-687-7415                                                                                      |
| For State Use Only                                                                                                                                                |                           | ا المام |
| APPROVED BY: YV LIGHT ON FITLE S                                                                                                                                  | ust Tupe                  | WUJOW DATE 4/29/2014                                                                                          |