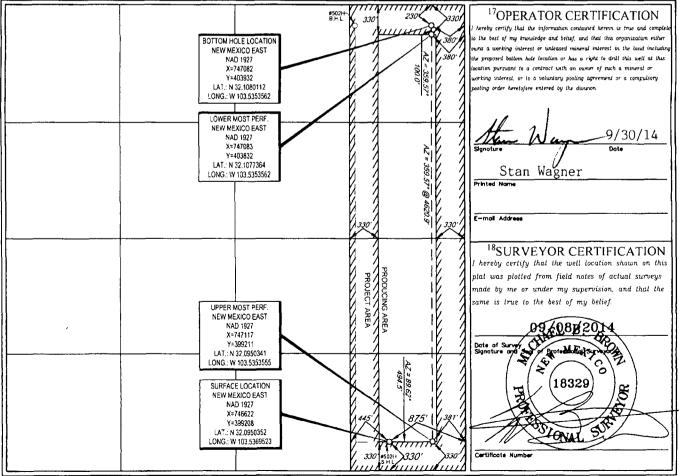

AMENDED REPORT

| 'API Number<br>30-025- 42156  |         |                                                   | 977   | 97741 51020 RED HILLS; LOWER BG |                           |                  |               |                |                                 |  |
|-------------------------------|---------|---------------------------------------------------|-------|---------------------------------|---------------------------|------------------|---------------|----------------|---------------------------------|--|
| <sup>4</sup> Property Code    |         | Property Name                                     |       |                                 |                           |                  |               |                | Number                          |  |
| 37858                         |         | LOMAS ROJAS 26 STATE COM                          |       |                                 |                           |                  |               | #5             | #501H                           |  |
| <sup>7</sup> ogrið №.<br>7377 |         | <sup>8</sup> Operator Name<br>EOG RESOURCES, INC. |       |                                 |                           |                  |               |                | <sup>9</sup> Elevation<br>3330' |  |
|                               |         |                                                   |       |                                 | <sup>10</sup> Surface Loc | ation            |               |                | ÷                               |  |
| UL or lot no.                 | Section | Township                                          | Range | Lot Idn                         | Feet from the             | North/South line | Feet from the | East/West line | County                          |  |
| Р                             | 26      | 25-S                                              | 33-E  | -                               | 330'                      | SOUTH            | 875'          | EAST           | LEA                             |  |
| UL or lot no.                 | Section | Township                                          | Range | Lot Idn                         | Feet from the             | North/South line | Feet from the | East/West line | Count                           |  |
| Α                             | 26      | 25-S                                              | 33-E  | _                               | 230'                      | NORTH            | 380'          | EAST           | LEA                             |  |