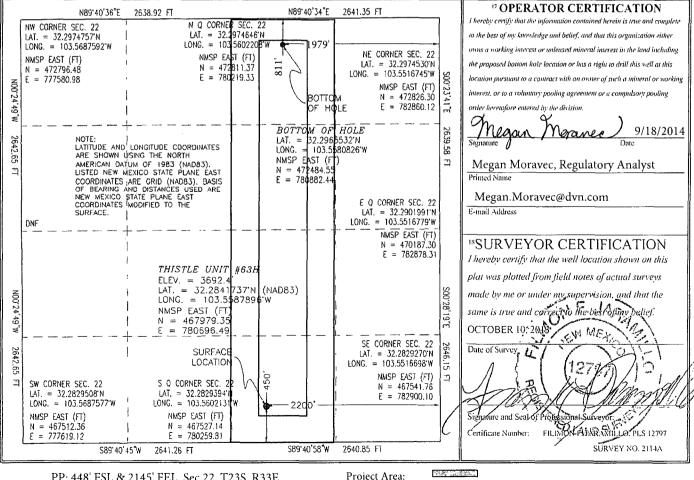

AMENDED REPORT

| <sup>+</sup> API Number<br>30-025-41467 |                         |                                                          |              | <sup>2</sup> Pool Code<br>59900 |                       |                  |                                        |                                        |                                 |  |
|-----------------------------------------|-------------------------|----------------------------------------------------------|--------------|---------------------------------|-----------------------|------------------|----------------------------------------|----------------------------------------|---------------------------------|--|
| <sup>+</sup> Property Code<br>30884     |                         | <sup>s</sup> Property Name<br>THISTLE UNIT               |              |                                 |                       |                  |                                        |                                        | <sup>6</sup> Well Number<br>63H |  |
| <sup>7</sup> OGRID No.<br>6137          |                         | * Operator Name<br>DEVON ENERGY PRODUCTION COMPANY, L.P. |              |                                 |                       |                  |                                        |                                        | "Elevation<br>3692.4            |  |
|                                         |                         | -                                                        |              |                                 | <sup>10</sup> Surface | Location         |                                        |                                        |                                 |  |
| UL or lot no.                           | Section                 | Township                                                 | Range        | Lot Idn                         | Feet from the         | North/South line | Feet from the                          | East/West line                         | County                          |  |
| 0                                       | 22                      | 23 S                                                     | 33 E         |                                 | 450                   | SOUTH            | 2200                                   | EAST                                   | LEA                             |  |
|                                         |                         |                                                          | " Bo         | ttom Ho                         | le Location II        | Different Fror   | n Surface                              | ······································ |                                 |  |
| UL or lot no.                           | Section                 | Township                                                 | Range        | Lot Idn                         | Feet from the         | North/South line | Feet from the                          | East/West line                         | County                          |  |
| В                                       | 22                      | 23 S                                                     | 33 E         |                                 | 811                   | NORTH            | 1979                                   | - EAST                                 | LEA                             |  |
| Dedicated Acres                         | s <sup>13</sup> Joint o | r Infill <sup>14</sup> C                                 | onsolidation | Code <sup>15</sup> Or           | der No.               | Lunn             | ,,,,,,,,,,,,,,,,,,,,,,,,,,,,,,,,,,,,,, |                                        | - <u> </u>                      |  |

No allowable will be assigned to this completion until all interests have been consolidated or a non-standard unit has been approved by the division.

PP: 448' FSL & 2145' FEL, Sec 22, T23S, R33E

(NO. 11. 241 700 1 Producing Area: