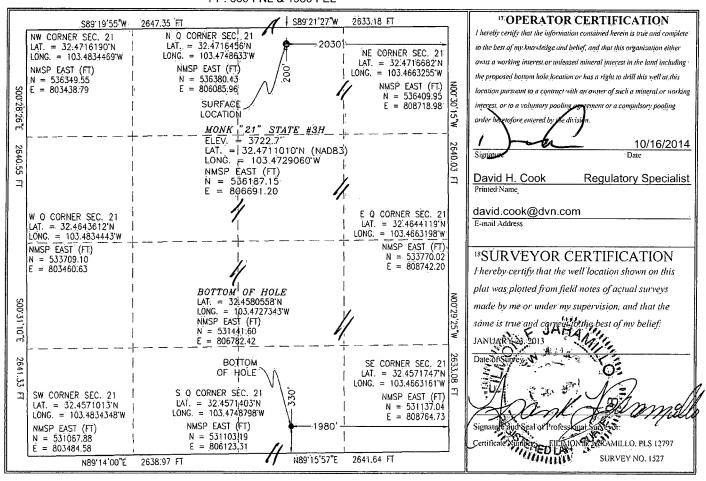

District Office

1220 South St. Francis Dr. Santa Fe, NM 87505

☐ AMENDED REPORT

WELL LOCATION AND ACREAGE DEDICATION PLAT

| 30-025-                    | 42192 | <sup>3</sup> Pool.Code<br>96660 | <sup>3</sup> Pool Name<br>BERRY; BONE SPRING, SOUTH |               |  |
|----------------------------|-------|---------------------------------|-----------------------------------------------------|---------------|--|
| <sup>4</sup> Property Code | •     | 5 Propert                       | y'Naine                                             | 6 Well Number |  |
| 313803                     |       | 3Н                              |                                                     |               |  |
| <sup>7</sup> OGRID №.      |       | 8 Operato                       | r Name                                              | 9 Elevation   |  |
| 6137                       | D     | 3722.7                          |                                                     |               |  |

<sup>10</sup> Surface Location

| - | UL or let no. | Section | Township | Range | Lot ldn | Feet from the | North/South line | Feet from the | East/West line | County      |
|---|---------------|---------|----------|-------|---------|---------------|------------------|---------------|----------------|-------------|
|   | В             | 21      | 21 S     | 34 E. |         | 200           | NORTH            | 2030          | EAST           | LEA         |
| • |               |         |          | ii D  | 1.1 mm  | 1 7           | C TO : CC        | ~ ~           |                | <del></del> |

11 Bottom Hole Location If Different From Surface

|                    |            |               |              | JULOINI IIO. | o boodion i   | C Different 1 101 | II pär raćć   |                |        |
|--------------------|------------|---------------|--------------|--------------|---------------|-------------------|---------------|----------------|--------|
| UL or lot no.      | Section    | Township      | Range        | Lot:Idn      | Feet-from the | North/South line  | Feet from the | East/West line | County |
| O                  | 2:1        | 21 S          | 34 E         |              | 330           | SOUTH             | 1980          | EAST           | LEA    |
| 12 Dedicated Acres | 13 Joint o | r Infill 14 C | onsolidation | Code 15 Or   | der No.       |                   |               | 1              | •      |
| 160                | İ          |               |              |              |               |                   |               |                |        |

No allowable will be assigned to this completion until all interests have been consolidated or a non-standard unit has been approved by the division.

PP: 660 FNL & 1980 FEL