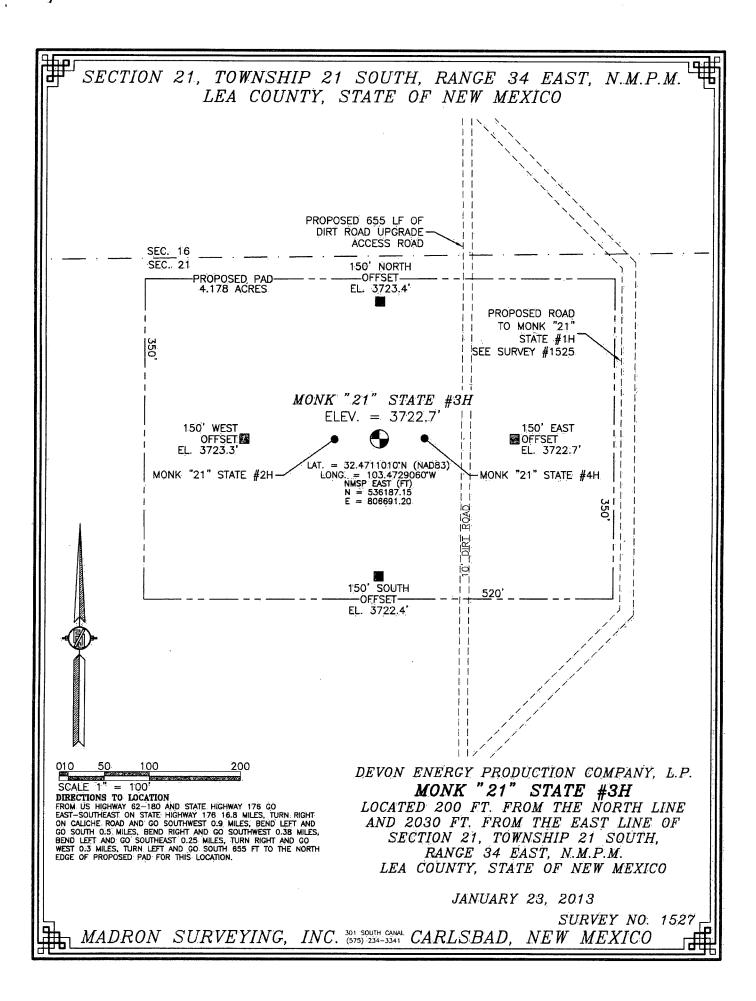

## SECTION 21, TOWNSHIP 21 SOUTH, RANGE 34 EAST, N.M.P.M. LEA COUNTY, STATE OF NEW MEXICO LOCATION VERIFICATION MAP

DEVON ENERGY PRODUCTION COMPANY, L.P.

MONK "21" STATE #3H

LOCATED 200 FT. FROM THE NORTH LINE

AND 2030 FT. FROM THE EAST LINE OF

SECTION 21, TOWNSHIP 21 SOUTH,

RANGE 34 EAST, N.M.P.M.

LEA COUNTY, STATE OF NEW MEXICO

JANUARY 23, 2013

SURVEY NO. 1527

MADRON SURVEYING, INC. 301 SOUTH CANAL CARLSBAD, NEW MEXICO