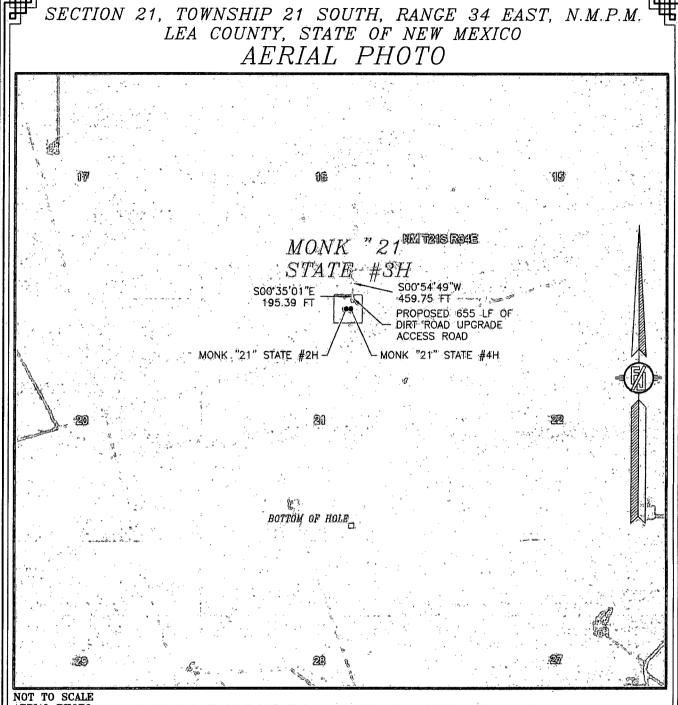

## SECTION 21, TOWNSHIP 21 SOUTH, RANGE 34 EAST, N.M.P.M. LEA COUNTY, STATE OF NEW MEXICO VICINITY MAP

NOT TO SCALE

DEVON ENERGY PRODUCTION COMPANY, L.P.

MONK "21" STATE #3H

LOCATED 200 FT. FROM THE NORTH LINE AND 2030 FT. FROM THE EAST LINE OF SECTION 21, TOWNSHIP 21 SOUTH, RANGE 34 EAST, N.M.P.M. LEA COUNTY, STATE OF NEW MEXICO

JANUARY 23, 2013

SURVEY NO. 1527

MADRON SURVEYING, INC. 301 SOUTH CANAL CARLSBAD, NEW MEXICO

NOT TO SCALE AERIAL PHOTO: GOOGLE EARTH MARCH 2012

DEVON ENERGY PRODUCTION COMPANY, L.P.

MONK "21" STATE #3H

LOCATED 200 FT. FROM THE NORTH LINE
AND 2030 FT. FROM THE EAST LINE OF

ND 2030 FT. FROM THE EAST LINE OF SECTION 21, TOWNSHIP 21 SOUTH, RANGE 34 EAST, N.M.P.M. LEA COUNTY, STATE OF NEW MEXICO

JANUARY 23, 2013

SURVEY NO. 1527

MADRON SURVEYING, INC. 301 SOUTH CANAL CARLSBAD, NEW MEXICO