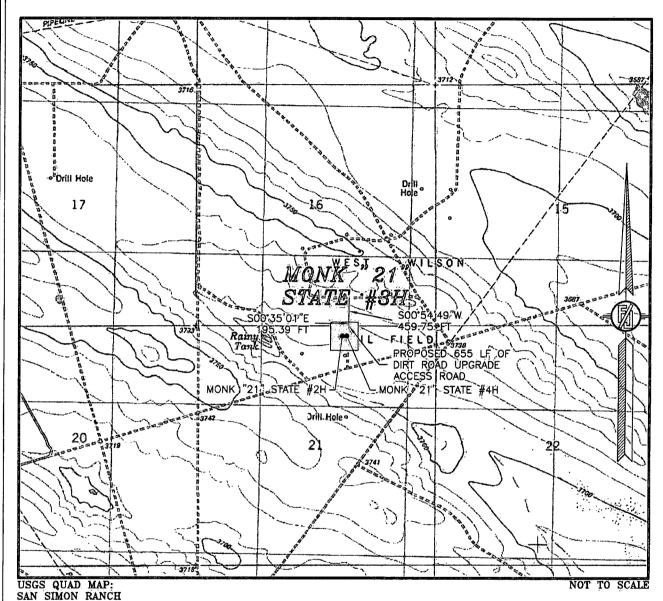

## SECTION 21, TOWNSHIP 21 SOUTH, RANGE 34 EAST, N.M.P.M. LEA COUNTY, STATE OF NEW MEXICO VICINITY MAP

NOT TO SCALE

DEVON ENERGY PRODUCTION COMPANY, L.P.

MONK "21" STATE #3H

LOCATED 200 FT. FROM THE NORTH LINE AND 2030 FT. FROM THE EAST LINE OF SECTION 21, TOWNSHIP 21 SOUTH, RANGE 34 EAST, N.M.P.M. LEA COUNTY, STATE OF NEW MEXICO

JANUARY 23, 2013

SURVEY NO. 1527

MADRON SURVEYING, INC. 301 SOUTH CANAL CARLSBAD, NEW MEXICO

NOT TO SCALE AERIAL PHOTO: GOOGLE EARTH MARCH 2012

DEVON ENERGY PRODUCTION COMPANY, L.P.

MONK "21" STATE #3H

LOCATED 200 FT. FROM THE NORTH LINE
AND 2030 FT. FROM THE EAST LINE OF